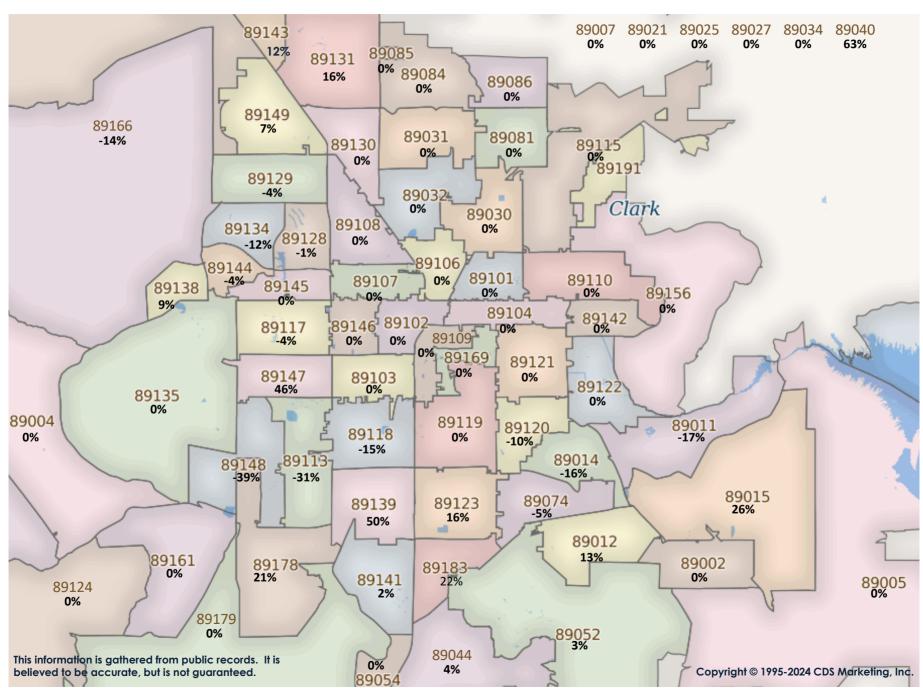

SFR Activity 2024 VS 2023

SFR Activity 2024 VS 2023

| 89002   36   \$443,664   1,881   \$754,79   148   1   \$480,401   N.A   N.A   N.A   N.A   89110   39   \$390,884   1,734   \$320,33   88   2   \$194,990   4   \$308,000   89001   1   \$575,993   2,056   \$322,26   78   1   \$540,000   N.A   N.A   89115   34   \$319,002   1.46   \$219,49   -28   2   \$356,953   N.A   N.A   N.A   N.A   89101   39   \$364,002   2,168   \$235,78   78   N.A         | <u>Zip</u><br>Code | <u>Full</u><br>Sales | Avg<br>Price | Avg<br>Sqft | <u>Avg</u><br>\$Sqft | YOY<br>Diff | <u>TD</u><br>Sales | <u>TD</u><br>Avg Price | <u>REO</u><br>Sales | <u>REO</u><br>Avg Price | <u>Zip</u><br>Code | <u>Full</u><br>Sales | <u>Avg</u><br><u>Price</u> | <u>Avg</u><br>Sqft | Avg<br>\$Sqft | YOY<br>Diff | <u>TD</u><br>Sales | <u>TD</u><br>Avg Price | <u>REO</u><br>Sales | <u>REO</u><br>Avg Price |
|--------------------------------------------------------------------------------------------------------------------------------------------------------------------------------------------------------------------------------------------------------------------------------------------------------------------------------------------------------------------------------------------------------------------------------------------------------------------------------------------------------------------------------------------------------------------------------------------------------------------------------------------------------------------------------------------------------------------------------------------------------------------------------------------------------------------------------------------------------------------------------------------------------------------------------------------------------------------------------------------------------------------------------------------------------------------------------------------------------------------------------------------------------------------------------------------------------------------------------------------------------------------------------------------------------------------------------------------------------------------------------------------------------------------------------------------------------------------------------------------------------------------------------------------------------------------------------------------------------------------------------------------------------------------------------------------------------------------------------------------------------------------------------------------------------------------------------------------------------------------------------------------------------------------------------------------------------------------------------------------------------------------------------------------------------------------------------------------------------------------------------------------------|--------------------|----------------------|--------------|-------------|----------------------|-------------|--------------------|------------------------|---------------------|-------------------------|--------------------|----------------------|----------------------------|--------------------|---------------|-------------|--------------------|------------------------|---------------------|-------------------------|
| 89005   14   \$375,993   20.56   \$382,226   7%   1   \$540,000   N/A   N/A   89115   34   \$319,024   1,466   \$212,96   -2%   2   \$335,953   N/A   N/A   89007   N/A   N/A   N/A   N/A   N/A   N/A   N/A   N/A   N/A   89117   39   \$667,446   2404   \$221,98   11%   N/A             | 89002              | 36                   | \$463,664    | 1,881       | \$254.79             | 14%         | 1                  | \$480,421              | N/A                 | N/A                     | 89110              | 39                   | \$390,894                  | 1,734              | \$230.33      | 8%          | 2                  | \$194,950              | 4                   | \$308,000               |
| 89000 N                                                                                                                                                                                                                                                                                                                                                                                                                                                                                                                                                                                                                                                                                                                                                                                                                                                                                                                                                                                                                                                                                                                                                                                                                                                                                                                                                                                                                                                                                                                                                                                                                                                                                                                                                                                                                                                                                                                                                                                                                                                                                                                                          | 89004              | 1                    | \$615,000    | 1,055       | \$582.94             | 0%          | N/A                | N/A                    | N/A                 | N/A                     | 89113              | 42                   | \$701,158                  | 2,644              | \$262.96      | 7%          | N/A                | N/A                    | N/A                 | N/A                     |
| POTI   98                                                                                                                                                                                                                                                                                                                                                                                                                                                                                                                                                                                                                                                                                                                                                                                                                                                                                                                                                                                                                                                                                                                                                                                                                                                                                                                                                                                                                                                                                                                                                                                                                                                                                                                                                                                                                                                                                                                                                                                                                                                                                                                                        | 89005              | 14                   | \$575,993    | 2,056       | \$282.26             | 7%          | 1                  | \$540,000              | N/A                 | N/A                     | 89115              | 34                   | \$319,024                  | 1,466              | \$219.49      | -2%         | 2                  | \$356,953              | N/A                 | N/A                     |
|                                                                                                                                                                                                                                                                                                                                                                                                                                                                                                                                                                                                                                                                                                                                                                                                                                                                                                                                                                                                                                                                                                                                                                                                                                                                                                                                                                                                                                                                                                                                                                                                                                                                                                                                                                                                                                                                                                                                                                                                                                                                                                                                                  | 89007              | N/A                  | N/A          | N/A         | N/A                  | 0%          | N/A                | N/A                    | N/A                 | N/A                     | 89117              | 39                   | \$667,446                  | 2,404              | \$271.98      | 11%         | N/A                | N/A                    | 1                   | \$419,000               |
| POTIGO   28   \$570,169   2.254   \$527.34   7%   N/A                    | 89011              | 98                   | \$634,022    | 2,168       | \$285.78             | 9%          | N/A                | N/A                    | N/A                 | N/A                     | 89118              | 23                   | \$523,399                  | 2,063              | \$273.83      | 9%          | N/A                | N/A                    | N/A                 | N/A                     |
| 89015   38   \$564,002   1.851   \$315,09   37%   N/A                    | 89012              | 43                   | \$942,321    | 2,419       | \$317.84             | 13%         | N/A                | N/A                    | 1                   | \$475,000               | 89119              | 16                   | \$371,768                  | 1,661              | \$237.31      | 11%         | N/A                | N/A                    | 1                   | \$400,500               |
|                                                                                                                                                                                                                                                                                                                                                                                                                                                                                                                                                                                                                                                                                                                                                                                                                                                                                                                                                                                                                                                                                                                                                                                                                                                                                                                                                                                                                                                                                                                                                                                                                                                                                                                                                                                                                                                                                                                                                                                                                                                                                                                                                  | 89014              | 28                   | \$570,169    | 2,254       | \$257.34             | 7%          | N/A                | N/A                    | N/A                 | N/A                     | 89120              | 22                   | \$603,682                  | 2,406              | \$245.71      | 4%          | N/A                | N/A                    | N/A                 | N/A                     |
| P9019   3   \$252.721   1.739   \$154.13   2%   N/A   N/A   N/A   N/A   S9123   40   \$512.023   1.932   \$271.16   10%   1   \$324.001   2   \$417.875   89021   3   \$534.000   2.642   \$253.01   8%   N/A   N/A   N/A   N/A   S9128   30   \$530.747   2.131   \$2555.00   6%   1   \$381.400   N/A   N/A   N/A   S9128   30   \$530.747   2.131   \$2555.00   6%   1   \$381.400   N/A   N/A   N/A   N/A   S9128   30   \$530.747   2.131   \$2555.00   6%   1   \$381.400   N/A   N/A   N/A   N/A   N/A   N/A   S9128   30   \$530.747   2.131   \$2555.00   6%   1   \$381.400   N/A   N/ | 89015              | 38                   | \$564,002    | 1,851       | \$315.09             | 37%         | N/A                | N/A                    | N/A                 | N/A                     | 89121              | 49                   | \$380,252                  | 1,810              | \$216.11      | 7%          | 1                  | \$311,086              | 2                   | \$318,950               |
| 89021   3                                                                                                                                                                                                                                                                                                                                                                                                                                                                                                                                                                                                                                                                                                                                                                                                                                                                                                                                                                                                                                                                                                                                                                                                                                                                                                                                                                                                                                                                                                                                                                                                                                                                                                                                                                                                                                                                                                                                                                                                                                                                                                                                        | 89018              | N/A                  | N/A          | N/A         | N/A                  | 0%          | N/A                | N/A                    | N/A                 | N/A                     | 89122              | 54                   | \$341,834                  | 1,577              | \$220.25      | 6%          | 1                  | \$279,000              | 1                   | \$239,999               |
| 89025 3 \$242.500 1,647 \$152.43 0% N/A N/A N/A N/A N/A N/A S9128 30 \$530.747 2,131 \$255.90 6% 1 \$381.400 N/A N/A S9129 24 \$409,399 1,680 \$244.41 3% 1 \$382.000 1 \$358.500 89129 65 \$550.729 2,349 \$240.09 5% N/A                                                                                                                                                                                                                                                                                                                                                                                                                                                                                                                                                                                                                                                                                                                                                                                                                                                                                                                                                                                                                                                                                                                                                                                                                                                                                                                                                                                                                                                                                                                                                                                                                                                                                                                                                                                                                                                                                   | 89019              | 3                    | \$252,721    | 1,739       | \$154.13             | 2%          | N/A                | N/A                    | N/A                 | N/A                     | 89123              | 40                   | \$513,023                  | 1,932              | \$271.16      | 10%         | 1                  | \$324,001              | 2                   | \$417,875               |
| 89027 24 \$409.399 1.680 \$244.41 3% 1 \$382.000 1 \$358.500 89129 65 \$550.729 2.349 \$240.09 5% N/A N/A 1 \$345.000 89030 30 \$257.687 1.295 \$210.00 1.4% N/A N/A 1 \$349.900 89130 53 \$467.934 1.921 \$251.28 13% N/A                                                                                                                                                                                                                                                                                                                                                                                                                                                                                                                                                                                                                                                                                                                                                                                                                                                                                                                                                                                                                                                                                                                                                                                                                                                                                                                                                                                                                                                                                                                                                                                                                                                                                                                                                                                                                                                                                   | 89021              | 3                    | \$545,000    | 2,662       | \$225.01             | 8%          | N/A                | N/A                    | 2                   | \$500,000               | 89124              | 2                    | \$870,000                  | 1,601              | \$558.81      | -13%        | N/A                | N/A                    | N/A                 | N/A                     |
| 89029 6 \$336,383 1,687 \$198,54 3% N/A N/A 1 \$249,900 89130 53 \$446,7934 1,921 \$251,28 13% N/A                                                                                                                                                                                                                                                                                                                                                                                                                                                                                                                                                                                                                                                                                                                                                                                                                                                                                                                                                                                                                                                                                                                                                                                                                                                                                                                                                                                                                                                                                                                                                                                                                                                                                                                                                                                                                                                                                                                                                                                                           | 89025              | 3                    | \$242,500    | 1,647       | \$152.43             | 0%          | N/A                | N/A                    | N/A                 | N/A                     | 89128              | 30                   | \$530,747                  | 2,131              | \$255.90      | 6%          | 1                  | \$381,400              | N/A                 | N/A                     |
| 89030 30 \$257,687 1,259 \$216.00 -14% N/A N/A N/A 1 \$319,900 89131 59 \$576,781 2,253 \$259.46 20% 2 \$599,535 N/A N/A 89031 68 \$418,099 1,909 \$228.09 9% 1 \$485,457 4 \$433,000 89134 59 \$719,356 2,172 \$316.11 6% 1 \$331,000 N/A N/A 89032 43 \$401,537 1,859 \$222.12 -2% 1 \$210,981 3 \$448,467 N/A N/A 89135 56 \$1.606,851 3,043 \$446.86 23% 1 \$533,000 N/A N/A 89034 15 \$468,841 1,802 \$242.71 -1% N/A N/A N/A N/A N/A N/A N/A N/A S9138 64 \$932,543 2,537 \$361.62 3% 1 \$541,000 N/A N/A 89039 N/A                                                                                                                                                                                                                                                                                                                                                                                                                                                                                                                                                                                                                                                                                                                                                                                                                                                                                                                                                                                                                                                                                                                                                                                                                                                                                                                                                                                                                                                                                                                                                                                    | 89027              | 24                   | \$409,399    | 1,680       | \$244.41             | 3%          | 1                  | \$382,000              | 1                   | \$358,500               | 89129              | 65                   | \$550,729                  | 2,349              | \$240.09      | 5%          | N/A                | N/A                    | 1                   | \$345,000               |
| 89031 68 \$418.099   1,909 \$228.09 9% 1 \$485.457 4 \$433.000 89134 59 \$719,356 2,172 \$316.11 6% 1 \$331.000 N/A N/A 89034 15 \$468.841 1,802 \$262.71 -1% N/A N/A N/A N/A N/A 89135 56 \$1,606.851 3,043 \$446.86 23% 1 \$533.000 N/A N/A N/A 89039 N/A                                                                                                                                                                                                                                                                                                                                                                                                                                                                                                                                                                                                                                                                                                                                                                                                                                                                                                                                                                                                                                                                                                                                                                                                                                                                                                                                                                                                                                                                                                                                                                                                                                                                                                                                                                                                                                                  | 89029              | 6                    | \$336,383    | 1,687       | \$198.54             | 3%          | N/A                | N/A                    | 1                   | \$249,900               | 89130              | 53                   | \$467,934                  | 1,921              | \$251.28      | 13%         | N/A                | N/A                    | N/A                 | N/A                     |
| 89032         43         \$401,537         1,859         \$222,12         -2%         1         \$210,981         3         \$448,467         89135         56         \$1,606,851         3,043         \$446,86         23%         1         \$533,000         N/A         N/A           89034         15         \$468,881         1,802         \$262,71         -1%         N/A         N/A<                                                                                                                                                                                                                                                                                                                                                                                                                                                                                                                                                                                                                                                                                                                                                                                                                                                                                                                       | 89030              | 30                   | \$257,687    | 1,259       | \$216.00             | -14%        | N/A                | N/A                    | 1                   | \$319,900               | 89131              | 59                   | \$576,781                  | 2,253              | \$259.46      | 20%         | 2                  | \$599,535              | N/A                 | N/A                     |
| 89034 15 \$468.841 1.802 \$262.71 -1% N/A                                                                                                                                                                                                                                                                                                                                                                                                                                                                                                                                                                                                                                                                                                                                                                                                                                                                                                                                                                                                                                                                                                                                                                                                                                                                                                                                                                                                                                                                                                                                                                                                                                                                                                                                                                                                                                                                                                                                                                                                                                                                    | 89031              | 68                   | \$418,099    | 1,909       | \$228.09             | 9%          | 1                  | \$485,457              | 4                   | \$433,000               | 89134              | 59                   | \$719,356                  | 2,172              | \$316.11      | 6%          | 1                  | \$331,000              | N/A                 | N/A                     |
| 89039         N/A         N/A </td <td>89032</td> <td>43</td> <td>\$401,537</td> <td>1,859</td> <td>\$222.12</td> <td>-2%</td> <td>1</td> <td>\$210,981</td> <td>3</td> <td>\$448,467</td> <td>89135</td> <td>56</td> <td>\$1,606,851</td> <td>3,043</td> <td>\$446.86</td> <td>23%</td> <td>1</td> <td>\$533,000</td> <td>N/A</td> <td>N/A</td>                                                                                                                                                                                                                                                                                                                                                                                                                                                                                                                                                                                                                         | 89032              | 43                   | \$401,537    | 1,859       | \$222.12             | -2%         | 1                  | \$210,981              | 3                   | \$448,467               | 89135              | 56                   | \$1,606,851                | 3,043              | \$446.86      | 23%         | 1                  | \$533,000              | N/A                 | N/A                     |
| 89040 10 \$364,250 1,565 \$222.76 16% N/A N/A N/A N/A N/A N/A 89141 118 \$622.030 2,374 \$259.57 6% 2 \$398.347 1 \$370.002 89044 55 \$616.849 2,244 \$276.96 11% N/A N/A N/A N/A N/A N/A 89142 26 \$342,975 1,456 \$246.81 11% N/A N/A N/A N/A N/A N/A 89046 1 \$235,000 1,680 \$139.88 16% N/A N/A N/A N/A N/A N/A 89143 57 \$495,528 2,000 \$252.07 1% 1 \$431,000 2 \$693,750 89052 82 \$767.861 2,476 \$303.63 8% N/A N/A N/A N/A N/A 89144 26 \$909.308 2,398 \$341.48 13% N/A                                                                                                                                                                                                                                                                                                                                                                                                                                                                                                                                                                                                                                                                                                                                                                                                                                                                                                                                                                                                                                                                                                                                                                                                                                                                                                                                                                                                                                                                                                                                                                                                                         | 89034              | 15                   | \$468,841    | 1,802       | \$262.71             | -1%         | N/A                | N/A                    | N/A                 | N/A                     | 89138              | 64                   | \$932,543                  | 2,537              | \$361.62      | 3%          | 1                  | \$541,000              | N/A                 | N/A                     |
| 89044 55 \$616,849 2.244 \$276,96 11% N/A N/A N/A N/A N/A N/A N/A 89165 1 \$495,528 2.000 \$252.07 1% 1 \$431,000 2 \$693,750 89052 82 \$767,861 2,476 \$303,63 8% N/A N/A N/A N/A N/A N/A 89143 57 \$495,528 2.000 \$252.07 1% 1 \$431,000 2 \$693,750 89054 N/A                                                                                                                                                                                                                                                                                                                                                                                                                                                                                                                                                                                                                                                                                                                                                                                                                                                                                                                                                                                                                                                                                                                                                                                                                                                                                                                                                                                                                                                                                                                                                                                                                                                                                                                                                                                                                                            | 89039              | N/A                  | N/A          | N/A         | N/A                  | 0%          | N/A                | N/A                    | N/A                 | N/A                     | 89139              | 62                   | \$563,858                  | 2,398              | \$239.40      | 7%          | 1                  | \$390,000              | N/A                 | N/A                     |
| 89046         1         \$235,000         1,680         \$139.88         16%         N/A                                                                                                                                                                                                                                                                                                                                                                                                                                                                                                                                                                                                                                                                                                                                                                                                                                                                                                                                             | 89040              | 10                   | \$364,250    | 1,565       | \$222.76             | 16%         | N/A                | N/A                    | N/A                 | N/A                     | 89141              | 118                  | \$622,030                  | 2,374              | \$259.57      | 6%          | 2                  | \$398,347              | 1                   | \$370,002               |
| 89052         82         \$767,861         2,476         \$303.63         8%         N/A         N/A         1         \$561,750         89144         26         \$909,308         2,398         \$341.48         13%         N/A         N/                                                                                                                                                                                                                                                                                                                                                                                                                                                                                                                                                                                                                                                                                                                                                                                                                                                                                                                            | 89044              | 55                   | \$616,849    | 2,244       | \$276.96             | 11%         | N/A                | N/A                    | N/A                 | N/A                     | 89142              | 26                   | \$342,975                  | 1,456              | \$246.81      | 11%         | N/A                | N/A                    | N/A                 | N/A                     |
| 89054         N/A         N/A </td <td>89046</td> <td>1</td> <td>\$235,000</td> <td>1,680</td> <td>\$139.88</td> <td>16%</td> <td>N/A</td> <td>N/A</td> <td>N/A</td> <td>N/A</td> <td>89143</td> <td>57</td> <td>\$495,528</td> <td>2,000</td> <td>\$252.07</td> <td>1%</td> <td>1</td> <td>\$431,000</td> <td>2</td> <td>\$693,750</td>                                                                                                                                                                                                                                                                                                                                                                                                                                                                                                                                                                                                                                 | 89046              | 1                    | \$235,000    | 1,680       | \$139.88             | 16%         | N/A                | N/A                    | N/A                 | N/A                     | 89143              | 57                   | \$495,528                  | 2,000              | \$252.07      | 1%          | 1                  | \$431,000              | 2                   | \$693,750               |
| 89074         51         \$562,675         2,258         \$253.97         1%         N/A         N/A         2         \$743,625         89146         15         \$560,809         2,297         \$246.32         -4%         N/A         N/                                                                                                                                                                                                                                                                                                                                                                                                                                                                                                                                                                                                                                                                                                                                                                                                                                                                                                                            | 89052              | 82                   | \$767,861    | 2,476       | \$303.63             | 8%          | N/A                | N/A                    | 1                   | \$561,750               | 89144              | 26                   | \$909,308                  | 2,398              | \$341.48      | 13%         | N/A                | N/A                    | N/A                 | N/A                     |
| 89081         46         \$417,658         2,027         \$212.60         8%         1         \$510,000         3         \$405,167         89147         53         \$495,670         2,104         \$246.90         9%         1         \$475,000         N/A         N/A           89084         84         \$498,185         2,383         \$220.25         6%         N/A                                                                                                                                                                                                                                                                                                                                                                                                                                                                                                                                                                                                                                                                                                                                                                                                                                                                                                                             | 89054              | N/A                  | N/A          | N/A         | N/A                  | 0%          | N/A                | N/A                    | N/A                 | N/A                     | 89145              | 21                   | \$484,014                  | 1,936              | \$245.48      | 0%          | N/A                | N/A                    | N/A                 | N/A                     |
| 89084         84         \$498,185         2,383         \$220.25         6%         N/A         N/A         1         \$360,000         89148         57         \$554,719         2,306         \$245.62         -4%         N/A         N/                                                                                                                                                                                                                                                                                                                                                                                                                                                                                                                                                                                                                                                                                                                                                                                                                                                                                                                            | 89074              | 51                   | \$562,675    | 2,258       | \$253.97             | 1%          | N/A                | N/A                    | 2                   | \$743,625               | 89146              | 15                   | \$560,809                  | 2,297              | \$246.32      | -4%         | N/A                | N/A                    | N/A                 | N/A                     |
| 89085         2         \$467,500         2,524         \$189.15         -16%         N/A                                                                                                                                                                                                                                                                                                                                                                                                                                                                                                                                                                                                                                                                                                                                                                                                                                                                                                                                            | 89081              | 46                   | \$417,658    | 2,027       | \$212.60             | 8%          | 1                  | \$510,000              | 3                   | \$405,167               | 89147              | 53                   | \$495,670                  | 2,104              | \$246.90      | 9%          | 1                  | \$475,000              | N/A                 | N/A                     |
| 89086       22       \$430,778       1,965       \$223.17       -4%       N/A                                                                                                                                                                                                                                                                                                                                                                                                                                                                                                                                                                                                                                                                                                                                                                                                                                                                                                                                                                                                                                      | 89084              | 84                   | \$498,185    | 2,383       | \$220.25             | 6%          | N/A                | N/A                    | 1                   | \$360,000               | 89148              | 57                   | \$554,719                  | 2,306              | \$245.62      | -4%         | N/A                | N/A                    | 1                   | \$544,900               |
| 89101       12       \$258,902       1,342       \$194.24       -19%       N/A       N/A <td>89085</td> <td>2</td> <td>\$467,500</td> <td>2,524</td> <td>\$189.15</td> <td>-16%</td> <td>N/A</td> <td>N/A</td> <td>N/A</td> <td>N/A</td> <td>89149</td> <td>38</td> <td>\$670,368</td> <td>2,212</td> <td>\$277.53</td> <td>6%</td> <td>N/A</td> <td>N/A</td> <td>N/A</td> <td>N/A</td>                                                                                                                                                                                                                                                                                                                                                                                                                                                                                                                                                                                                                                                                                                                                      | 89085              | 2                    | \$467,500    | 2,524       | \$189.15             | -16%        | N/A                | N/A                    | N/A                 | N/A                     | 89149              | 38                   | \$670,368                  | 2,212              | \$277.53      | 6%          | N/A                | N/A                    | N/A                 | N/A                     |
| 89102         10         \$379,100         1,932         \$193.86         -17%         N/A                                                                                                                                                                                                                                                                                                                                                                                                                                                                                                                                                                                                                                                                                                                                                                                                                                                                                                                                           | 89086              | 22                   | \$430,778    | 1,965       | \$223.17             | -4%         | N/A                | N/A                    | N/A                 | N/A                     | 89155              | N/A                  | N/A                        | N/A                | N/A           | 0%          | N/A                | N/A                    | N/A                 | N/A                     |
| 89103         14         \$388,023         1,779         \$220.72         -7%         N/A         N/A         1         \$400,000         89161         N/A                                                                                                                                                                                                                                                                                                                                                                                                                                                                                                                                                                                                                                                                                                                                                                                                                                                                                                                                      | 89101              | 12                   | \$258,902    | 1,342       | \$194.24             | -19%        | N/A                | N/A                    | N/A                 | N/A                     | 89156              | 44                   | \$370,921                  | 1,785              | \$220.33      | 2%          | 1                  | \$342,000              | 2                   | \$412,500               |
| 89104       26       \$388,893       1,653       \$253.97       9%       N/A                                                                                                                                                                                                                                                                                                                                                                                                                                                                                                                                                                                                                                                                                                                                                                                                                                                                                                                                                                                                                                       | 89102              | 10                   | \$379,100    | 1,932       | \$193.86             | -17%        | N/A                | N/A                    | N/A                 | N/A                     | 89158              | N/A                  | N/A                        | N/A                | N/A           | 0%          | N/A                | N/A                    | N/A                 | N/A                     |
| 89106       21       \$316,809       1,446       \$226.09       -12%       N/A       N/A <td>89103</td> <td>14</td> <td>\$388,023</td> <td>1,779</td> <td>\$220.72</td> <td>-7%</td> <td>N/A</td> <td>N/A</td> <td>1</td> <td>\$400,000</td> <td>89161</td> <td>N/A</td> <td>N/A</td> <td>N/A</td> <td>N/A</td> <td>0%</td> <td>N/A</td> <td>N/A</td> <td>N/A</td> <td>N/A</td>                                                                                                                                                                                                                                                                                                                                                                                                                                                                                                                                                                                                                                                                                                                                              | 89103              | 14                   | \$388,023    | 1,779       | \$220.72             | -7%         | N/A                | N/A                    | 1                   | \$400,000               | 89161              | N/A                  | N/A                        | N/A                | N/A           | 0%          | N/A                | N/A                    | N/A                 | N/A                     |
| 89107       32       \$362,359       1,578       \$240.38       4%       N/A       N/A       N/A       N/A       N/A       89178       53       \$517,380       2,256       \$234.80       7%       1       \$736,107       N/A       N/A         89108       40       \$368,803       1,668       \$232.58       -3%       N/A       N/A       2       \$353,000       89179       7       \$467,857       1,902       \$250.04       20%       1       \$469,000       N/A       N/A         89109       3       \$588,588       2,442       \$278.25       -6%       N/A       N/A       N/A       N/A       N/A       N/A       N/A       N/A       N/A                                                                                                                                                                                                                                                                                                                                                                                                                                                                                                                                                                                                                                                                                                                                                                                                                                                                                                                                                                                                                                                                                                                                                                                                                                                                                                                                                                                                                                                                                      | 89104              | 26                   | \$388,893    | 1,653       | \$253.97             | 9%          | N/A                | N/A                    | N/A                 | N/A                     | 89166              | 91                   | \$524,876                  | 2,245              | \$235.73      | 3%          | N/A                | N/A                    | 1                   | \$430,000               |
| 89108       40       \$368,803       1,668       \$232.58       -3%       N/A       N/A       2       \$353,000       89179       7       \$467,857       1,902       \$250.04       20%       1       \$469,000       N/A       N/A         89109       3       \$588,588       2,442       \$278.25       -6%       N/A       N/A       N/A       N/A       89183       33       \$471,027       2,064       \$234.80       2%       1       \$364,001       N/A       N/A                                                                                                                                                                                                                                                                                                                                                                                                                                                                                                                                                                                                                                                                                                                                                                                                                                                                                                                                                                                                                                                                                                                                                                                                                                                                                                                                                                                                                                                                                                                                                                                                                                                                     | 89106              | 21                   | \$316,809    | 1,446       | \$226.09             | -12%        | N/A                | N/A                    | N/A                 | N/A                     | 89169              | 9                    | \$368,333                  | 1,907              | \$200.85      | -2%         | N/A                | N/A                    | N/A                 | N/A                     |
| 89108       40       \$368,803       1,668       \$232.58       -3%       N/A       N/A       2       \$353,000       89179       7       \$467,857       1,902       \$250.04       20%       1       \$469,000       N/A       N/A         89109       3       \$588,588       2,442       \$278.25       -6%       N/A       N/A       N/A       N/A       89183       33       \$471,027       2,064       \$234.80       2%       1       \$364,001       N/A       N/A                                                                                                                                                                                                                                                                                                                                                                                                                                                                                                                                                                                                                                                                                                                                                                                                                                                                                                                                                                                                                                                                                                                                                                                                                                                                                                                                                                                                                                                                                                                                                                                                                                                                     | 89107              | 32                   | \$362,359    | 1,578       | \$240.38             | 4%          | N/A                | N/A                    | N/A                 | N/A                     | 89178              |                      | \$517,380                  | 2,256              | \$234.80      | 7%          | 1                  | \$736,107              | N/A                 | N/A                     |
|                                                                                                                                                                                                                                                                                                                                                                                                                                                                                                                                                                                                                                                                                                                                                                                                                                                                                                                                                                                                                                                                                                                                                                                                                                                                                                                                                                                                                                                                                                                                                                                                                                                                                                                                                                                                                                                                                                                                                                                                                                                                                                                                                  | 89108              | 40                   |              | 1,668       | \$232.58             | -3%         | N/A                | N/A                    | 2                   | \$353,000               | 89179              | 7                    |                            | 1,902              | \$250.04      | 20%         | 1                  | \$469,000              | N/A                 | N/A                     |
|                                                                                                                                                                                                                                                                                                                                                                                                                                                                                                                                                                                                                                                                                                                                                                                                                                                                                                                                                                                                                                                                                                                                                                                                                                                                                                                                                                                                                                                                                                                                                                                                                                                                                                                                                                                                                                                                                                                                                                                                                                                                                                                                                  | 89109              | 3                    | \$588,588    | 2,442       | \$278.25             | -6%         | N/A                | N/A                    | N/A                 | N/A                     | 89183              | 33                   | \$471,027                  | 2,064              | \$234.80      | 2%          | 1                  | \$364,001              | N/A                 | N/A                     |
|                                                                                                                                                                                                                                                                                                                                                                                                                                                                                                                                                                                                                                                                                                                                                                                                                                                                                                                                                                                                                                                                                                                                                                                                                                                                                                                                                                                                                                                                                                                                                                                                                                                                                                                                                                                                                                                                                                                                                                                                                                                                                                                                                  |                    |                      |              |             |                      |             |                    |                        |                     |                         | Totals             | 2,420                | \$561,398                  | 2,112              | \$259.31      | 14%         | 28                 | -                      | 42                  | \$425,685               |