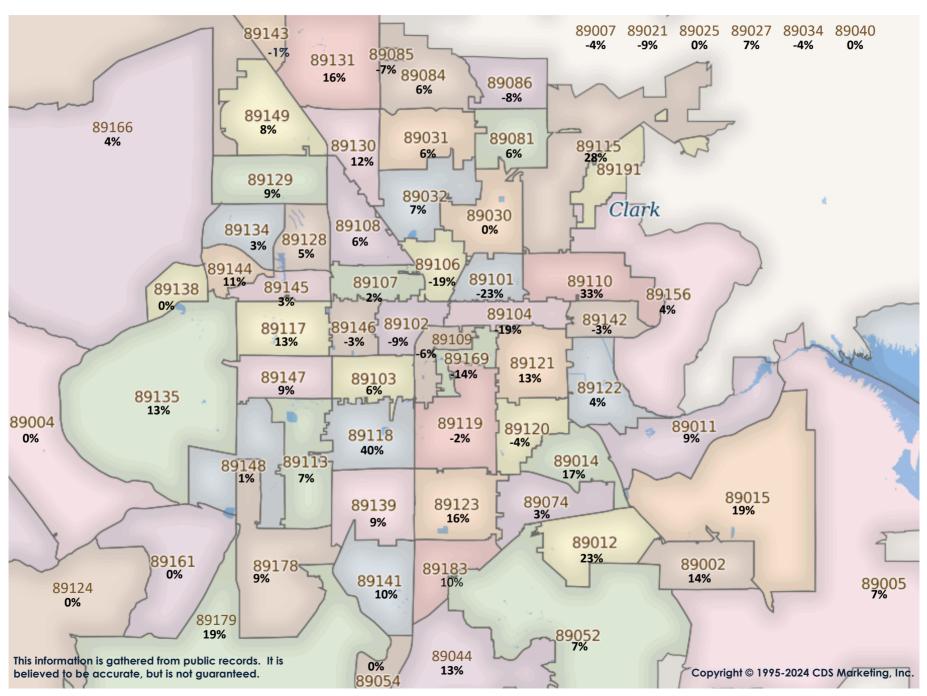

SFR Activity 2024 VS 2023

SFR Activity 2024 VS 2023

| 89002   36   \$443,664   1,881   \$754,79   148   1   \$480,401   N.A   N.A   N.A   N.A   89110   39   \$390,884   1,734   \$320,33   88   2   \$194,990   4   \$308,000   89001   1   \$575,993   2,056   \$322,26   78   1   \$540,000   N.A   N.A   89115   34   \$319,002   1.46   \$219,49   -28   2   \$356,953   N.A   N.A   N.A   N.A   89101   39   \$364,002   2,168   \$235,78   78   N.A         | <u>Zip</u><br>Code | <u>Full</u><br>Sales | Avg<br>Price | Avg<br>Sqft | <u>Avg</u><br>\$Sqft | YOY<br>Diff | <u>TD</u><br>Sales | <u>TD</u><br>Avg Price | <u>REO</u><br>Sales | <u>REO</u><br>Avg Price | <u>Zip</u><br>Code | <u>Full</u><br>Sales | <u>Avg</u><br><u>Price</u> | <u>Avg</u><br>Sqft | Avg<br>\$Sqft | YOY<br>Diff | <u>TD</u><br>Sales | <u>TD</u><br>Avg Price | <u>REO</u><br>Sales | <u>REO</u><br>Avg Price |
|--------------------------------------------------------------------------------------------------------------------------------------------------------------------------------------------------------------------------------------------------------------------------------------------------------------------------------------------------------------------------------------------------------------------------------------------------------------------------------------------------------------------------------------------------------------------------------------------------------------------------------------------------------------------------------------------------------------------------------------------------------------------------------------------------------------------------------------------------------------------------------------------------------------------------------------------------------------------------------------------------------------------------------------------------------------------------------------------------------------------------------------------------------------------------------------------------------------------------------------------------------------------------------------------------------------------------------------------------------------------------------------------------------------------------------------------------------------------------------------------------------------------------------------------------------------------------------------------------------------------------------------------------------------------------------------------------------------------------------------------------------------------------------------------------------------------------------------------------------------------------------------------------------------------------------------------------------------------------------------------------------------------------------------------------------------------------------------------------------------------------------------------------|--------------------|----------------------|--------------|-------------|----------------------|-------------|--------------------|------------------------|---------------------|-------------------------|--------------------|----------------------|----------------------------|--------------------|---------------|-------------|--------------------|------------------------|---------------------|-------------------------|
| 89005   14   \$375,993   20.56   \$382,226   7%   1   \$540,000   N/A   N/A   89115   34   \$319,024   1,466   \$212,96   -2%   2   \$335,953   N/A   N/A   89007   N/A   N/A   N/A   N/A   N/A   N/A   N/A   N/A   N/A   89117   39   \$667,446   2404   \$221,98   11%   N/A             | 89002              | 36                   | \$463,664    | 1,881       | \$254.79             | 14%         | 1                  | \$480,421              | N/A                 | N/A                     | 89110              | 39                   | \$390,894                  | 1,734              | \$230.33      | 8%          | 2                  | \$194,950              | 4                   | \$308,000               |
| 89000 N                                                                                                                                                                                                                                                                                                                                                                                                                                                                                                                                                                                                                                                                                                                                                                                                                                                                                                                                                                                                                                                                                                                                                                                                                                                                                                                                                                                                                                                                                                                                                                                                                                                                                                                                                                                                                                                                                                                                                                                                                                                                                                                                          | 89004              | 1                    | \$615,000    | 1,055       | \$582.94             | 0%          | N/A                | N/A                    | N/A                 | N/A                     | 89113              | 42                   | \$701,158                  | 2,644              | \$262.96      | 7%          | N/A                | N/A                    | N/A                 | N/A                     |
| POTI   98                                                                                                                                                                                                                                                                                                                                                                                                                                                                                                                                                                                                                                                                                                                                                                                                                                                                                                                                                                                                                                                                                                                                                                                                                                                                                                                                                                                                                                                                                                                                                                                                                                                                                                                                                                                                                                                                                                                                                                                                                                                                                                                                        | 89005              | 14                   | \$575,993    | 2,056       | \$282.26             | 7%          | 1                  | \$540,000              | N/A                 | N/A                     | 89115              | 34                   | \$319,024                  | 1,466              | \$219.49      | -2%         | 2                  | \$356,953              | N/A                 | N/A                     |
|                                                                                                                                                                                                                                                                                                                                                                                                                                                                                                                                                                                                                                                                                                                                                                                                                                                                                                                                                                                                                                                                                                                                                                                                                                                                                                                                                                                                                                                                                                                                                                                                                                                                                                                                                                                                                                                                                                                                                                                                                                                                                                                                                  | 89007              | N/A                  | N/A          | N/A         | N/A                  | 0%          | N/A                | N/A                    | N/A                 | N/A                     | 89117              | 39                   | \$667,446                  | 2,404              | \$271.98      | 11%         | N/A                | N/A                    | 1                   | \$419,000               |
| POTIGO   28   \$570,169   2.254   \$527.34   7%   N/A                    | 89011              | 98                   | \$634,022    | 2,168       | \$285.78             | 9%          | N/A                | N/A                    | N/A                 | N/A                     | 89118              | 23                   | \$523,399                  | 2,063              | \$273.83      | 9%          | N/A                | N/A                    | N/A                 | N/A                     |
| 89015   38   \$564,002   1.851   \$315,09   37%   N/A                    | 89012              | 43                   | \$942,321    | 2,419       | \$317.84             | 13%         | N/A                | N/A                    | 1                   | \$475,000               | 89119              | 16                   | \$371,768                  | 1,661              | \$237.31      | 11%         | N/A                | N/A                    | 1                   | \$400,500               |
|                                                                                                                                                                                                                                                                                                                                                                                                                                                                                                                                                                                                                                                                                                                                                                                                                                                                                                                                                                                                                                                                                                                                                                                                                                                                                                                                                                                                                                                                                                                                                                                                                                                                                                                                                                                                                                                                                                                                                                                                                                                                                                                                                  | 89014              | 28                   | \$570,169    | 2,254       | \$257.34             | 7%          | N/A                | N/A                    | N/A                 | N/A                     | 89120              | 22                   | \$603,682                  | 2,406              | \$245.71      | 4%          | N/A                | N/A                    | N/A                 | N/A                     |
| P9019   3   \$252.721   1.739   \$154.13   2%   N/A   N/A   N/A   N/A   S9123   40   \$512.023   1.932   \$271.16   10%   1   \$324.001   2   \$417.875   89021   3   \$534.000   2.642   \$253.01   8%   N/A   N/A   N/A   N/A   S9128   30   \$530.747   2.131   \$2555.00   6%   1   \$381.400   N/A   N/A   N/A   S9128   30   \$530.747   2.131   \$2555.00   6%   1   \$381.400   N/A   N/A   N/A   N/A   S9128   30   \$530.747   2.131   \$2555.00   6%   1   \$381.400   N/A   N/A   N/A   N/A   N/A   N/A   S9128   30   \$530.747   2.131   \$2555.00   6%   1   \$381.400   N/A   N/ | 89015              | 38                   | \$564,002    | 1,851       | \$315.09             | 37%         | N/A                | N/A                    | N/A                 | N/A                     | 89121              | 49                   | \$380,252                  | 1,810              | \$216.11      | 7%          | 1                  | \$311,086              | 2                   | \$318,950               |
| 89021   3                                                                                                                                                                                                                                                                                                                                                                                                                                                                                                                                                                                                                                                                                                                                                                                                                                                                                                                                                                                                                                                                                                                                                                                                                                                                                                                                                                                                                                                                                                                                                                                                                                                                                                                                                                                                                                                                                                                                                                                                                                                                                                                                        | 89018              | N/A                  | N/A          | N/A         | N/A                  | 0%          | N/A                | N/A                    | N/A                 | N/A                     | 89122              | 54                   | \$341,834                  | 1,577              | \$220.25      | 6%          | 1                  | \$279,000              | 1                   | \$239,999               |
| 89025 3 \$242.500 1,647 \$152.43 0% N/A N/A N/A N/A N/A N/A S9128 30 \$530.747 2,131 \$255.90 6% 1 \$381.400 N/A N/A S9129 24 \$409,399 1,680 \$244.41 3% 1 \$382.000 1 \$358.500 89129 65 \$550.729 2,349 \$240.09 5% N/A                                                                                                                                                                                                                                                                                                                                                                                                                                                                                                                                                                                                                                                                                                                                                                                                                                                                                                                                                                                                                                                                                                                                                                                                                                                                                                                                                                                                                                                                                                                                                                                                                                                                                                                                                                                                                                                                                   | 89019              | 3                    | \$252,721    | 1,739       | \$154.13             | 2%          | N/A                | N/A                    | N/A                 | N/A                     | 89123              | 40                   | \$513,023                  | 1,932              | \$271.16      | 10%         | 1                  | \$324,001              | 2                   | \$417,875               |
| 89027 24 \$409.399 1.680 \$244.41 3% 1 \$382.000 1 \$358.500 89129 65 \$550.729 2.349 \$240.09 5% N/A N/A 1 \$345.000 89030 30 \$257.687 1.295 \$210.00 1.4% N/A N/A 1 \$349.900 89130 53 \$467.934 1.921 \$251.28 13% N/A                                                                                                                                                                                                                                                                                                                                                                                                                                                                                                                                                                                                                                                                                                                                                                                                                                                                                                                                                                                                                                                                                                                                                                                                                                                                                                                                                                                                                                                                                                                                                                                                                                                                                                                                                                                                                                                                                   | 89021              | 3                    | \$545,000    | 2,662       | \$225.01             | 8%          | N/A                | N/A                    | 2                   | \$500,000               | 89124              | 2                    | \$870,000                  | 1,601              | \$558.81      | -13%        | N/A                | N/A                    | N/A                 | N/A                     |
| 89029 6 \$336,383 1,687 \$198,54 3% N/A N/A 1 \$249,900 89130 53 \$446,7934 1,921 \$251,28 13% N/A                                                                                                                                                                                                                                                                                                                                                                                                                                                                                                                                                                                                                                                                                                                                                                                                                                                                                                                                                                                                                                                                                                                                                                                                                                                                                                                                                                                                                                                                                                                                                                                                                                                                                                                                                                                                                                                                                                                                                                                                           | 89025              | 3                    | \$242,500    | 1,647       | \$152.43             | 0%          | N/A                | N/A                    | N/A                 | N/A                     | 89128              | 30                   | \$530,747                  | 2,131              | \$255.90      | 6%          | 1                  | \$381,400              | N/A                 | N/A                     |
| 89030 30 \$257,687 1,259 \$216.00 -14% N/A N/A N/A 1 \$319,900 89131 59 \$576,781 2,253 \$259.46 20% 2 \$599,535 N/A N/A 89031 68 \$418,099 1,909 \$228.09 9% 1 \$485,457 4 \$433,000 89134 59 \$719,356 2,172 \$316.11 6% 1 \$331,000 N/A N/A 89032 43 \$401,537 1,859 \$222.12 -2% 1 \$210,981 3 \$448,467 N/A N/A 89135 56 \$1.606,851 3,043 \$446.86 23% 1 \$533,000 N/A N/A 89034 15 \$468,841 1,802 \$242.71 -1% N/A N/A N/A N/A N/A N/A N/A N/A S9138 64 \$932,543 2,537 \$361.62 3% 1 \$541,000 N/A N/A 89039 N/A                                                                                                                                                                                                                                                                                                                                                                                                                                                                                                                                                                                                                                                                                                                                                                                                                                                                                                                                                                                                                                                                                                                                                                                                                                                                                                                                                                                                                                                                                                                                                                                    | 89027              | 24                   | \$409,399    | 1,680       | \$244.41             | 3%          | 1                  | \$382,000              | 1                   | \$358,500               | 89129              | 65                   | \$550,729                  | 2,349              | \$240.09      | 5%          | N/A                | N/A                    | 1                   | \$345,000               |
| 89031 68 \$418.099   1,909 \$228.09 9% 1 \$485.457 4 \$433.000 89134 59 \$719,356 2,172 \$316.11 6% 1 \$331.000 N/A N/A 89034 15 \$468.841 1,802 \$262.71 -1% N/A N/A N/A N/A N/A 89135 56 \$1,606.851 3,043 \$446.86 23% 1 \$533.000 N/A N/A N/A 89039 N/A                                                                                                                                                                                                                                                                                                                                                                                                                                                                                                                                                                                                                                                                                                                                                                                                                                                                                                                                                                                                                                                                                                                                                                                                                                                                                                                                                                                                                                                                                                                                                                                                                                                                                                                                                                                                                                                  | 89029              | 6                    | \$336,383    | 1,687       | \$198.54             | 3%          | N/A                | N/A                    | 1                   | \$249,900               | 89130              | 53                   | \$467,934                  | 1,921              | \$251.28      | 13%         | N/A                | N/A                    | N/A                 | N/A                     |
| 89032         43         \$401,537         1,859         \$222,12         -2%         1         \$210,981         3         \$448,467         89135         56         \$1,606,851         3,043         \$446,86         23%         1         \$533,000         N/A         N/A           89034         15         \$468,881         1,802         \$262,71         -1%         N/A         N/A<                                                                                                                                                                                                                                                                                                                                                                                                                                                                                                                                                                                                                                                                                                                                                                                                                                                                                                                       | 89030              | 30                   | \$257,687    | 1,259       | \$216.00             | -14%        | N/A                | N/A                    | 1                   | \$319,900               | 89131              | 59                   | \$576,781                  | 2,253              | \$259.46      | 20%         | 2                  | \$599,535              | N/A                 | N/A                     |
| 89034 15 \$468.841 1.802 \$262.71 -1% N/A                                                                                                                                                                                                                                                                                                                                                                                                                                                                                                                                                                                                                                                                                                                                                                                                                                                                                                                                                                                                                                                                                                                                                                                                                                                                                                                                                                                                                                                                                                                                                                                                                                                                                                                                                                                                                                                                                                                                                                                                                                                                    | 89031              | 68                   | \$418,099    | 1,909       | \$228.09             | 9%          | 1                  | \$485,457              | 4                   | \$433,000               | 89134              | 59                   | \$719,356                  | 2,172              | \$316.11      | 6%          | 1                  | \$331,000              | N/A                 | N/A                     |
| 89039         N/A         N/A </td <td>89032</td> <td>43</td> <td>\$401,537</td> <td>1,859</td> <td>\$222.12</td> <td>-2%</td> <td>1</td> <td>\$210,981</td> <td>3</td> <td>\$448,467</td> <td>89135</td> <td>56</td> <td>\$1,606,851</td> <td>3,043</td> <td>\$446.86</td> <td>23%</td> <td>1</td> <td>\$533,000</td> <td>N/A</td> <td>N/A</td>                                                                                                                                                                                                                                                                                                                                                                                                                                                                                                                                                                                                                         | 89032              | 43                   | \$401,537    | 1,859       | \$222.12             | -2%         | 1                  | \$210,981              | 3                   | \$448,467               | 89135              | 56                   | \$1,606,851                | 3,043              | \$446.86      | 23%         | 1                  | \$533,000              | N/A                 | N/A                     |
| 89040 10 \$364,250 1,565 \$222.76 16% N/A N/A N/A N/A N/A N/A 89141 118 \$622.030 2,374 \$259.57 6% 2 \$398.347 1 \$370.002 89044 55 \$616.849 2,244 \$276.96 11% N/A N/A N/A N/A N/A N/A 89142 26 \$342,975 1,456 \$246.81 11% N/A N/A N/A N/A N/A N/A 89046 1 \$235,000 1,680 \$139.88 16% N/A N/A N/A N/A N/A N/A 89143 57 \$495,528 2,000 \$252.07 1% 1 \$431,000 2 \$693,750 89052 82 \$767.861 2,476 \$303.63 8% N/A N/A N/A N/A N/A 89144 26 \$909.308 2,398 \$341.48 13% N/A                                                                                                                                                                                                                                                                                                                                                                                                                                                                                                                                                                                                                                                                                                                                                                                                                                                                                                                                                                                                                                                                                                                                                                                                                                                                                                                                                                                                                                                                                                                                                                                                                         | 89034              | 15                   | \$468,841    | 1,802       | \$262.71             | -1%         | N/A                | N/A                    | N/A                 | N/A                     | 89138              | 64                   | \$932,543                  | 2,537              | \$361.62      | 3%          | 1                  | \$541,000              | N/A                 | N/A                     |
| 89044 55 \$616,849 2.244 \$276,96 11% N/A N/A N/A N/A N/A N/A N/A 89165 1 \$495,528 2.000 \$252.07 1% 1 \$431,000 2 \$693,750 89052 82 \$767,861 2,476 \$303,63 8% N/A N/A N/A N/A N/A N/A 89143 57 \$495,528 2.000 \$252.07 1% 1 \$431,000 2 \$693,750 89054 N/A                                                                                                                                                                                                                                                                                                                                                                                                                                                                                                                                                                                                                                                                                                                                                                                                                                                                                                                                                                                                                                                                                                                                                                                                                                                                                                                                                                                                                                                                                                                                                                                                                                                                                                                                                                                                                                            | 89039              | N/A                  | N/A          | N/A         | N/A                  | 0%          | N/A                | N/A                    | N/A                 | N/A                     | 89139              | 62                   | \$563,858                  | 2,398              | \$239.40      | 7%          | 1                  | \$390,000              | N/A                 | N/A                     |
| 89046         1         \$235,000         1,680         \$139.88         16%         N/A                                                                                                                                                                                                                                                                                                                                                                                                                                                                                                                                                                                                                                                                                                                                                                                                                                                                                                                                             | 89040              | 10                   | \$364,250    | 1,565       | \$222.76             | 16%         | N/A                | N/A                    | N/A                 | N/A                     | 89141              | 118                  | \$622,030                  | 2,374              | \$259.57      | 6%          | 2                  | \$398,347              | 1                   | \$370,002               |
| 89052         82         \$767,861         2,476         \$303.63         8%         N/A         N/A         1         \$561,750         89144         26         \$909,308         2,398         \$341.48         13%         N/A         N/                                                                                                                                                                                                                                                                                                                                                                                                                                                                                                                                                                                                                                                                                                                                                                                                                                                                                                                            | 89044              | 55                   | \$616,849    | 2,244       | \$276.96             | 11%         | N/A                | N/A                    | N/A                 | N/A                     | 89142              | 26                   | \$342,975                  | 1,456              | \$246.81      | 11%         | N/A                | N/A                    | N/A                 | N/A                     |
| 89054         N/A         N/A </td <td>89046</td> <td>1</td> <td>\$235,000</td> <td>1,680</td> <td>\$139.88</td> <td>16%</td> <td>N/A</td> <td>N/A</td> <td>N/A</td> <td>N/A</td> <td>89143</td> <td>57</td> <td>\$495,528</td> <td>2,000</td> <td>\$252.07</td> <td>1%</td> <td>1</td> <td>\$431,000</td> <td>2</td> <td>\$693,750</td>                                                                                                                                                                                                                                                                                                                                                                                                                                                                                                                                                                                                                                 | 89046              | 1                    | \$235,000    | 1,680       | \$139.88             | 16%         | N/A                | N/A                    | N/A                 | N/A                     | 89143              | 57                   | \$495,528                  | 2,000              | \$252.07      | 1%          | 1                  | \$431,000              | 2                   | \$693,750               |
| 89074         51         \$562,675         2,258         \$253.97         1%         N/A         N/A         2         \$743,625         89146         15         \$560,809         2,297         \$246.32         -4%         N/A         N/                                                                                                                                                                                                                                                                                                                                                                                                                                                                                                                                                                                                                                                                                                                                                                                                                                                                                                                            | 89052              | 82                   | \$767,861    | 2,476       | \$303.63             | 8%          | N/A                | N/A                    | 1                   | \$561,750               | 89144              | 26                   | \$909,308                  | 2,398              | \$341.48      | 13%         | N/A                | N/A                    | N/A                 | N/A                     |
| 89081         46         \$417,658         2,027         \$212.60         8%         1         \$510,000         3         \$405,167         89147         53         \$495,670         2,104         \$246.90         9%         1         \$475,000         N/A         N/A           89084         84         \$498,185         2,383         \$220.25         6%         N/A                                                                                                                                                                                                                                                                                                                                                                                                                                                                                                                                                                                                                                                                                                                                                                                                                                                                                                                             | 89054              | N/A                  | N/A          | N/A         | N/A                  | 0%          | N/A                | N/A                    | N/A                 | N/A                     | 89145              | 21                   | \$484,014                  | 1,936              | \$245.48      | 0%          | N/A                | N/A                    | N/A                 | N/A                     |
| 89084         84         \$498,185         2,383         \$220.25         6%         N/A         N/A         1         \$360,000         89148         57         \$554,719         2,306         \$245.62         -4%         N/A         N/                                                                                                                                                                                                                                                                                                                                                                                                                                                                                                                                                                                                                                                                                                                                                                                                                                                                                                                            | 89074              | 51                   | \$562,675    | 2,258       | \$253.97             | 1%          | N/A                | N/A                    | 2                   | \$743,625               | 89146              | 15                   | \$560,809                  | 2,297              | \$246.32      | -4%         | N/A                | N/A                    | N/A                 | N/A                     |
| 89085         2         \$467,500         2,524         \$189.15         -16%         N/A                                                                                                                                                                                                                                                                                                                                                                                                                                                                                                                                                                                                                                                                                                                                                                                                                                                                                                                                            | 89081              | 46                   | \$417,658    | 2,027       | \$212.60             | 8%          | 1                  | \$510,000              | 3                   | \$405,167               | 89147              | 53                   | \$495,670                  | 2,104              | \$246.90      | 9%          | 1                  | \$475,000              | N/A                 | N/A                     |
| 89086       22       \$430,778       1,965       \$223.17       -4%       N/A                                                                                                                                                                                                                                                                                                                                                                                                                                                                                                                                                                                                                                                                                                                                                                                                                                                                                                                                                                                                                                      | 89084              | 84                   | \$498,185    | 2,383       | \$220.25             | 6%          | N/A                | N/A                    | 1                   | \$360,000               | 89148              | 57                   | \$554,719                  | 2,306              | \$245.62      | -4%         | N/A                | N/A                    | 1                   | \$544,900               |
| 89101       12       \$258,902       1,342       \$194.24       -19%       N/A       N/A <td>89085</td> <td>2</td> <td>\$467,500</td> <td>2,524</td> <td>\$189.15</td> <td>-16%</td> <td>N/A</td> <td>N/A</td> <td>N/A</td> <td>N/A</td> <td>89149</td> <td>38</td> <td>\$670,368</td> <td>2,212</td> <td>\$277.53</td> <td>6%</td> <td>N/A</td> <td>N/A</td> <td>N/A</td> <td>N/A</td>                                                                                                                                                                                                                                                                                                                                                                                                                                                                                                                                                                                                                                                                                                                                      | 89085              | 2                    | \$467,500    | 2,524       | \$189.15             | -16%        | N/A                | N/A                    | N/A                 | N/A                     | 89149              | 38                   | \$670,368                  | 2,212              | \$277.53      | 6%          | N/A                | N/A                    | N/A                 | N/A                     |
| 89102         10         \$379,100         1,932         \$193.86         -17%         N/A                                                                                                                                                                                                                                                                                                                                                                                                                                                                                                                                                                                                                                                                                                                                                                                                                                                                                                                                           | 89086              | 22                   | \$430,778    | 1,965       | \$223.17             | -4%         | N/A                | N/A                    | N/A                 | N/A                     | 89155              | N/A                  | N/A                        | N/A                | N/A           | 0%          | N/A                | N/A                    | N/A                 | N/A                     |
| 89103         14         \$388,023         1,779         \$220.72         -7%         N/A         N/A         1         \$400,000         89161         N/A                                                                                                                                                                                                                                                                                                                                                                                                                                                                                                                                                                                                                                                                                                                                                                                                                                                                                                                                      | 89101              | 12                   | \$258,902    | 1,342       | \$194.24             | -19%        | N/A                | N/A                    | N/A                 | N/A                     | 89156              | 44                   | \$370,921                  | 1,785              | \$220.33      | 2%          | 1                  | \$342,000              | 2                   | \$412,500               |
| 89104       26       \$388,893       1,653       \$253.97       9%       N/A                                                                                                                                                                                                                                                                                                                                                                                                                                                                                                                                                                                                                                                                                                                                                                                                                                                                                                                                                                                                                                       | 89102              | 10                   | \$379,100    | 1,932       | \$193.86             | -17%        | N/A                | N/A                    | N/A                 | N/A                     | 89158              | N/A                  | N/A                        | N/A                | N/A           | 0%          | N/A                | N/A                    | N/A                 | N/A                     |
| 89106       21       \$316,809       1,446       \$226.09       -12%       N/A       N/A <td>89103</td> <td>14</td> <td>\$388,023</td> <td>1,779</td> <td>\$220.72</td> <td>-7%</td> <td>N/A</td> <td>N/A</td> <td>1</td> <td>\$400,000</td> <td>89161</td> <td>N/A</td> <td>N/A</td> <td>N/A</td> <td>N/A</td> <td>0%</td> <td>N/A</td> <td>N/A</td> <td>N/A</td> <td>N/A</td>                                                                                                                                                                                                                                                                                                                                                                                                                                                                                                                                                                                                                                                                                                                                              | 89103              | 14                   | \$388,023    | 1,779       | \$220.72             | -7%         | N/A                | N/A                    | 1                   | \$400,000               | 89161              | N/A                  | N/A                        | N/A                | N/A           | 0%          | N/A                | N/A                    | N/A                 | N/A                     |
| 89107       32       \$362,359       1,578       \$240.38       4%       N/A       N/A       N/A       N/A       N/A       89178       53       \$517,380       2,256       \$234.80       7%       1       \$736,107       N/A       N/A         89108       40       \$368,803       1,668       \$232.58       -3%       N/A       N/A       2       \$353,000       89179       7       \$467,857       1,902       \$250.04       20%       1       \$469,000       N/A       N/A         89109       3       \$588,588       2,442       \$278.25       -6%       N/A       N/A       N/A       N/A       N/A       N/A       N/A       N/A       N/A                                                                                                                                                                                                                                                                                                                                                                                                                                                                                                                                                                                                                                                                                                                                                                                                                                                                                                                                                                                                                                                                                                                                                                                                                                                                                                                                                                                                                                                                                      | 89104              | 26                   | \$388,893    | 1,653       | \$253.97             | 9%          | N/A                | N/A                    | N/A                 | N/A                     | 89166              | 91                   | \$524,876                  | 2,245              | \$235.73      | 3%          | N/A                | N/A                    | 1                   | \$430,000               |
| 89108       40       \$368,803       1,668       \$232.58       -3%       N/A       N/A       2       \$353,000       89179       7       \$467,857       1,902       \$250.04       20%       1       \$469,000       N/A       N/A         89109       3       \$588,588       2,442       \$278.25       -6%       N/A       N/A       N/A       N/A       89183       33       \$471,027       2,064       \$234.80       2%       1       \$364,001       N/A       N/A                                                                                                                                                                                                                                                                                                                                                                                                                                                                                                                                                                                                                                                                                                                                                                                                                                                                                                                                                                                                                                                                                                                                                                                                                                                                                                                                                                                                                                                                                                                                                                                                                                                                     | 89106              | 21                   | \$316,809    | 1,446       | \$226.09             | -12%        | N/A                | N/A                    | N/A                 | N/A                     | 89169              | 9                    | \$368,333                  | 1,907              | \$200.85      | -2%         | N/A                | N/A                    | N/A                 | N/A                     |
| 89108       40       \$368,803       1,668       \$232.58       -3%       N/A       N/A       2       \$353,000       89179       7       \$467,857       1,902       \$250.04       20%       1       \$469,000       N/A       N/A         89109       3       \$588,588       2,442       \$278.25       -6%       N/A       N/A       N/A       N/A       89183       33       \$471,027       2,064       \$234.80       2%       1       \$364,001       N/A       N/A                                                                                                                                                                                                                                                                                                                                                                                                                                                                                                                                                                                                                                                                                                                                                                                                                                                                                                                                                                                                                                                                                                                                                                                                                                                                                                                                                                                                                                                                                                                                                                                                                                                                     | 89107              | 32                   | \$362,359    | 1,578       | \$240.38             | 4%          | N/A                | N/A                    | N/A                 | N/A                     | 89178              |                      | \$517,380                  | 2,256              | \$234.80      | 7%          | 1                  | \$736,107              | N/A                 | N/A                     |
|                                                                                                                                                                                                                                                                                                                                                                                                                                                                                                                                                                                                                                                                                                                                                                                                                                                                                                                                                                                                                                                                                                                                                                                                                                                                                                                                                                                                                                                                                                                                                                                                                                                                                                                                                                                                                                                                                                                                                                                                                                                                                                                                                  | 89108              | 40                   |              | 1,668       | \$232.58             | -3%         | N/A                | N/A                    | 2                   | \$353,000               | 89179              | 7                    |                            | 1,902              | \$250.04      | 20%         | 1                  | \$469,000              | N/A                 | N/A                     |
|                                                                                                                                                                                                                                                                                                                                                                                                                                                                                                                                                                                                                                                                                                                                                                                                                                                                                                                                                                                                                                                                                                                                                                                                                                                                                                                                                                                                                                                                                                                                                                                                                                                                                                                                                                                                                                                                                                                                                                                                                                                                                                                                                  | 89109              | 3                    | \$588,588    | 2,442       | \$278.25             | -6%         | N/A                | N/A                    | N/A                 | N/A                     | 89183              | 33                   | \$471,027                  | 2,064              | \$234.80      | 2%          | 1                  | \$364,001              | N/A                 | N/A                     |
|                                                                                                                                                                                                                                                                                                                                                                                                                                                                                                                                                                                                                                                                                                                                                                                                                                                                                                                                                                                                                                                                                                                                                                                                                                                                                                                                                                                                                                                                                                                                                                                                                                                                                                                                                                                                                                                                                                                                                                                                                                                                                                                                                  |                    |                      |              |             |                      |             |                    |                        |                     |                         | Totals             | 2,420                | \$561,398                  | 2,112              | \$259.31      | 14%         | 28                 | -                      | 42                  | \$425,685               |