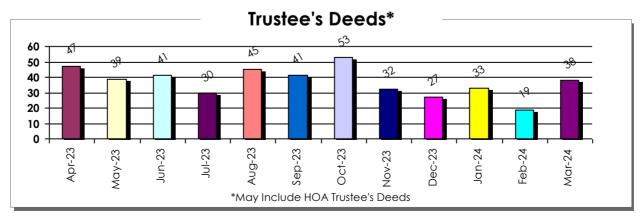

SFR Activity 2024 VS 2023

SFR Activity 2024 VS 2023

| 89002   36   \$443,664   1,881   \$754,79   148   1   \$480,401   N.A   N.A   N.A   N.A   89110   39   \$390,884   1,734   \$320,33   88   2   \$194,990   4   \$308,000   89001   1   \$575,993   2,056   \$322,26   78   1   \$540,000   N.A   N.A   89115   34   \$319,002   1.46   \$219,49   -28   2   \$356,953   N.A   N.A   N.A   N.A   89101   39   \$364,002   2,168   \$235,78   78   N.A         | <u>Zip</u><br>Code | <u>Full</u><br>Sales | Avg<br>Price | Avg<br>Sqft | <u>Avg</u><br>\$Sqft | YOY<br>Diff | <u>TD</u><br>Sales | <u>TD</u><br>Avg Price | <u>REO</u><br>Sales | <u>REO</u><br>Avg Price | <u>Zip</u><br>Code | <u>Full</u><br>Sales | <u>Avg</u><br><u>Price</u> | <u>Avg</u><br>Sqft | Avg<br>\$Sqft | YOY<br>Diff | <u>TD</u><br>Sales | <u>TD</u><br>Avg Price | <u>REO</u><br>Sales | <u>REO</u><br>Avg Price |
|--------------------------------------------------------------------------------------------------------------------------------------------------------------------------------------------------------------------------------------------------------------------------------------------------------------------------------------------------------------------------------------------------------------------------------------------------------------------------------------------------------------------------------------------------------------------------------------------------------------------------------------------------------------------------------------------------------------------------------------------------------------------------------------------------------------------------------------------------------------------------------------------------------------------------------------------------------------------------------------------------------------------------------------------------------------------------------------------------------------------------------------------------------------------------------------------------------------------------------------------------------------------------------------------------------------------------------------------------------------------------------------------------------------------------------------------------------------------------------------------------------------------------------------------------------------------------------------------------------------------------------------------------------------------------------------------------------------------------------------------------------------------------------------------------------------------------------------------------------------------------------------------------------------------------------------------------------------------------------------------------------------------------------------------------------------------------------------------------------------------------------------------------|--------------------|----------------------|--------------|-------------|----------------------|-------------|--------------------|------------------------|---------------------|-------------------------|--------------------|----------------------|----------------------------|--------------------|---------------|-------------|--------------------|------------------------|---------------------|-------------------------|
| 89005   14   \$375,993   20.56   \$382,226   7%   1   \$540,000   N/A   N/A   89115   34   \$319,024   1,466   \$212,96   -2%   2   \$335,953   N/A   N/A   89007   N/A   N/A   N/A   N/A   N/A   N/A   N/A   N/A   N/A   89117   39   \$667,446   2404   \$221,98   11%   N/A             | 89002              | 36                   | \$463,664    | 1,881       | \$254.79             | 14%         | 1                  | \$480,421              | N/A                 | N/A                     | 89110              | 39                   | \$390,894                  | 1,734              | \$230.33      | 8%          | 2                  | \$194,950              | 4                   | \$308,000               |
| 89000 N                                                                                                                                                                                                                                                                                                                                                                                                                                                                                                                                                                                                                                                                                                                                                                                                                                                                                                                                                                                                                                                                                                                                                                                                                                                                                                                                                                                                                                                                                                                                                                                                                                                                                                                                                                                                                                                                                                                                                                                                                                                                                                                                          | 89004              | 1                    | \$615,000    | 1,055       | \$582.94             | 0%          | N/A                | N/A                    | N/A                 | N/A                     | 89113              | 42                   | \$701,158                  | 2,644              | \$262.96      | 7%          | N/A                | N/A                    | N/A                 | N/A                     |
| POTI   98                                                                                                                                                                                                                                                                                                                                                                                                                                                                                                                                                                                                                                                                                                                                                                                                                                                                                                                                                                                                                                                                                                                                                                                                                                                                                                                                                                                                                                                                                                                                                                                                                                                                                                                                                                                                                                                                                                                                                                                                                                                                                                                                        | 89005              | 14                   | \$575,993    | 2,056       | \$282.26             | 7%          | 1                  | \$540,000              | N/A                 | N/A                     | 89115              | 34                   | \$319,024                  | 1,466              | \$219.49      | -2%         | 2                  | \$356,953              | N/A                 | N/A                     |
|                                                                                                                                                                                                                                                                                                                                                                                                                                                                                                                                                                                                                                                                                                                                                                                                                                                                                                                                                                                                                                                                                                                                                                                                                                                                                                                                                                                                                                                                                                                                                                                                                                                                                                                                                                                                                                                                                                                                                                                                                                                                                                                                                  | 89007              | N/A                  | N/A          | N/A         | N/A                  | 0%          | N/A                | N/A                    | N/A                 | N/A                     | 89117              | 39                   | \$667,446                  | 2,404              | \$271.98      | 11%         | N/A                | N/A                    | 1                   | \$419,000               |
| POTIGO   28   \$570,169   2.254   \$527.34   7%   N/A                    | 89011              | 98                   | \$634,022    | 2,168       | \$285.78             | 9%          | N/A                | N/A                    | N/A                 | N/A                     | 89118              | 23                   | \$523,399                  | 2,063              | \$273.83      | 9%          | N/A                | N/A                    | N/A                 | N/A                     |
| 89015   38   \$564,002   1.851   \$315,09   37%   N/A                    | 89012              | 43                   | \$942,321    | 2,419       | \$317.84             | 13%         | N/A                | N/A                    | 1                   | \$475,000               | 89119              | 16                   | \$371,768                  | 1,661              | \$237.31      | 11%         | N/A                | N/A                    | 1                   | \$400,500               |
|                                                                                                                                                                                                                                                                                                                                                                                                                                                                                                                                                                                                                                                                                                                                                                                                                                                                                                                                                                                                                                                                                                                                                                                                                                                                                                                                                                                                                                                                                                                                                                                                                                                                                                                                                                                                                                                                                                                                                                                                                                                                                                                                                  | 89014              | 28                   | \$570,169    | 2,254       | \$257.34             | 7%          | N/A                | N/A                    | N/A                 | N/A                     | 89120              | 22                   | \$603,682                  | 2,406              | \$245.71      | 4%          | N/A                | N/A                    | N/A                 | N/A                     |
| P9019   3   \$252.721   1.739   \$154.13   2%   N/A   N/A   N/A   N/A   S9123   40   \$512.023   1.932   \$271.16   10%   1   \$324.001   2   \$417.875   89021   3   \$534.000   2.642   \$253.01   8%   N/A   N/A   N/A   N/A   S9128   30   \$530.747   2.131   \$2555.00   6%   1   \$381.400   N/A   N/A   N/A   S9128   30   \$530.747   2.131   \$2555.00   6%   1   \$381.400   N/A   N/A   N/A   N/A   S9128   30   \$530.747   2.131   \$2555.00   6%   1   \$381.400   N/A   N/A   N/A   N/A   N/A   N/A   S9128   30   \$530.747   2.131   \$2555.00   6%   1   \$381.400   N/A   N/ | 89015              | 38                   | \$564,002    | 1,851       | \$315.09             | 37%         | N/A                | N/A                    | N/A                 | N/A                     | 89121              | 49                   | \$380,252                  | 1,810              | \$216.11      | 7%          | 1                  | \$311,086              | 2                   | \$318,950               |
| 89021   3                                                                                                                                                                                                                                                                                                                                                                                                                                                                                                                                                                                                                                                                                                                                                                                                                                                                                                                                                                                                                                                                                                                                                                                                                                                                                                                                                                                                                                                                                                                                                                                                                                                                                                                                                                                                                                                                                                                                                                                                                                                                                                                                        | 89018              | N/A                  | N/A          | N/A         | N/A                  | 0%          | N/A                | N/A                    | N/A                 | N/A                     | 89122              | 54                   | \$341,834                  | 1,577              | \$220.25      | 6%          | 1                  | \$279,000              | 1                   | \$239,999               |
| 89025 3 \$242.500 1,647 \$152.43 0% N/A N/A N/A N/A N/A N/A S9128 30 \$530.747 2,131 \$255.90 6% 1 \$381.400 N/A N/A S9129 24 \$409,399 1,680 \$244.41 3% 1 \$382.000 1 \$358.500 89129 65 \$550.729 2,349 \$240.09 5% N/A                                                                                                                                                                                                                                                                                                                                                                                                                                                                                                                                                                                                                                                                                                                                                                                                                                                                                                                                                                                                                                                                                                                                                                                                                                                                                                                                                                                                                                                                                                                                                                                                                                                                                                                                                                                                                                                                                   | 89019              | 3                    | \$252,721    | 1,739       | \$154.13             | 2%          | N/A                | N/A                    | N/A                 | N/A                     | 89123              | 40                   | \$513,023                  | 1,932              | \$271.16      | 10%         | 1                  | \$324,001              | 2                   | \$417,875               |
| 89027 24 \$409.399 1.680 \$244.41 3% 1 \$382.000 1 \$358.500 89129 65 \$550.729 2.349 \$240.09 5% N/A N/A 1 \$345.000 89030 30 \$257.687 1.295 \$210.00 1.4% N/A N/A 1 \$349.900 89130 53 \$467.934 1.921 \$251.28 13% N/A                                                                                                                                                                                                                                                                                                                                                                                                                                                                                                                                                                                                                                                                                                                                                                                                                                                                                                                                                                                                                                                                                                                                                                                                                                                                                                                                                                                                                                                                                                                                                                                                                                                                                                                                                                                                                                                                                   | 89021              | 3                    | \$545,000    | 2,662       | \$225.01             | 8%          | N/A                | N/A                    | 2                   | \$500,000               | 89124              | 2                    | \$870,000                  | 1,601              | \$558.81      | -13%        | N/A                | N/A                    | N/A                 | N/A                     |
| 89029 6 \$336,383 1,687 \$198,54 3% N/A N/A 1 \$249,900 89130 53 \$446,7934 1,921 \$251,28 13% N/A                                                                                                                                                                                                                                                                                                                                                                                                                                                                                                                                                                                                                                                                                                                                                                                                                                                                                                                                                                                                                                                                                                                                                                                                                                                                                                                                                                                                                                                                                                                                                                                                                                                                                                                                                                                                                                                                                                                                                                                                           | 89025              | 3                    | \$242,500    | 1,647       | \$152.43             | 0%          | N/A                | N/A                    | N/A                 | N/A                     | 89128              | 30                   | \$530,747                  | 2,131              | \$255.90      | 6%          | 1                  | \$381,400              | N/A                 | N/A                     |
| 89030 30 \$257,687 1,259 \$216.00 -14% N/A N/A N/A 1 \$319,900 89131 59 \$576,781 2,253 \$259.46 20% 2 \$599,535 N/A N/A 89031 68 \$418,099 1,909 \$228.09 9% 1 \$485,457 4 \$433,000 89134 59 \$719,356 2,172 \$316.11 6% 1 \$331,000 N/A N/A 89032 43 \$401,537 1,859 \$222.12 -2% 1 \$210,981 3 \$448,467 N/A N/A 89135 56 \$1.606,851 3,043 \$446.86 23% 1 \$533,000 N/A N/A 89034 15 \$468,841 1,802 \$242.71 -1% N/A N/A N/A N/A N/A N/A N/A N/A S9138 64 \$932,543 2,537 \$361.62 3% 1 \$541,000 N/A N/A 89039 N/A                                                                                                                                                                                                                                                                                                                                                                                                                                                                                                                                                                                                                                                                                                                                                                                                                                                                                                                                                                                                                                                                                                                                                                                                                                                                                                                                                                                                                                                                                                                                                                                    | 89027              | 24                   | \$409,399    | 1,680       | \$244.41             | 3%          | 1                  | \$382,000              | 1                   | \$358,500               | 89129              | 65                   | \$550,729                  | 2,349              | \$240.09      | 5%          | N/A                | N/A                    | 1                   | \$345,000               |
| 89031 68 \$418.099   1,909 \$228.09 9% 1 \$485.457 4 \$433.000 89134 59 \$719,356 2,172 \$316.11 6% 1 \$331.000 N/A N/A 89034 15 \$468.841 1,802 \$262.71 -1% N/A N/A N/A N/A N/A 89135 56 \$1,606.851 3,043 \$446.86 23% 1 \$533.000 N/A N/A N/A 89039 N/A                                                                                                                                                                                                                                                                                                                                                                                                                                                                                                                                                                                                                                                                                                                                                                                                                                                                                                                                                                                                                                                                                                                                                                                                                                                                                                                                                                                                                                                                                                                                                                                                                                                                                                                                                                                                                                                  | 89029              | 6                    | \$336,383    | 1,687       | \$198.54             | 3%          | N/A                | N/A                    | 1                   | \$249,900               | 89130              | 53                   | \$467,934                  | 1,921              | \$251.28      | 13%         | N/A                | N/A                    | N/A                 | N/A                     |
| 89032         43         \$401,537         1,859         \$222,12         -2%         1         \$210,981         3         \$448,467         89135         56         \$1,606,851         3,043         \$446,86         23%         1         \$533,000         N/A         N/A           89034         15         \$468,881         1,802         \$262,71         -1%         N/A         N/A<                                                                                                                                                                                                                                                                                                                                                                                                                                                                                                                                                                                                                                                                                                                                                                                                                                                                                                                       | 89030              | 30                   | \$257,687    | 1,259       | \$216.00             | -14%        | N/A                | N/A                    | 1                   | \$319,900               | 89131              | 59                   | \$576,781                  | 2,253              | \$259.46      | 20%         | 2                  | \$599,535              | N/A                 | N/A                     |
| 89034 15 \$468.841 1.802 \$262.71 -1% N/A                                                                                                                                                                                                                                                                                                                                                                                                                                                                                                                                                                                                                                                                                                                                                                                                                                                                                                                                                                                                                                                                                                                                                                                                                                                                                                                                                                                                                                                                                                                                                                                                                                                                                                                                                                                                                                                                                                                                                                                                                                                                    | 89031              | 68                   | \$418,099    | 1,909       | \$228.09             | 9%          | 1                  | \$485,457              | 4                   | \$433,000               | 89134              | 59                   | \$719,356                  | 2,172              | \$316.11      | 6%          | 1                  | \$331,000              | N/A                 | N/A                     |
| 89039         N/A         N/A </td <td>89032</td> <td>43</td> <td>\$401,537</td> <td>1,859</td> <td>\$222.12</td> <td>-2%</td> <td>1</td> <td>\$210,981</td> <td>3</td> <td>\$448,467</td> <td>89135</td> <td>56</td> <td>\$1,606,851</td> <td>3,043</td> <td>\$446.86</td> <td>23%</td> <td>1</td> <td>\$533,000</td> <td>N/A</td> <td>N/A</td>                                                                                                                                                                                                                                                                                                                                                                                                                                                                                                                                                                                                                         | 89032              | 43                   | \$401,537    | 1,859       | \$222.12             | -2%         | 1                  | \$210,981              | 3                   | \$448,467               | 89135              | 56                   | \$1,606,851                | 3,043              | \$446.86      | 23%         | 1                  | \$533,000              | N/A                 | N/A                     |
| 89040 10 \$364,250 1,565 \$222.76 16% N/A N/A N/A N/A N/A N/A 89141 118 \$622.030 2,374 \$259.57 6% 2 \$398.347 1 \$370.002 89044 55 \$616.849 2,244 \$276.96 11% N/A N/A N/A N/A N/A N/A 89142 26 \$342,975 1,456 \$246.81 11% N/A N/A N/A N/A N/A N/A 89046 1 \$235,000 1,680 \$139.88 16% N/A N/A N/A N/A N/A N/A 89143 57 \$495,528 2,000 \$252.07 1% 1 \$431,000 2 \$693,750 89052 82 \$767.861 2,476 \$303.63 8% N/A N/A N/A N/A N/A 89144 26 \$909.308 2,398 \$341.48 13% N/A                                                                                                                                                                                                                                                                                                                                                                                                                                                                                                                                                                                                                                                                                                                                                                                                                                                                                                                                                                                                                                                                                                                                                                                                                                                                                                                                                                                                                                                                                                                                                                                                                         | 89034              | 15                   | \$468,841    | 1,802       | \$262.71             | -1%         | N/A                | N/A                    | N/A                 | N/A                     | 89138              | 64                   | \$932,543                  | 2,537              | \$361.62      | 3%          | 1                  | \$541,000              | N/A                 | N/A                     |
| 89044 55 \$616,849 2.244 \$276,96 11% N/A N/A N/A N/A N/A N/A N/A 89165 1 \$495,528 2.000 \$252.07 1% 1 \$431,000 2 \$693,750 89052 82 \$767,861 2,476 \$303,63 8% N/A N/A N/A N/A N/A N/A 89143 57 \$495,528 2.000 \$252.07 1% 1 \$431,000 2 \$693,750 89054 N/A                                                                                                                                                                                                                                                                                                                                                                                                                                                                                                                                                                                                                                                                                                                                                                                                                                                                                                                                                                                                                                                                                                                                                                                                                                                                                                                                                                                                                                                                                                                                                                                                                                                                                                                                                                                                                                            | 89039              | N/A                  | N/A          | N/A         | N/A                  | 0%          | N/A                | N/A                    | N/A                 | N/A                     | 89139              | 62                   | \$563,858                  | 2,398              | \$239.40      | 7%          | 1                  | \$390,000              | N/A                 | N/A                     |
| 89046         1         \$235,000         1,680         \$139.88         16%         N/A                                                                                                                                                                                                                                                                                                                                                                                                                                                                                                                                                                                                                                                                                                                                                                                                                                                                                                                                             | 89040              | 10                   | \$364,250    | 1,565       | \$222.76             | 16%         | N/A                | N/A                    | N/A                 | N/A                     | 89141              | 118                  | \$622,030                  | 2,374              | \$259.57      | 6%          | 2                  | \$398,347              | 1                   | \$370,002               |
| 89052         82         \$767,861         2,476         \$303.63         8%         N/A         N/A         1         \$561,750         89144         26         \$909,308         2,398         \$341.48         13%         N/A         N/                                                                                                                                                                                                                                                                                                                                                                                                                                                                                                                                                                                                                                                                                                                                                                                                                                                                                                                            | 89044              | 55                   | \$616,849    | 2,244       | \$276.96             | 11%         | N/A                | N/A                    | N/A                 | N/A                     | 89142              | 26                   | \$342,975                  | 1,456              | \$246.81      | 11%         | N/A                | N/A                    | N/A                 | N/A                     |
| 89054         N/A         N/A </td <td>89046</td> <td>1</td> <td>\$235,000</td> <td>1,680</td> <td>\$139.88</td> <td>16%</td> <td>N/A</td> <td>N/A</td> <td>N/A</td> <td>N/A</td> <td>89143</td> <td>57</td> <td>\$495,528</td> <td>2,000</td> <td>\$252.07</td> <td>1%</td> <td>1</td> <td>\$431,000</td> <td>2</td> <td>\$693,750</td>                                                                                                                                                                                                                                                                                                                                                                                                                                                                                                                                                                                                                                 | 89046              | 1                    | \$235,000    | 1,680       | \$139.88             | 16%         | N/A                | N/A                    | N/A                 | N/A                     | 89143              | 57                   | \$495,528                  | 2,000              | \$252.07      | 1%          | 1                  | \$431,000              | 2                   | \$693,750               |
| 89074         51         \$562,675         2,258         \$253.97         1%         N/A         N/A         2         \$743,625         89146         15         \$560,809         2,297         \$246.32         -4%         N/A         N/                                                                                                                                                                                                                                                                                                                                                                                                                                                                                                                                                                                                                                                                                                                                                                                                                                                                                                                            | 89052              | 82                   | \$767,861    | 2,476       | \$303.63             | 8%          | N/A                | N/A                    | 1                   | \$561,750               | 89144              | 26                   | \$909,308                  | 2,398              | \$341.48      | 13%         | N/A                | N/A                    | N/A                 | N/A                     |
| 89081         46         \$417,658         2,027         \$212.60         8%         1         \$510,000         3         \$405,167         89147         53         \$495,670         2,104         \$246.90         9%         1         \$475,000         N/A         N/A           89084         84         \$498,185         2,383         \$220.25         6%         N/A                                                                                                                                                                                                                                                                                                                                                                                                                                                                                                                                                                                                                                                                                                                                                                                                                                                                                                                             | 89054              | N/A                  | N/A          | N/A         | N/A                  | 0%          | N/A                | N/A                    | N/A                 | N/A                     | 89145              | 21                   | \$484,014                  | 1,936              | \$245.48      | 0%          | N/A                | N/A                    | N/A                 | N/A                     |
| 89084         84         \$498,185         2,383         \$220.25         6%         N/A         N/A         1         \$360,000         89148         57         \$554,719         2,306         \$245.62         -4%         N/A         N/                                                                                                                                                                                                                                                                                                                                                                                                                                                                                                                                                                                                                                                                                                                                                                                                                                                                                                                            | 89074              | 51                   | \$562,675    | 2,258       | \$253.97             | 1%          | N/A                | N/A                    | 2                   | \$743,625               | 89146              | 15                   | \$560,809                  | 2,297              | \$246.32      | -4%         | N/A                | N/A                    | N/A                 | N/A                     |
| 89085         2         \$467,500         2,524         \$189.15         -16%         N/A                                                                                                                                                                                                                                                                                                                                                                                                                                                                                                                                                                                                                                                                                                                                                                                                                                                                                                                                            | 89081              | 46                   | \$417,658    | 2,027       | \$212.60             | 8%          | 1                  | \$510,000              | 3                   | \$405,167               | 89147              | 53                   | \$495,670                  | 2,104              | \$246.90      | 9%          | 1                  | \$475,000              | N/A                 | N/A                     |
| 89086       22       \$430,778       1,965       \$223.17       -4%       N/A                                                                                                                                                                                                                                                                                                                                                                                                                                                                                                                                                                                                                                                                                                                                                                                                                                                                                                                                                                                                                                      | 89084              | 84                   | \$498,185    | 2,383       | \$220.25             | 6%          | N/A                | N/A                    | 1                   | \$360,000               | 89148              | 57                   | \$554,719                  | 2,306              | \$245.62      | -4%         | N/A                | N/A                    | 1                   | \$544,900               |
| 89101       12       \$258,902       1,342       \$194.24       -19%       N/A       N/A <td>89085</td> <td>2</td> <td>\$467,500</td> <td>2,524</td> <td>\$189.15</td> <td>-16%</td> <td>N/A</td> <td>N/A</td> <td>N/A</td> <td>N/A</td> <td>89149</td> <td>38</td> <td>\$670,368</td> <td>2,212</td> <td>\$277.53</td> <td>6%</td> <td>N/A</td> <td>N/A</td> <td>N/A</td> <td>N/A</td>                                                                                                                                                                                                                                                                                                                                                                                                                                                                                                                                                                                                                                                                                                                                      | 89085              | 2                    | \$467,500    | 2,524       | \$189.15             | -16%        | N/A                | N/A                    | N/A                 | N/A                     | 89149              | 38                   | \$670,368                  | 2,212              | \$277.53      | 6%          | N/A                | N/A                    | N/A                 | N/A                     |
| 89102         10         \$379,100         1,932         \$193.86         -17%         N/A                                                                                                                                                                                                                                                                                                                                                                                                                                                                                                                                                                                                                                                                                                                                                                                                                                                                                                                                           | 89086              | 22                   | \$430,778    | 1,965       | \$223.17             | -4%         | N/A                | N/A                    | N/A                 | N/A                     | 89155              | N/A                  | N/A                        | N/A                | N/A           | 0%          | N/A                | N/A                    | N/A                 | N/A                     |
| 89103         14         \$388,023         1,779         \$220.72         -7%         N/A         N/A         1         \$400,000         89161         N/A                                                                                                                                                                                                                                                                                                                                                                                                                                                                                                                                                                                                                                                                                                                                                                                                                                                                                                                                      | 89101              | 12                   | \$258,902    | 1,342       | \$194.24             | -19%        | N/A                | N/A                    | N/A                 | N/A                     | 89156              | 44                   | \$370,921                  | 1,785              | \$220.33      | 2%          | 1                  | \$342,000              | 2                   | \$412,500               |
| 89104       26       \$388,893       1,653       \$253.97       9%       N/A                                                                                                                                                                                                                                                                                                                                                                                                                                                                                                                                                                                                                                                                                                                                                                                                                                                                                                                                                                                                                                       | 89102              | 10                   | \$379,100    | 1,932       | \$193.86             | -17%        | N/A                | N/A                    | N/A                 | N/A                     | 89158              | N/A                  | N/A                        | N/A                | N/A           | 0%          | N/A                | N/A                    | N/A                 | N/A                     |
| 89106       21       \$316,809       1,446       \$226.09       -12%       N/A       N/A <td>89103</td> <td>14</td> <td>\$388,023</td> <td>1,779</td> <td>\$220.72</td> <td>-7%</td> <td>N/A</td> <td>N/A</td> <td>1</td> <td>\$400,000</td> <td>89161</td> <td>N/A</td> <td>N/A</td> <td>N/A</td> <td>N/A</td> <td>0%</td> <td>N/A</td> <td>N/A</td> <td>N/A</td> <td>N/A</td>                                                                                                                                                                                                                                                                                                                                                                                                                                                                                                                                                                                                                                                                                                                                              | 89103              | 14                   | \$388,023    | 1,779       | \$220.72             | -7%         | N/A                | N/A                    | 1                   | \$400,000               | 89161              | N/A                  | N/A                        | N/A                | N/A           | 0%          | N/A                | N/A                    | N/A                 | N/A                     |
| 89107       32       \$362,359       1,578       \$240.38       4%       N/A       N/A       N/A       N/A       N/A       89178       53       \$517,380       2,256       \$234.80       7%       1       \$736,107       N/A       N/A         89108       40       \$368,803       1,668       \$232.58       -3%       N/A       N/A       2       \$353,000       89179       7       \$467,857       1,902       \$250.04       20%       1       \$469,000       N/A       N/A         89109       3       \$588,588       2,442       \$278.25       -6%       N/A       N/A       N/A       N/A       N/A       N/A       N/A       N/A       N/A                                                                                                                                                                                                                                                                                                                                                                                                                                                                                                                                                                                                                                                                                                                                                                                                                                                                                                                                                                                                                                                                                                                                                                                                                                                                                                                                                                                                                                                                                      | 89104              | 26                   | \$388,893    | 1,653       | \$253.97             | 9%          | N/A                | N/A                    | N/A                 | N/A                     | 89166              | 91                   | \$524,876                  | 2,245              | \$235.73      | 3%          | N/A                | N/A                    | 1                   | \$430,000               |
| 89108       40       \$368,803       1,668       \$232.58       -3%       N/A       N/A       2       \$353,000       89179       7       \$467,857       1,902       \$250.04       20%       1       \$469,000       N/A       N/A         89109       3       \$588,588       2,442       \$278.25       -6%       N/A       N/A       N/A       N/A       89183       33       \$471,027       2,064       \$234.80       2%       1       \$364,001       N/A       N/A                                                                                                                                                                                                                                                                                                                                                                                                                                                                                                                                                                                                                                                                                                                                                                                                                                                                                                                                                                                                                                                                                                                                                                                                                                                                                                                                                                                                                                                                                                                                                                                                                                                                     | 89106              | 21                   | \$316,809    | 1,446       | \$226.09             | -12%        | N/A                | N/A                    | N/A                 | N/A                     | 89169              | 9                    | \$368,333                  | 1,907              | \$200.85      | -2%         | N/A                | N/A                    | N/A                 | N/A                     |
| 89108       40       \$368,803       1,668       \$232.58       -3%       N/A       N/A       2       \$353,000       89179       7       \$467,857       1,902       \$250.04       20%       1       \$469,000       N/A       N/A         89109       3       \$588,588       2,442       \$278.25       -6%       N/A       N/A       N/A       N/A       89183       33       \$471,027       2,064       \$234.80       2%       1       \$364,001       N/A       N/A                                                                                                                                                                                                                                                                                                                                                                                                                                                                                                                                                                                                                                                                                                                                                                                                                                                                                                                                                                                                                                                                                                                                                                                                                                                                                                                                                                                                                                                                                                                                                                                                                                                                     | 89107              | 32                   | \$362,359    | 1,578       | \$240.38             | 4%          | N/A                | N/A                    | N/A                 | N/A                     | 89178              |                      | \$517,380                  | 2,256              | \$234.80      | 7%          | 1                  | \$736,107              | N/A                 | N/A                     |
|                                                                                                                                                                                                                                                                                                                                                                                                                                                                                                                                                                                                                                                                                                                                                                                                                                                                                                                                                                                                                                                                                                                                                                                                                                                                                                                                                                                                                                                                                                                                                                                                                                                                                                                                                                                                                                                                                                                                                                                                                                                                                                                                                  | 89108              | 40                   |              | 1,668       | \$232.58             | -3%         | N/A                | N/A                    | 2                   | \$353,000               | 89179              | 7                    |                            | 1,902              | \$250.04      | 20%         | 1                  | \$469,000              | N/A                 | N/A                     |
|                                                                                                                                                                                                                                                                                                                                                                                                                                                                                                                                                                                                                                                                                                                                                                                                                                                                                                                                                                                                                                                                                                                                                                                                                                                                                                                                                                                                                                                                                                                                                                                                                                                                                                                                                                                                                                                                                                                                                                                                                                                                                                                                                  | 89109              | 3                    | \$588,588    | 2,442       | \$278.25             | -6%         | N/A                | N/A                    | N/A                 | N/A                     | 89183              | 33                   | \$471,027                  | 2,064              | \$234.80      | 2%          | 1                  | \$364,001              | N/A                 | N/A                     |
|                                                                                                                                                                                                                                                                                                                                                                                                                                                                                                                                                                                                                                                                                                                                                                                                                                                                                                                                                                                                                                                                                                                                                                                                                                                                                                                                                                                                                                                                                                                                                                                                                                                                                                                                                                                                                                                                                                                                                                                                                                                                                                                                                  |                    |                      |              |             |                      |             |                    |                        |                     |                         | Totals             | 2,420                | \$561,398                  | 2,112              | \$259.31      | 14%         | 28                 | -                      | 42                  | \$425,685               |