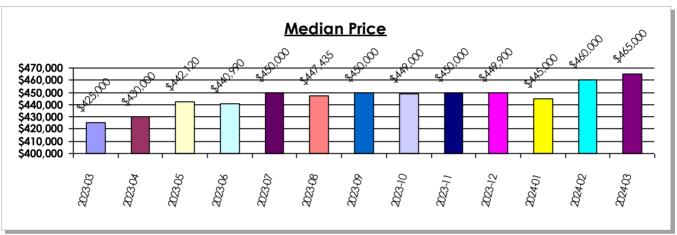

| \$556,633     | \$263.62        | -18%              |
| 89144       | 3             | \$1,148,333   | \$392.07        | 3             | \$1,420,000   | \$528.05        | 35%               |
| 89145       | 3             | \$1,500,000   | \$549.49        | 1             | \$3,350,000   | \$699.08        | 27%               |
| 89147       | 1             | \$380,000     | \$246.91        | 2             | \$427,500     | \$249.44        | 1%                |
| 89158       | 7             | \$1,987,857   | \$1,051.06      | 4             | \$2,347,500   | \$1,103.46      | 5%                |
| 89169       | 3             | \$792,667     | \$327.56        |               |               |                 |                   |





## **SFR Inventory Report**

Clark County March 2024





|                   |              | Days on M    | <u>Narket</u> |               |             |
|-------------------|--------------|--------------|---------------|---------------|-------------|
| <u>Year-Month</u> | <u>01-30</u> | <u>31-60</u> | <u>61-90</u>  | <u>91-120</u> | 120 or More |
| 2023-03           | 49.6%        | 16.1%        | 10.9%         | 9.7%          | 13.7%       |
| 2023-04           | 53.6%        | 17.9%        | 9.9%          | 5.9%          | 12.7%       |
| 2023-05           | 60.6%        | 16.5%        | 8.1%          | 4.3%          | 10.5%       |
| 2023-06           | 65.5%        | 15.8%        | 7.2%          | 4.3%          | 7.2%        |
| 2023-07           | 68.7%        | 14.5%        | 7.5%          | 3.9%          | 5.4%        |
| 2023-08