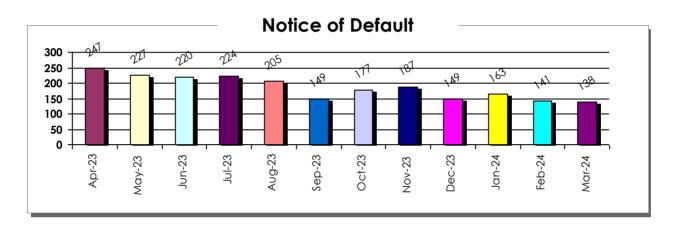

4                 | 3         |  |  |
| 1/26/2024       | 4         | 2/27/2024       | 5         | 3/27/2024                 | 8         |  |  |
| 1/29/2024       | 3         | 2/28/2024       | 7         | 3/28/2024                 | 1         |  |  |
| 1/30/2024       | 6         | 2/29/2024       | 4         | 3/29/2024                 | 3         |  |  |
| 1/31/2024       | 7         |                 |           |                           |           |  |  |
| Tot             | al        | Tot             | al        | Total                     |           |  |  |
| 96              | 5         | 99              | )         | 75                        |           |  |  |



## **Distressed Property Transactions**

Clark County, Nevada - April 2023 to March 2024 Residential/Mortgage









#### Single Family Average Price by Year and Month

|      | Jan       | Feb       | Mar       | Apr       | May       | Jun       | Jul       | Aug       | Sep       | Oct       | Nov       | Dec       |
|------|-----------|-----------|-----------|-----------|-----------|-----------|-----------|-----------|-----------|-----------|-----------|-----------|
| 2013 | \$198,497 | \$197,736 | \$204,290 | \$214,771 | \$214,465 | \$225,649 | \$226,764 | \$230,253 | \$227,229 | \$235,231 | \$239,502 | \$239,460 |
| 2014 | \$233,415 | \$230,152 | \$238,571 | \$236,043 | \$243,686 | \$245,277 | \$247,454 | \$249,486 | \$244,240 | \$239,414 | \$246,968 | \$243,703 |
| 2015 | \$234,913 | \$238,780 | \$241,174 | \$248,798 | \$239,249 | \$246,839 | \$267,645 | \$256,900 | \$257,035 | \$258,017 |