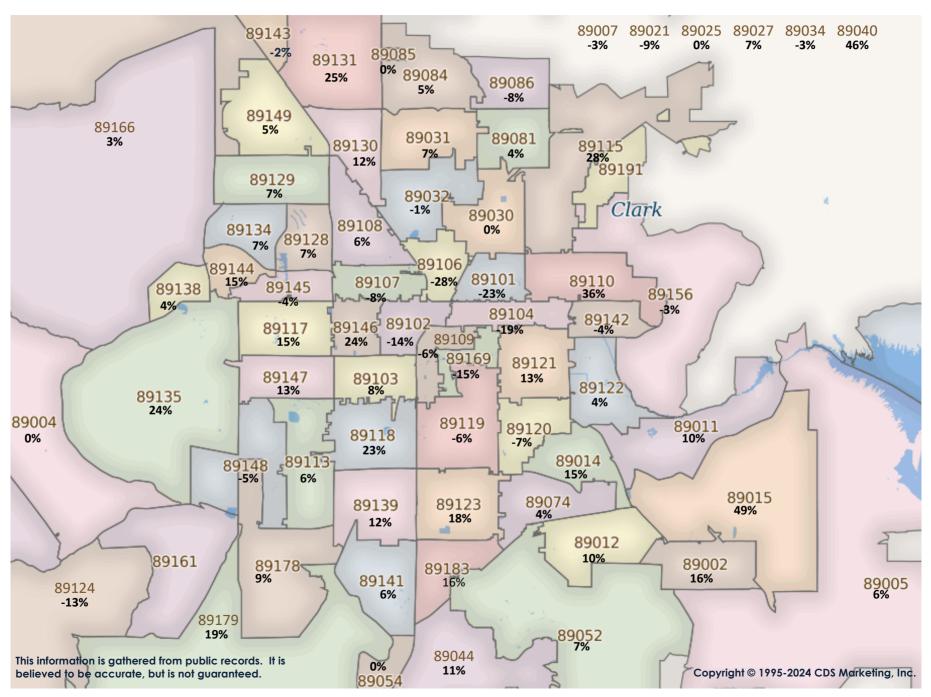

SFR Activity 2024 VS 2023

SFR Activity 2024 VS 2023

| 89002   36   \$443,664   1,881   \$754,79   148   1   \$480,401   N.A   N.A   N.A   N.A   89110   39   \$390,884   1,734   \$320,33   88   2   \$194,990   4   \$308,000   89001   1   \$575,993   2,056   \$322,26   78   1   \$540,000   N.A   N.A   89115   34   \$319,002   1.46   \$219,49   -28   2   \$356,953   N.A   N.A   N.A   N.A   89101   39   \$364,002   2,168   \$235,78   78   N.A         | <u>Zip</u><br>Code | <u>Full</u><br>Sales | Avg<br>Price | Avg<br>Sqft | <u>Avg</u><br>\$Sqft | YOY<br>Diff | <u>TD</u><br>Sales | <u>TD</u><br>Avg Price | <u>REO</u><br>Sales | <u>REO</u><br>Avg Price | <u>Zip</u><br>Code | <u>Full</u><br>Sales | <u>Avg</u><br><u>Price</u> | <u>Avg</u><br>Sqft | Avg<br>\$Sqft | YOY<br>Diff | <u>TD</u><br>Sales | <u>TD</u><br>Avg Price | <u>REO</u><br>Sales | <u>REO</u><br>Avg Price |
|--------------------------------------------------------------------------------------------------------------------------------------------------------------------------------------------------------------------------------------------------------------------------------------------------------------------------------------------------------------------------------------------------------------------------------------------------------------------------------------------------------------------------------------------------------------------------------------------------------------------------------------------------------------------------------------------------------------------------------------------------------------------------------------------------------------------------------------------------------------------------------------------------------------------------------------------------------------------------------------------------------------------------------------------------------------------------------------------------------------------------------------------------------------------------------------------------------------------------------------------------------------------------------------------------------------------------------------------------------------------------------------------------------------------------------------------------------------------------------------------------------------------------------------------------------------------------------------------------------------------------------------------------------------------------------------------------------------------------------------------------------------------------------------------------------------------------------------------------------------------------------------------------------------------------------------------------------------------------------------------------------------------------------------------------------------------------------------------------------------------------------------------------|--------------------|----------------------|--------------|-------------|----------------------|-------------|--------------------|------------------------|---------------------|-------------------------|--------------------|----------------------|----------------------------|--------------------|---------------|-------------|--------------------|------------------------|---------------------|-------------------------|
| 89005   14   \$375,993   20.56   \$382,226   7%   1   \$540,000   N/A   N/A   89115   34   \$319,024   1,466   \$212,96   -2%   2   \$335,953   N/A   N/A   89007   N/A   N/A   N/A   N/A   N/A   N/A   N/A   N/A   N/A   89117   39   \$667,446   2404   \$221,98   11%   N/A             | 89002              | 36                   | \$463,664    | 1,881       | \$254.79             | 14%         | 1                  | \$480,421              | N/A                 | N/A                     | 89110              | 39                   | \$390,894                  | 1,734              | \$230.33      | 8%          | 2                  | \$194,950              | 4                   | \$308,000               |
| 89000 N                                                                                                                                                                                                                                                                                                                                                                                                                                                                                                                                                                                                                                                                                                                                                                                                                                                                                                                                                                                                                                                                                                                                                                                                                                                                                                                                                                                                                                                                                                                                                                                                                                                                                                                                                                                                                                                                                                                                                                                                                                                                                                                                          | 89004              | 1                    | \$615,000    | 1,055       | \$582.94             | 0%          | N/A                | N/A                    | N/A                 | N/A                     | 89113              | 42                   | \$701,158                  | 2,644              | \$262.96      | 7%          | N/A                | N/A                    | N/A                 | N/A                     |
| POTI   98                                                                                                                                                                                                                                                                                                                                                                                                                                                                                                                                                                                                                                                                                                                                                                                                                                                                                                                                                                                                                                                                                                                                                                                                                                                                                                                                                                                                                                                                                                                                                                                                                                                                                                                                                                                                                                                                                                                                                                                                                                                                                                                                        | 89005              | 14                   | \$575,993    | 2,056       | \$282.26             | 7%          | 1                  | \$540,000              | N/A                 | N/A                     | 89115              | 34                   | \$319,024                  | 1,466              | \$219.49      | -2%         | 2                  | \$356,953              | N/A                 | N/A                     |
|                                                                                                                                                                                                                                                                                                                                                                                                                                                                                                                                                                                                                                                                                                                                                                                                                                                                                                                                                                                                                                                                                                                                                                                                                                                                                                                                                                                                                                                                                                                                                                                                                                                                                                                                                                                                                                                                                                                                                                                                                                                                                                                                                  | 89007              | N/A                  | N/A          | N/A         | N/A                  | 0%          | N/A                | N/A                    | N/A                 | N/A                     | 89117              | 39                   | \$667,446                  | 2,404              | \$271.98      | 11%         | N/A                | N/A                    | 1                   | \$419,000               |
| POTIGO   28   \$570,169   2.254   \$527.34   7%   N/A                    | 89011              | 98                   | \$634,022    | 2,168       | \$285.78             | 9%          | N/A                | N/A                    | N/A                 | N/A                     | 89118              | 23                   | \$523,399                  | 2,063              | \$273.83      | 9%          | N/A                | N/A                    | N/A                 | N/A                     |
| 89015   38   \$564,002   1.851   \$315,09   37%   N/A                    | 89012              | 43                   | \$942,321    | 2,419       | \$317.84             | 13%         | N/A                | N/A                    | 1                   | \$475,000               | 89119              | 16                   | \$371,768                  | 1,661              | \$237.31      | 11%         | N/A                | N/A                    | 1                   | \$400,500               |
|                                                                                                                                                                                                                                                                                                                                                                                                                                                                                                                                                                                                                                                                                                                                                                                                                                                                                                                                                                                                                                                                                                                                                                                                                                                                                                                                                                                                                                                                                                                                                                                                                                                                                                                                                                                                                                                                                                                                                                                                                                                                                                                                                  | 89014              | 28                   | \$570,169    | 2,254       | \$257.34             | 7%          | N/A                | N/A                    | N/A                 | N/A                     | 89120              | 22                   | \$603,682                  | 2,406              | \$245.71      | 4%          | N/A                | N/A                    | N/A                 | N/A                     |
| P9019   3   \$252.721   1.739   \$154.13   2%   N/A   N/A   N/A   N/A   S9123   40   \$512.023   1.932   \$271.16   10%   1   \$324.001   2   \$417.875   89021   3   \$534.000   2.642   \$253.01   8%   N/A   N/A   N/A   N/A   S9128   30   \$530.747   2.131   \$2555.00   6%   1   \$381.400   N/A   N/A   N/A   S9128   30   \$530.747   2.131   \$2555.00   6%   1   \$381.400   N/A   N/A   N/A   N/A   S9128   30   \$530.747   2.131   \$2555.00   6%   1   \$381.400   N/A   N/A   N/A   N/A   N/A   N/A   S9128   30   \$530.747   2.131   \$2555.00   6%   1   \$381.400   N/A   N/ | 89015              | 38                   | \$564,002    | 1,851       | \$315.09             | 37%         | N/A                | N/A                    | N/A                 | N/A                     | 89121              | 49                   | \$380,252                  | 1,810              | \$216.11      | 7%          | 1                  | \$311,086              | 2                   | \$318,950               |
| 89021   3                                                                                                                                                                                                                                                                                                                                                                                                                                                                                                                                                                                                                                                                                                                                                                                                                                                                                                                                                                                                                                                                                                                                                                                                                                                                                                                                                                                                                                                                                                                                                                                                                                                                                                                                                                                                                                                                                                                                                                                                                                                                                                                                        | 89018              | N/A                  | N/A          | N/A         | N/A                  | 0%          | N/A                | N/A                    | N/A                 | N/A                     | 89122              | 54                   | \$341,834                  | 1,577              | \$220.25      | 6%          | 1                  | \$279,000              | 1                   | \$239,999               |
| 89025 3 \$242.500 1,647 \$152.43 0% N/A N/A N/A N/A N/A N/A S9128 30 \$530.747 2,131 \$255.90 6% 1 \$381.400 N/A N/A S9129 24 \$409,399 1,680 \$244.41 3% 1 \$382.000 1 \$358.500 89129 65 \$550.729 2,349 \$240.09 5% N/A                                                                                                                                                                                                                                                                                                                                                                                                                                                                                                                                                                                                                                                                                                                                                                                                                                                                                                                                                                                                                                                                                                                                                                                                                                                                                                                                                                                                                                                                                                                                                                                                                                                                                                                                                                                                                                                                                   | 89019              | 3                    | \$252,721    | 1,739       | \$154.13             | 2%          | N/A                | N/A                    | N/A                 | N/A                     | 89123              | 40                   | \$513,023                  | 1,932              | \$271.16      | 10%         | 1                  | \$324,001              | 2                   | \$417,875               |
| 89027 24 \$409.399 1.680 \$244.41 3% 1 \$382.000 1 \$358.500 89129 65 \$550.729 2.349 \$240.09 5% N/A N/A 1 \$345.000 89030 30 \$257.687 1.295 \$210.00 1.4% N/A N/A 1 \$349.900 89130 53 \$467.934 1.921 \$251.28 13% N/A                                                                                                                                                                                                                                                                                                                                                                                                                                                                                                                                                                                                                                                                                                                                                                                                                                                                                                                                                                                                                                                                                                                                                                                                                                                                                                                                                                                                                                                                                                                                                                                                                                                                                                                                                                                                                                                                                   | 89021              | 3                    | \$545,000    | 2,662       | \$225.01             | 8%          | N/A                | N/A                    | 2                   | \$500,000               | 89124              | 2                    | \$870,000                  | 1,601              | \$558.81      | -13%        | N/A                | N/A                    | N/A                 | N/A                     |
| 89029 6 \$336,383 1,687 \$198,54 3% N/A N/A 1 \$249,900 89130 53 \$446,7934 1,921 \$251,28 13% N/A                                                                                                                                                                                                                                                                                                                                                                                                                                                                                                                                                                                                                                                                                                                                                                                                                                                                                                                                                                                                                                                                                                                                                                                                                                                                                                                                                                                                                                                                                                                                                                                                                                                                                                                                                                                                                                                                                                                                                                                                           | 89025              | 3                    | \$242,500    | 1,647       | \$152.43             | 0%          | N/A                | N/A                    | N/A                 | N/A                     | 89128              | 30                   | \$530,747                  | 2,131              | \$255.90      | 6%          | 1                  | \$381,400              | N/A                 | N/A                     |
| 89030 30 \$257,687 1,259 \$216.00 -14% N/A N/A N/A 1 \$319,900 89131 59 \$576,781 2,253 \$259.46 20% 2 \$599,535 N/A N/A 89031 68 \$418,099 1,909 \$228.09 9% 1 \$485,457 4 \$433,000 89134 59 \$719,356 2,172 \$316.11 6% 1 \$331,000 N/A N/A 89032 43 \$401,537 1,859 \$222.12 -2% 1 \$210,981 3 \$448,467 N/A N/A 89135 56 \$1.606,851 3,043 \$446.86 23% 1 \$533,000 N/A N/A 89034 15 \$468,841 1,802 \$242.71 -1% N/A N/A N/A N/A N/A N/A N/A N/A S9138 64 \$932,543 2,537 \$361.62 3% 1 \$541,000 N/A N/A 89039 N/A                                                                                                                                                                                                                                                                                                                                                                                                                                                                                                                                                                                                                                                                                                                                                                                                                                                                                                                                                                                                                                                                                                                                                                                                                                                                                                                                                                                                                                                                                                                                                                                    | 89027              | 24                   | \$409,399    | 1,680       | \$244.41             | 3%          | 1                  | \$382,000              | 1                   | \$358,500               | 89129              | 65                   | \$550,729                  | 2,349              | \$240.09      | 5%          | N/A                | N/A                    | 1                   | \$345,000               |
| 89031 68 \$418.099   1,909 \$228.09 9% 1 \$485.457 4 \$433.000 89134 59 \$719,356 2,172 \$316.11 6% 1 \$331.000 N/A N/A 89034 15 \$468.841 1,802 \$262.71 -1% N/A N/A N/A N/A N/A 89135 56 \$1,606.851 3,043 \$446.86 23% 1 \$533.000 N/A N/A N/A 89039 N/A                                                                                                                                                                                                                                                                                                                                                                                                                                                                                                                                                                                                                                                                                                                                                                                                                                                                                                                                                                                                                                                                                                                                                                                                                                                                                                                                                                                                                                                                                                                                                                                                                                                                                                                                                                                                                                                  | 89029              | 6                    | \$336,383    | 1,687       | \$198.54             | 3%          | N/A                | N/A                    | 1                   | \$249,900               | 89130              | 53                   | \$467,934                  | 1,921              | \$251.28      | 13%         | N/A                | N/A                    | N/A                 | N/A                     |
| 89032         43         \$401,537         1,859         \$222,12         -2%         1         \$210,981         3         \$448,467         89135         56         \$1,606,851         3,043         \$446,86         23%         1         \$533,000         N/A         N/A           89034         15         \$468,881         1,802         \$262,71         -1%         N/A         N/A<                                                                                                                                                                                                                                                                                                                                                                                                                                                                                                                                                                                                                                                                                                                                                                                                                                                                                                                       | 89030              | 30                   | \$257,687    | 1,259       | \$216.00             | -14%        | N/A                | N/A                    | 1                   | \$319,900               | 89131              | 59                   | \$576,781                  | 2,253              | \$259.46      | 20%         | 2                  | \$599,535              | N/A                 | N/A                     |
| 89034 15 \$468.841 1.802 \$262.71 -1% N/A                                                                                                                                                                                                                                                                                                                                                                                                                                                                                                                                                                                                                                                                                                                                                                                                                                                                                                                                                                                                                                                                                                                                                                                                                                                                                                                                                                                                                                                                                                                                                                                                                                                                                                                                                                                                                                                                                                                                                                                                                                                                    | 89031              | 68                   | \$418,099    | 1,909       | \$228.09             | 9%          | 1                  | \$485,457              | 4                   | \$433,000               | 89134              | 59                   | \$719,356                  | 2,172              | \$316.11      | 6%          | 1                  | \$331,000              | N/A                 | N/A                     |
| 89039         N/A         N/A </td <td>89032</td> <td>43</td> <td>\$401,537</td> <td>1,859</td> <td>\$222.12</td> <td>-2%</td> <td>1</td> <td>\$210,981</td> <td>3</td> <td>\$448,467</td> <td>89135</td> <td>56</td> <td>\$1,606,851</td> <td>3,043</td> <td>\$446.86</td> <td>23%</td> <td>1</td> <td>\$533,000</td> <td>N/A</td> <td>N/A</td>                                                                                                                                                                                                                                                                                                                                                                                                                                                                                                                                                                                                                         | 89032              | 43                   | \$401,537    | 1,859       | \$222.12             | -2%         | 1                  | \$210,981              | 3                   | \$448,467               | 89135              | 56                   | \$1,606,851                | 3,043              | \$446.86      | 23%         | 1                  | \$533,000              | N/A                 | N/A                     |
| 89040 10 \$364,250 1,565 \$222.76 16% N/A N/A N/A N/A N/A N/A 89141 118 \$622.030 2,374 \$259.57 6% 2 \$398.347 1 \$370.002 89044 55 \$616.849 2,244 \$276.96 11% N/A N/A N/A N/A N/A N/A 89142 26 \$342,975 1,456 \$246.81 11% N/A N/A N/A N/A N/A N/A 89046 1 \$235,000 1,680 \$139.88 16% N/A N/A N/A N/A N/A N/A 89143 57 \$495,528 2,000 \$252.07 1% 1 \$431,000 2 \$693,750 89052 82 \$767.861 2,476 \$303.63 8% N/A N/A N/A N/A N/A 89144 26 \$909.308 2,398 \$341.48 13% N/A                                                                                                                                                                                                                                                                                                                                                                                                                                                                                                                                                                                                                                                                                                                                                                                                                                                                                                                                                                                                                                                                                                                                                                                                                                                                                                                                                                                                                                                                                                                                                                                                                         | 89034              | 15                   | \$468,841    | 1,802       | \$262.71             | -1%         | N/A                | N/A                    | N/A                 | N/A                     | 89138              | 64                   | \$932,543                  | 2,537              | \$361.62      | 3%          | 1                  | \$541,000              | N/A                 | N/A                     |
| 89044 55 \$616,849 2.244 \$276,96 11% N/A N/A N/A N/A N/A N/A N/A 89165 1 \$495,528 2.000 \$252.07 1% 1 \$431,000 2 \$693,750 89052 82 \$767,861 2,476 \$303,63 8% N/A N/A N/A N/A N/A N/A 89143 57 \$495,528 2.000 \$252.07 1% 1 \$431,000 2 \$693,750 89054 N/A                                                                                                                                                                                                                                                                                                                                                                                                                                                                                                                                                                                                                                                                                                                                                                                                                                                                                                                                                                                                                                                                                                                                                                                                                                                                                                                                                                                                                                                                                                                                                                                                                                                                                                                                                                                                                                            | 89039              | N/A                  | N/A          | N/A         | N/A                  | 0%          | N/A                | N/A                    | N/A                 | N/A                     | 89139              | 62                   | \$563,858                  | 2,398              | \$239.40      | 7%          | 1                  | \$390,000              | N/A                 | N/A                     |
| 89046         1         \$235,000         1,680         \$139.88         16%         N/A                                                                                                                                                                                                                                                                                                                                                                                                                                                                                                                                                                                                                                                                                                                                                                                                                                                                                                                                             | 89040              | 10                   | \$364,250    | 1,565       | \$222.76             | 16%         | N/A                | N/A                    | N/A                 | N/A                     | 89141              | 118                  | \$622,030                  | 2,374              | \$259.57      | 6%          | 2                  | \$398,347              | 1                   | \$370,002               |
| 89052         82         \$767,861         2,476         \$303.63         8%         N/A         N/A         1         \$561,750         89144         26         \$909,308         2,398         \$341.48         13%         N/A         N/                                                                                                                                                                                                                                                                                                                                                                                                                                                                                                                                                                                                                                                                                                                                                                                                                                                                                                                            | 89044              | 55                   | \$616,849    | 2,244       | \$276.96             | 11%         | N/A                | N/A                    | N/A                 | N/A                     | 89142              | 26                   | \$342,975                  | 1,456              | \$246.81      | 11%         | N/A                | N/A                    | N/A                 | N/A                     |
| 89054         N/A         N/A </td <td>89046</td> <td>1</td> <td>\$235,000</td> <td>1,680</td> <td>\$139.88</td> <td>16%</td> <td>N/A</td> <td>N/A</td> <td>N/A</td> <td>N/A</td> <td>89143</td> <td>57</td> <td>\$495,528</td> <td>2,000</td> <td>\$252.07</td> <td>1%</td> <td>1</td> <td>\$431,000</td> <td>2</td> <td>\$693,750</td>                                                                                                                                                                                                                                                                                                                                                                                                                                                                                                                                                                                                                                 | 89046              | 1                    | \$235,000    | 1,680       | \$139.88             | 16%         | N/A                | N/A                    | N/A                 | N/A                     | 89143              | 57                   | \$495,528                  | 2,000              | \$252.07      | 1%          | 1                  | \$431,000              | 2                   | \$693,750               |
| 89074         51         \$562,675         2,258         \$253.97         1%         N/A         N/A         2         \$743,625         89146         15         \$560,809         2,297         \$246.32         -4%         N/A         N/                                                                                                                                                                                                                                                                                                                                                                                                                                                                                                                                                                                                                                                                                                                                                                                                                                                                                                                            | 89052              | 82                   | \$767,861    | 2,476       | \$303.63             | 8%          | N/A                | N/A                    | 1                   | \$561,750               | 89144              | 26                   | \$909,308                  | 2,398              | \$341.48      | 13%         | N/A                | N/A                    | N/A                 | N/A                     |
| 89081         46         \$417,658         2,027         \$212.60         8%         1         \$510,000         3         \$405,167         89147         53         \$495,670         2,104         \$246.90         9%         1         \$475,000         N/A         N/A           89084         84         \$498,185         2,383         \$220.25         6%         N/A                                                                                                                                                                                                                                                                                                                                                                                                                                                                                                                                                                                                                                                                                                                                                                                                                                                                                                                             | 89054              | N/A                  | N/A          | N/A         | N/A                  | 0%          | N/A                | N/A                    | N/A                 | N/A                     | 89145              | 21                   | \$484,014                  | 1,936              | \$245.48      | 0%          | N/A                | N/A                    | N/A                 | N/A                     |
| 89084         84         \$498,185         2,383         \$220.25         6%         N/A         N/A         1         \$360,000         89148         57         \$554,719         2,306         \$245.62         -4%         N/A         N/                                                                                                                                                                                                                                                                                                                                                                                                                                                                                                                                                                                                                                                                                                                                                                                                                                                                                                                            | 89074              | 51                   | \$562,675    | 2,258       | \$253.97             | 1%          | N/A                | N/A                    | 2                   | \$743,625               | 89146              | 15                   | \$560,809                  | 2,297              | \$246.32      | -4%         | N/A                | N/A                    | N/A                 | N/A                     |
| 89085         2         \$467,500         2,524         \$189.15         -16%         N/A                                                                                                                                                                                                                                                                                                                                                                                                                                                                                                                                                                                                                                                                                                                                                                                                                                                                                                                                            | 89081              | 46                   | \$417,658    | 2,027       | \$212.60             | 8%          | 1                  | \$510,000              | 3                   | \$405,167               | 89147              | 53                   | \$495,670                  | 2,104              | \$246.90      | 9%          | 1                  | \$475,000              | N/A                 | N/A                     |
| 89086       22       \$430,778       1,965       \$223.17       -4%       N/A                                                                                                                                                                                                                                                                                                                                                                                                                                                                                                                                                                                                                                                                                                                                                                                                                                                                                                                                                                                                                                      | 89084              | 84                   | \$498,185    | 2,383       | \$220.25             | 6%          | N/A                | N/A                    | 1                   | \$360,000               | 89148              | 57                   | \$554,719                  | 2,306              | \$245.62      | -4%         | N/A                | N/A                    | 1                   | \$544,900               |
| 89101       12       \$258,902       1,342       \$194.24       -19%       N/A       N/A <td>89085</td> <td>2</td> <td>\$467,500</td> <td>2,524</td> <td>\$189.15</td> <td>-16%</td> <td>N/A</td> <td>N/A</td> <td>N/A</td> <td>N/A</td> <td>89149</td> <td>38</td> <td>\$670,368</td> <td>2,212</td> <td>\$277.53</td> <td>6%</td> <td>N/A</td> <td>N/A</td> <td>N/A</td> <td>N/A</td>                                                                                                                                                                                                                                                                                                                                                                                                                                                                                                                                                                                                                                                                                                                                      | 89085              | 2                    | \$467,500    | 2,524       | \$189.15             | -16%        | N/A                | N/A                    | N/A                 | N/A                     | 89149              | 38                   | \$670,368                  | 2,212              | \$277.53      | 6%          | N/A                | N/A                    | N/A                 | N/A                     |
| 89102         10         \$379,100         1,932         \$193.86         -17%         N/A                                                                                                                                                                                                                                                                                                                                                                                                                                                                                                                                                                                                                                                                                                                                                                                                                                                                                                                                           | 89086              | 22                   | \$430,778    | 1,965       | \$223.17             | -4%         | N/A                | N/A                    | N/A                 | N/A                     | 89155              | N/A                  | N/A                        | N/A                | N/A           | 0%          | N/A                | N/A                    | N/A                 | N/A                     |
| 89103         14         \$388,023         1,779         \$220.72         -7%         N/A         N/A         1         \$400,000         89161         N/A                                                                                                                                                                                                                                                                                                                                                                                                                                                                                                                                                                                                                                                                                                                                                                                                                                                                                                                                      | 89101              | 12                   | \$258,902    | 1,342       | \$194.24             | -19%        | N/A                | N/A                    | N/A                 | N/A                     | 89156              | 44                   | \$370,921                  | 1,785              | \$220.33      | 2%          | 1                  | \$342,000              | 2                   | \$412,500               |
| 89104       26       \$388,893       1,653       \$253.97       9%       N/A                                                                                                                                                                                                                                                                                                                                                                                                                                                                                                                                                                                                                                                                                                                                                                                                                                                                                                                                                                                                                                       | 89102              | 10                   | \$379,100    | 1,932       | \$193.86             | -17%        | N/A                | N/A                    | N/A                 | N/A                     | 89158              | N/A                  | N/A                        | N/A                | N/A           | 0%          | N/A                | N/A                    | N/A                 | N/A                     |
| 89106       21       \$316,809       1,446       \$226.09       -12%       N/A       N/A <td>89103</td> <td>14</td> <td>\$388,023</td> <td>1,779</td> <td>\$220.72</td> <td>-7%</td> <td>N/A</td> <td>N/A</td> <td>1</td> <td>\$400,000</td> <td>89161</td> <td>N/A</td> <td>N/A</td> <td>N/A</td> <td>N/A</td> <td>0%</td> <td>N/A</td> <td>N/A</td> <td>N/A</td> <td>N/A</td>                                                                                                                                                                                                                                                                                                                                                                                                                                                                                                                                                                                                                                                                                                                                              | 89103              | 14                   | \$388,023    | 1,779       | \$220.72             | -7%         | N/A                | N/A                    | 1                   | \$400,000               | 89161              | N/A                  | N/A                        | N/A                | N/A           | 0%          | N/A                | N/A                    | N/A                 | N/A                     |
| 89107       32       \$362,359       1,578       \$240.38       4%       N/A       N/A       N/A       N/A       N/A       89178       53       \$517,380       2,256       \$234.80       7%       1       \$736,107       N/A       N/A         89108       40       \$368,803       1,668       \$232.58       -3%       N/A       N/A       2       \$353,000       89179       7       \$467,857       1,902       \$250.04       20%       1       \$469,000       N/A       N/A         89109       3       \$588,588       2,442       \$278.25       -6%       N/A       N/A       N/A       N/A       N/A       N/A       N/A       N/A       N/A                                                                                                                                                                                                                                                                                                                                                                                                                                                                                                                                                                                                                                                                                                                                                                                                                                                                                                                                                                                                                                                                                                                                                                                                                                                                                                                                                                                                                                                                                      | 89104              | 26                   | \$388,893    | 1,653       | \$253.97             | 9%          | N/A                | N/A                    | N/A                 | N/A                     | 89166              | 91                   | \$524,876                  | 2,245              | \$235.73      | 3%          | N/A                | N/A                    | 1                   | \$430,000               |
| 89108       40       \$368,803       1,668       \$232.58       -3%       N/A       N/A       2       \$353,000       89179       7       \$467,857       1,902       \$250.04       20%       1       \$469,000       N/A       N/A         89109       3       \$588,588       2,442       \$278.25       -6%       N/A       N/A       N/A       N/A       89183       33       \$471,027       2,064       \$234.80       2%       1       \$364,001       N/A       N/A                                                                                                                                                                                                                                                                                                                                                                                                                                                                                                                                                                                                                                                                                                                                                                                                                                                                                                                                                                                                                                                                                                                                                                                                                                                                                                                                                                                                                                                                                                                                                                                                                                                                     | 89106              | 21                   | \$316,809    | 1,446       | \$226.09             | -12%        | N/A                | N/A                    | N/A                 | N/A                     | 89169              | 9                    | \$368,333                  | 1,907              | \$200.85      | -2%         | N/A                | N/A                    | N/A                 | N/A                     |
| 89108       40       \$368,803       1,668       \$232.58       -3%       N/A       N/A       2       \$353,000       89179       7       \$467,857       1,902       \$250.04       20%       1       \$469,000       N/A       N/A         89109       3       \$588,588       2,442       \$278.25       -6%       N/A       N/A       N/A       N/A       89183       33       \$471,027       2,064       \$234.80       2%       1       \$364,001       N/A       N/A                                                                                                                                                                                                                                                                                                                                                                                                                                                                                                                                                                                                                                                                                                                                                                                                                                                                                                                                                                                                                                                                                                                                                                                                                                                                                                                                                                                                                                                                                                                                                                                                                                                                     | 89107              | 32                   | \$362,359    | 1,578       | \$240.38             | 4%          | N/A                | N/A                    | N/A                 | N/A                     | 89178              |                      | \$517,380                  | 2,256              | \$234.80      | 7%          | 1                  | \$736,107              | N/A                 | N/A                     |
|                                                                                                                                                                                                                                                                                                                                                                                                                                                                                                                                                                                                                                                                                                                                                                                                                                                                                                                                                                                                                                                                                                                                                                                                                                                                                                                                                                                                                                                                                                                                                                                                                                                                                                                                                                                                                                                                                                                                                                                                                                                                                                                                                  | 89108              | 40                   |              | 1,668       | \$232.58             | -3%         | N/A                | N/A                    | 2                   | \$353,000               | 89179              | 7                    |                            | 1,902              | \$250.04      | 20%         | 1                  | \$469,000              | N/A                 | N/A                     |
|                                                                                                                                                                                                                                                                                                                                                                                                                                                                                                                                                                                                                                                                                                                                                                                                                                                                                                                                                                                                                                                                                                                                                                                                                                                                                                                                                                                                                                                                                                                                                                                                                                                                                                                                                                                                                                                                                                                                                                                                                                                                                                                                                  | 89109              | 3                    | \$588,588    | 2,442       | \$278.25             | -6%         | N/A                | N/A                    | N/A                 | N/A                     | 89183              | 33                   | \$471,027                  | 2,064              | \$234.80      | 2%          | 1                  | \$364,001              | N/A                 | N/A                     |
|                                                                                                                                                                                                                                                                                                                                                                                                                                                                                                                                                                                                                                                                                                                                                                                                                                                                                                                                                                                                                                                                                                                                                                                                                                                                                                                                                                                                                                                                                                                                                                                                                                                                                                                                                                                                                                                                                                                                                                                                                                                                                                                                                  |                    |                      |              |             |                      |             |                    |                        |                     |                         | Totals             | 2,420                | \$561,398                  | 2,112              | \$259.31      | 14%         | 28                 | -                      | 42                  | \$425,685               |