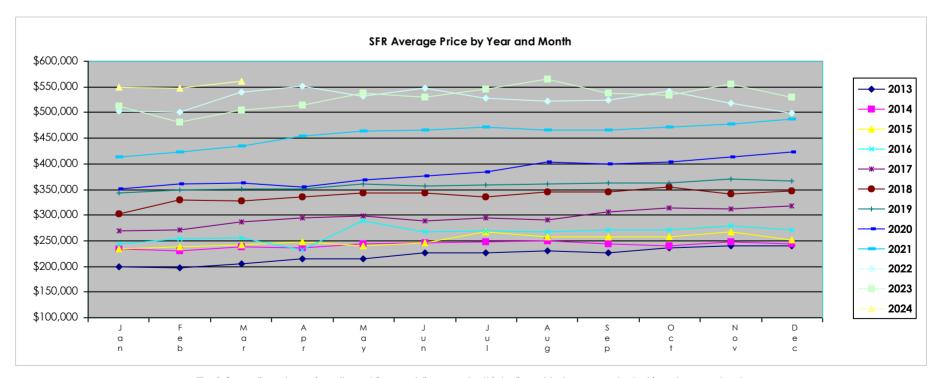

SFR Activity 2024 VS 2023

SFR Activity 2024 VS 2023

| 89002   36   \$443,664   1,881   \$754,79   148   1   \$480,401   N.A   N.A   N.A   N.A   89110   39   \$390,884   1,734   \$320,33   88   2   \$194,990   4   \$308,000   89001   1   \$575,993   2,056   \$322,26   78   1   \$540,000   N.A   N.A   89115   34   \$319,002   1.46   \$219,49   -28   2   \$356,953   N.A   N.A   N.A   N.A   89101   39   \$364,002   2,168   \$235,78   78   N.A         | <u>Zip</u><br>Code | <u>Full</u><br>Sales | Avg<br>Price | Avg<br>Sqft | <u>Avg</u><br>\$Sqft | YOY<br>Diff | <u>TD</u><br>Sales | <u>TD</u><br>Avg Price | <u>REO</u><br>Sales | <u>REO</u><br>Avg Price | <u>Zip</u><br>Code | <u>Full</u><br>Sales | <u>Avg</u><br><u>Price</u> | <u>Avg</u><br>Sqft | Avg<br>\$Sqft | YOY<br>Diff | <u>TD</u><br>Sales | <u>TD</u><br>Avg Price | <u>REO</u><br>Sales | <u>REO</u><br>Avg Price |
|--------------------------------------------------------------------------------------------------------------------------------------------------------------------------------------------------------------------------------------------------------------------------------------------------------------------------------------------------------------------------------------------------------------------------------------------------------------------------------------------------------------------------------------------------------------------------------------------------------------------------------------------------------------------------------------------------------------------------------------------------------------------------------------------------------------------------------------------------------------------------------------------------------------------------------------------------------------------------------------------------------------------------------------------------------------------------------------------------------------------------------------------------------------------------------------------------------------------------------------------------------------------------------------------------------------------------------------------------------------------------------------------------------------------------------------------------------------------------------------------------------------------------------------------------------------------------------------------------------------------------------------------------------------------------------------------------------------------------------------------------------------------------------------------------------------------------------------------------------------------------------------------------------------------------------------------------------------------------------------------------------------------------------------------------------------------------------------------------------------------------------------------------|--------------------|----------------------|--------------|-------------|----------------------|-------------|--------------------|------------------------|---------------------|-------------------------|--------------------|----------------------|----------------------------|--------------------|---------------|-------------|--------------------|------------------------|---------------------|-------------------------|
| 89005   14   \$375,993   20.56   \$382,226   7%   1   \$540,000   N/A   N/A   89115   34   \$319,024   1,466   \$212,96   -2%   2   \$335,953   N/A   N/A   89007   N/A   N/A   N/A   N/A   N/A   N/A   N/A   N/A   N/A   89117   39   \$667,446   2404   \$221,98   11%   N/A             | 89002              | 36                   | \$463,664    | 1,881       | \$254.79             | 14%         | 1                  | \$480,421              | N/A                 | N/A                     | 89110              | 39                   | \$390,894                  | 1,734              | \$230.33      | 8%          | 2                  | \$194,950              | 4                   | \$308,000               |
| 89000 N                                                                                                                                                                                                                                                                                                                                                                                                                                                                                                                                                                                                                                                                                                                                                                                                                                                                                                                                                                                                                                                                                                                                                                                                                                                                                                                                                                                                                                                                                                                                                                                                                                                                                                                                                                                                                                                                                                                                                                                                                                                                                                                                          | 89004              | 1                    | \$615,000    | 1,055       | \$582.94             | 0%          | N/A                | N/A                    | N/A                 | N/A                     | 89113              | 42                   | \$701,158                  | 2,644              | \$262.96      | 7%          | N/A                | N/A                    | N/A                 | N/A                     |
| POTI   98                                                                                                                                                                                                                                                                                                                                                                                                                                                                                                                                                                                                                                                                                                                                                                                                                                                                                                                                                                                                                                                                                                                                                                                                                                                                                                                                                                                                                                                                                                                                                                                                                                                                                                                                                                                                                                                                                                                                                                                                                                                                                                                                        | 89005              | 14                   | \$575,993    | 2,056       | \$282.26             | 7%          | 1                  | \$540,000              | N/A                 | N/A                     | 89115              | 34                   | \$319,024                  | 1,466              | \$219.49      | -2%         | 2                  | \$356,953              | N/A                 | N/A                     |
|                                                                                                                                                                                                                                                                                                                                                                                                                                                                                                                                                                                                                                                                                                                                                                                                                                                                                                                                                                                                                                                                                                                                                                                                                                                                                                                                                                                                                                                                                                                                                                                                                                                                                                                                                                                                                                                                                                                                                                                                                                                                                                                                                  | 89007              | N/A                  | N/A          | N/A         | N/A                  | 0%          | N/A                | N/A                    | N/A                 | N/A                     | 89117              | 39                   | \$667,446                  | 2,404              | \$271.98      | 11%         | N/A                | N/A                    | 1                   | \$419,000               |
| POTIGO   28   \$570,169   2.254   \$527.34   7%   N/A                    | 89011              | 98                   | \$634,022    | 2,168       | \$285.78             | 9%          | N/A                | N/A                    | N/A                 | N/A                     | 89118              | 23                   | \$523,399                  | 2,063              | \$273.83      | 9%          | N/A                | N/A                    | N/A                 | N/A                     |
| 89015   38   \$564,002   1.851   \$315,09   37%   N/A                    | 89012              | 43                   | \$942,321    | 2,419       | \$317.84             | 13%         | N/A                | N/A                    | 1                   | \$475,000               | 89119              | 16                   | \$371,768                  | 1,661              | \$237.31      | 11%         | N/A                | N/A                    | 1                   | \$400,500               |
|                                                                                                                                                                                                                                                                                                                                                                                                                                                                                                                                                                                                                                                                                                                                                                                                                                                                                                                                                                                                                                                                                                                                                                                                                                                                                                                                                                                                                                                                                                                                                                                                                                                                                                                                                                                                                                                                                                                                                                                                                                                                                                                                                  | 89014              | 28                   | \$570,169    | 2,254       | \$257.34             | 7%          | N/A                | N/A                    | N/A                 | N/A                     | 89120              | 22                   | \$603,682                  | 2,406              | \$245.71      | 4%          | N/A                | N/A                    | N/A                 | N/A                     |
| P9019   3   \$252.721   1.739   \$154.13   2%   N/A   N/A   N/A   N/A   S9123   40   \$512.023   1.932   \$271.16   10%   1   \$324.001   2   \$417.875   89021   3   \$534.000   2.642   \$253.01   8%   N/A   N/A   N/A   N/A   S9128   30   \$530.747   2.131   \$2555.00   6%   1   \$381.400   N/A   N/A   N/A   S9128   30   \$530.747   2.131   \$2555.00   6%   1   \$381.400   N/A   N/A   N/A   N/A   S9128   30   \$530.747   2.131   \$2555.00   6%   1   \$381.400   N/A   N/A   N/A   N/A   N/A   N/A   S9128   30   \$530.747   2.131   \$2555.00   6%   1   \$381.400   N/A   N/ | 89015              | 38                   | \$564,002    | 1,851       | \$315.09             | 37%         | N/A                | N/A                    | N/A                 | N/A                     | 89121              | 49                   | \$380,252                  | 1,810              | \$216.11      | 7%          | 1                  | \$311,086              | 2                   | \$318,950               |
| 89021   3                                                                                                                                                                                                                                                                                                                                                                                                                                                                                                                                                                                                                                                                                                                                                                                                                                                                                                                                                                                                                                                                                                                                                                                                                                                                                                                                                                                                                                                                                                                                                                                                                                                                                                                                                                                                                                                                                                                                                                                                                                                                                                                                        | 89018              | N/A                  | N/A          | N/A         | N/A                  | 0%          | N/A                | N/A                    | N/A                 | N/A                     | 89122              | 54                   | \$341,834                  | 1,577              | \$220.25      | 6%          | 1                  | \$279,000              | 1                   | \$239,999               |
| 89025 3 \$242.500 1,647 \$152.43 0% N/A N/A N/A N/A N/A N/A S9128 30 \$530.747 2,131 \$255.90 6% 1 \$381.400 N/A N/A S9129 24 \$409,399 1,680 \$244.41 3% 1 \$382.000 1 \$358.500 89129 65 \$550.729 2,349 \$240.09 5% N/A                                                                                                                                                                                                                                                                                                                                                                                                                                                                                                                                                                                                                                                                                                                                                                                                                                                                                                                                                                                                                                                                                                                                                                                                                                                                                                                                                                                                                                                                                                                                                                                                                                                                                                                                                                                                                                                                                   | 89019              | 3                    | \$252,721    | 1,739       | \$154.13             | 2%          | N/A                | N/A                    | N/A                 | N/A                     | 89123              | 40                   | \$513,023                  | 1,932              | \$271.16      | 10%         | 1                  | \$324,001              | 2                   | \$417,875               |
| 89027 24 \$409.399 1.680 \$244.41 3% 1 \$382.000 1 \$358.500 89129 65 \$550.729 2.349 \$240.09 5% N/A N/A 1 \$345.000 89030 30 \$257.687 1.295 \$210.00 1.4% N/A N/A 1 \$349.900 89130 53 \$467.934 1.921 \$251.28 13% N/A                                                                                                                                                                                                                                                                                                                                                                                                                                                                                                                                                                                                                                                                                                                                                                                                                                                                                                                                                                                                                                                                                                                                                                                                                                                                                                                                                                                                                                                                                                                                                                                                                                                                                                                                                                                                                                                                                   | 89021              | 3                    | \$545,000    | 2,662       | \$225.01             | 8%          | N/A                | N/A                    | 2                   | \$500,000               | 89124              | 2                    | \$870,000                  | 1,601              | \$558.81      | -13%        | N/A                | N/A                    | N/A                 | N/A                     |
| 89029 6 \$336,383 1,687 \$198,54 3% N/A N/A 1 \$249,900 89130 53 \$446,7934 1,921 \$251,28 13% N/A                                                                                                                                                                                                                                                                                                                                                                                                                                                                                                                                                                                                                                                                                                                                                                                                                                                                                                                                                                                                                                                                                                                                                                                                                                                                                                                                                                                                                                                                                                                                                                                                                                                                                                                                                                                                                                                                                                                                                                                                           | 89025              | 3                    | \$242,500    | 1,647       | \$152.43             | 0%          | N/A                | N/A                    | N/A                 | N/A                     | 89128              | 30                   | \$530,747                  | 2,131              | \$255.90      | 6%          | 1                  | \$381,400              | N/A                 | N/A                     |
| 89030 30 \$257,687 1,259 \$216.00 -14% N/A N/A N/A 1 \$319,900 89131 59 \$576,781 2,253 \$259.46 20% 2 \$599,535 N/A N/A 89031 68 \$418,099 1,909 \$228.09 9% 1 \$485,457 4 \$433,000 89134 59 \$719,356 2,172 \$316.11 6% 1 \$331,000 N/A N/A 89032 43 \$401,537 1,859 \$222.12 -2% 1 \$210,981 3 \$448,467 N/A N/A 89135 56 \$1.606,851 3,043 \$446.86 23% 1 \$533,000 N/A N/A 89034 15 \$468,841 1,802 \$242.71 -1% N/A N/A N/A N/A N/A N/A N/A N/A S9138 64 \$932,543 2,537 \$361.62 3% 1 \$541,000 N/A N/A 89039 N/A                                                                                                                                                                                                                                                                                                                                                                                                                                                                                                                                                                                                                                                                                                                                                                                                                                                                                                                                                                                                                                                                                                                                                                                                                                                                                                                                                                                                                                                                                                                                                                                    | 89027              | 24                   | \$409,399    | 1,680       | \$244.41             | 3%          | 1                  | \$382,000              | 1                   | \$358,500               | 89129              | 65                   | \$550,729                  | 2,349              | \$240.09      | 5%          | N/A                | N/A                    | 1                   | \$345,000               |
| 89031 68 \$418.099   1,909 \$228.09 9% 1 \$485.457 4 \$433.000 89134 59 \$719,356 2,172 \$316.11 6% 1 \$331.000 N/A N/A 89034 15 \$468.841 1,802 \$262.71 -1% N/A N/A N/A N/A N/A 89135 56 \$1,606.851 3,043 \$446.86 23% 1 \$533.000 N/A N/A N/A 89039 N/A                                                                                                                                                                                                                                                                                                                                                                                                                                                                                                                                                                                                                                                                                                                                                                                                                                                                                                                                                                                                                                                                                                                                                                                                                                                                                                                                                                                                                                                                                                                                                                                                                                                                                                                                                                                                                                                  | 89029              | 6                    | \$336,383    | 1,687       | \$198.54             | 3%          | N/A                | N/A                    | 1                   | \$249,900               | 89130              | 53                   | \$467,934                  | 1,921              | \$251.28      | 13%         | N/A                | N/A                    | N/A                 | N/A                     |
| 89032         43         \$401,537         1,859         \$222,12         -2%         1         \$210,981         3         \$448,467         89135         56         \$1,606,851         3,043         \$446,86         23%         1         \$533,000         N/A         N/A           89034         15         \$468,881         1,802         \$262,71         -1%         N/A         N/A<                                                                                                                                                                                                                                                                                                                                                                                                                                                                                                                                                                                                                                                                                                                                                                                                                                                                                                                       | 89030              | 30                   | \$257,687    | 1,259       | \$216.00             | -14%        | N/A                | N/A                    | 1                   | \$319,900               | 89131              | 59                   | \$576,781                  | 2,253              | \$259.46      | 20%         | 2                  | \$599,535              | N/A                 | N/A                     |
| 89034 15 \$468.841 1.802 \$262.71 -1% N/A                                                                                                                                                                                                                                                                                                                                                                                                                                                                                                                                                                                                                                                                                                                                                                                                                                                                                                                                                                                                                                                                                                                                                                                                                                                                                                                                                                                                                                                                                                                                                                                                                                                                                                                                                                                                                                                                                                                                                                                                                                                                    | 89031              | 68                   | \$418,099    | 1,909       | \$228.09             | 9%          | 1                  | \$485,457              | 4                   | \$433,000               | 89134              | 59                   | \$719,356                  | 2,172              | \$316.11      | 6%          | 1                  | \$331,000              | N/A                 | N/A                     |
| 89039         N/A         N/A </td <td>89032</td> <td>43</td> <td>\$401,537</td> <td>1,859</td> <td>\$222.12</td> <td>-2%</td> <td>1</td> <td>\$210,981</td> <td>3</td> <td>\$448,467</td> <td>89135</td> <td>56</td> <td>\$1,606,851</td> <td>3,043</td> <td>\$446.86</td> <td>23%</td> <td>1</td> <td>\$533,000</td> <td>N/A</td> <td>N/A</td>                                                                                                                                                                                                                                                                                                                                                                                                                                                                                                                                                                                                                         | 89032              | 43                   | \$401,537    | 1,859       | \$222.12             | -2%         | 1                  | \$210,981              | 3                   | \$448,467               | 89135              | 56                   | \$1,606,851                | 3,043              | \$446.86      | 23%         | 1                  | \$533,000              | N/A                 | N/A                     |
| 89040 10 \$364,250 1,565 \$222.76 16% N/A N/A N/A N/A N/A N/A 89141 118 \$622.030 2,374 \$259.57 6% 2 \$398.347 1 \$370.002 89044 55 \$616.849 2,244 \$276.96 11% N/A N/A N/A N/A N/A N/A 89142 26 \$342,975 1,456 \$246.81 11% N/A N/A N/A N/A N/A N/A 89046 1 \$235,000 1,680 \$139.88 16% N/A N/A N/A N/A N/A N/A 89143 57 \$495,528 2,000 \$252.07 1% 1 \$431,000 2 \$693,750 89052 82 \$767.861 2,476 \$303.63 8% N/A N/A N/A N/A N/A 89144 26 \$909.308 2,398 \$341.48 13% N/A                                                                                                                                                                                                                                                                                                                                                                                                                                                                                                                                                                                                                                                                                                                                                                                                                                                                                                                                                                                                                                                                                                                                                                                                                                                                                                                                                                                                                                                                                                                                                                                                                         | 89034              | 15                   | \$468,841    | 1,802       | \$262.71             | -1%         | N/A                | N/A                    | N/A                 | N/A                     | 89138              | 64                   | \$932,543                  | 2,537              | \$361.62      | 3%          | 1                  | \$541,000              | N/A                 | N/A                     |
| 89044 55 \$616,849 2.244 \$276,96 11% N/A N/A N/A N/A N/A N/A N/A 89165 1 \$495,528 2.000 \$252.07 1% 1 \$431,000 2 \$693,750 89052 82 \$767,861 2,476 \$303,63 8% N/A N/A N/A N/A N/A N/A 89143 57 \$495,528 2.000 \$252.07 1% 1 \$431,000 2 \$693,750 89054 N/A                                                                                                                                                                                                                                                                                                                                                                                                                                                                                                                                                                                                                                                                                                                                                                                                                                                                                                                                                                                                                                                                                                                                                                                                                                                                                                                                                                                                                                                                                                                                                                                                                                                                                                                                                                                                                                            | 89039              | N/A                  | N/A          | N/A         | N/A                  | 0%          | N/A                | N/A                    | N/A                 | N/A                     | 89139              | 62                   | \$563,858                  | 2,398              | \$239.40      | 7%          | 1                  | \$390,000              | N/A                 | N/A                     |
| 89046         1         \$235,000         1,680         \$139.88         16%         N/A                                                                                                                                                                                                                                                                                                                                                                                                                                                                                                                                                                                                                                                                                                                                                                                                                                                                                                                                             | 89040              | 10                   | \$364,250    | 1,565       | \$222.76             | 16%         | N/A                | N/A                    | N/A                 | N/A                     | 89141              | 118                  | \$622,030                  | 2,374              | \$259.57      | 6%          | 2                  | \$398,347              | 1                   | \$370,002               |
| 89052         82         \$767,861         2,476         \$303.63         8%         N/A         N/A         1         \$561,750         89144         26         \$909,308         2,398         \$341.48         13%         N/A         N/                                                                                                                                                                                                                                                                                                                                                                                                                                                                                                                                                                                                                                                                                                                                                                                                                                                                                                                            | 89044              | 55                   | \$616,849    | 2,244       | \$276.96             | 11%         | N/A                | N/A                    | N/A                 | N/A                     | 89142              | 26                   | \$342,975                  | 1,456              | \$246.81      | 11%         | N/A                | N/A                    | N/A                 | N/A                     |
| 89054         N/A         N/A </td <td>89046</td> <td>1</td> <td>\$235,000</td> <td>1,680</td> <td>\$139.88</td> <td>16%</td> <td>N/A</td> <td>N/A</td> <td>N/A</td> <td>N/A</td> <td>89143</td> <td>57</td> <td>\$495,528</td> <td>2,000</td> <td>\$252.07</td> <td>1%</td> <td>1</td> <td>\$431,000</td> <td>2</td> <td>\$693,750</td>                                                                                                                                                                                                                                                                                                                                                                                                                                                                                                                                                                                                                                 | 89046              | 1                    | \$235,000    | 1,680       | \$139.88             | 16%         | N/A                | N/A                    | N/A                 | N/A                     | 89143              | 57                   | \$495,528                  | 2,000              | \$252.07      | 1%          | 1                  | \$431,000              | 2                   | \$693,750               |
| 89074         51         \$562,675         2,258         \$253.97         1%         N/A         N/A         2         \$743,625         89146         15         \$560,809         2,297         \$246.32         -4%         N/A         N/                                                                                                                                                                                                                                                                                                                                                                                                                                                                                                                                                                                                                                                                                                                                                                                                                                                                                                                            | 89052              | 82                   | \$767,861    | 2,476       | \$303.63             | 8%          | N/A                | N/A                    | 1                   | \$561,750               | 89144              | 26                   | \$909,308                  | 2,398              | \$341.48      | 13%         | N/A                | N/A                    | N/A                 | N/A                     |
| 89081         46         \$417,658         2,027         \$212.60         8%         1         \$510,000         3         \$405,167         89147         53         \$495,670         2,104         \$246.90         9%         1         \$475,000         N/A         N/A           89084         84         \$498,185         2,383         \$220.25         6%         N/A                                                                                                                                                                                                                                                                                                                                                                                                                                                                                                                                                                                                                                                                                                                                                                                                                                                                                                                             | 89054              | N/A                  | N/A          | N/A         | N/A                  | 0%          | N/A                | N/A                    | N/A                 | N/A                     | 89145              | 21                   | \$484,014                  | 1,936              | \$245.48      | 0%          | N/A                | N/A                    | N/A                 | N/A                     |
| 89084         84         \$498,185         2,383         \$220.25         6%         N/A         N/A         1         \$360,000         89148         57         \$554,719         2,306         \$245.62         -4%         N/A         N/                                                                                                                                                                                                                                                                                                                                                                                                                                                                                                                                                                                                                                                                                                                                                                                                                                                                                                                            | 89074              | 51                   | \$562,675    | 2,258       | \$253.97             | 1%          | N/A                | N/A                    | 2                   | \$743,625               | 89146              | 15                   | \$560,809                  | 2,297              | \$246.32      | -4%         | N/A                | N/A                    | N/A                 | N/A                     |
| 89085         2         \$467,500         2,524         \$189.15         -16%         N/A                                                                                                                                                                                                                                                                                                                                                                                                                                                                                                                                                                                                                                                                                                                                                                                                                                                                                                                                            | 89081              | 46                   | \$417,658    | 2,027       | \$212.60             | 8%          | 1                  | \$510,000              | 3                   | \$405,167               | 89147              | 53                   | \$495,670                  | 2,104              | \$246.90      | 9%          | 1                  | \$475,000              | N/A                 | N/A                     |
| 89086       22       \$430,778       1,965       \$223.17       -4%       N/A                                                                                                                                                                                                                                                                                                                                                                                                                                                                                                                                                                                                                                                                                                                                                                                                                                                                                                                                                                                                                                      | 89084              | 84                   | \$498,185    | 2,383       | \$220.25             | 6%          | N/A                | N/A                    | 1                   | \$360,000               | 89148              | 57                   | \$554,719                  | 2,306              | \$245.62      | -4%         | N/A                | N/A                    | 1                   | \$544,900               |
| 89101       12       \$258,902       1,342       \$194.24       -19%       N/A       N/A <td>89085</td> <td>2</td> <td>\$467,500</td> <td>2,524</td> <td>\$189.15</td> <td>-16%</td> <td>N/A</td> <td>N/A</td> <td>N/A</td> <td>N/A</td> <td>89149</td> <td>38</td> <td>\$670,368</td> <td>2,212</td> <td>\$277.53</td> <td>6%</td> <td>N/A</td> <td>N/A</td> <td>N/A</td> <td>N/A</td>                                                                                                                                                                                                                                                                                                                                                                                                                                                                                                                                                                                                                                                                                                                                      | 89085              | 2                    | \$467,500    | 2,524       | \$189.15             | -16%        | N/A                | N/A                    | N/A                 | N/A                     | 89149              | 38                   | \$670,368                  | 2,212              | \$277.53      | 6%          | N/A                | N/A                    | N/A                 | N/A                     |
| 89102         10         \$379,100         1,932         \$193.86         -17%         N/A                                                                                                                                                                                                                                                                                                                                                                                                                                                                                                                                                                                                                                                                                                                                                                                                                                                                                                                                           | 89086              | 22                   | \$430,778    | 1,965       | \$223.17             | -4%         | N/A                | N/A                    | N/A                 | N/A                     | 89155              | N/A                  | N/A                        | N/A                | N/A           | 0%          | N/A                | N/A                    | N/A                 | N/A                     |
| 89103         14         \$388,023         1,779         \$220.72         -7%         N/A         N/A         1         \$400,000         89161         N/A                                                                                                                                                                                                                                                                                                                                                                                                                                                                                                                                                                                                                                                                                                                                                                                                                                                                                                                                      | 89101              | 12                   | \$258,902    | 1,342       | \$194.24             | -19%        | N/A                | N/A                    | N/A                 | N/A                     | 89156              | 44                   | \$370,921                  | 1,785              | \$220.33      | 2%          | 1                  | \$342,000              | 2                   | \$412,500               |
| 89104       26       \$388,893       1,653       \$253.97       9%       N/A                                                                                                                                                                                                                                                                                                                                                                                                                                                                                                                                                                                                                                                                                                                                                                                                                                                                                                                                                                                                                                       | 89102              | 10                   | \$379,100    | 1,932       | \$193.86             | -17%        | N/A                | N/A                    | N/A                 | N/A                     | 89158              | N/A                  | N/A                        | N/A                | N/A           | 0%          | N/A                | N/A                    | N/A                 | N/A                     |
| 89106       21       \$316,809       1,446       \$226.09       -12%       N/A       N/A <td>89103</td> <td>14</td> <td>\$388,023</td> <td>1,779</td> <td>\$220.72</td> <td>-7%</td> <td>N/A</td> <td>N/A</td> <td>1</td> <td>\$400,000</td> <td>89161</td> <td>N/A</td> <td>N/A</td> <td>N/A</td> <td>N/A</td> <td>0%</td> <td>N/A</td> <td>N/A</td> <td>N/A</td> <td>N/A</td>                                                                                                                                                                                                                                                                                                                                                                                                                                                                                                                                                                                                                                                                                                                                              | 89103              | 14                   | \$388,023    | 1,779       | \$220.72             | -7%         | N/A                | N/A                    | 1                   | \$400,000               | 89161              | N/A                  | N/A                        | N/A                | N/A           | 0%          | N/A                | N/A                    | N/A                 | N/A                     |
| 89107       32       \$362,359       1,578       \$240.38       4%       N/A       N/A       N/A       N/A       N/A       89178       53       \$517,380       2,256       \$234.80       7%       1       \$736,107       N/A       N/A         89108       40       \$368,803       1,668       \$232.58       -3%       N/A       N/A       2       \$353,000       89179       7       \$467,857       1,902       \$250.04       20%       1       \$469,000       N/A       N/A         89109       3       \$588,588       2,442       \$278.25       -6%       N/A       N/A       N/A       N/A       N/A       N/A       N/A       N/A       N/A                                                                                                                                                                                                                                                                                                                                                                                                                                                                                                                                                                                                                                                                                                                                                                                                                                                                                                                                                                                                                                                                                                                                                                                                                                                                                                                                                                                                                                                                                      | 89104              | 26                   | \$388,893    | 1,653       | \$253.97             | 9%          | N/A                | N/A                    | N/A                 | N/A                     | 89166              | 91                   | \$524,876                  | 2,245              | \$235.73      | 3%          | N/A                | N/A                    | 1                   | \$430,000               |
| 89108       40       \$368,803       1,668       \$232.58       -3%       N/A       N/A       2       \$353,000       89179       7       \$467,857       1,902       \$250.04       20%       1       \$469,000       N/A       N/A         89109       3       \$588,588       2,442       \$278.25       -6%       N/A       N/A       N/A       N/A       89183       33       \$471,027       2,064       \$234.80       2%       1       \$364,001       N/A       N/A                                                                                                                                                                                                                                                                                                                                                                                                                                                                                                                                                                                                                                                                                                                                                                                                                                                                                                                                                                                                                                                                                                                                                                                                                                                                                                                                                                                                                                                                                                                                                                                                                                                                     | 89106              | 21                   | \$316,809    | 1,446       | \$226.09             | -12%        | N/A                | N/A                    | N/A                 | N/A                     | 89169              | 9                    | \$368,333                  | 1,907              | \$200.85      | -2%         | N/A                | N/A                    | N/A                 | N/A                     |
| 89108       40       \$368,803       1,668       \$232.58       -3%       N/A       N/A       2       \$353,000       89179       7       \$467,857       1,902       \$250.04       20%       1       \$469,000       N/A       N/A         89109       3       \$588,588       2,442       \$278.25       -6%       N/A       N/A       N/A       N/A       89183       33       \$471,027       2,064       \$234.80       2%       1       \$364,001       N/A       N/A                                                                                                                                                                                                                                                                                                                                                                                                                                                                                                                                                                                                                                                                                                                                                                                                                                                                                                                                                                                                                                                                                                                                                                                                                                                                                                                                                                                                                                                                                                                                                                                                                                                                     | 89107              | 32                   | \$362,359    | 1,578       | \$240.38             | 4%          | N/A                | N/A                    | N/A                 | N/A                     | 89178              |                      | \$517,380                  | 2,256              | \$234.80      | 7%          | 1                  | \$736,107              | N/A                 | N/A                     |
|                                                                                                                                                                                                                                                                                                                                                                                                                                                                                                                                                                                                                                                                                                                                                                                                                                                                                                                                                                                                                                                                                                                                                                                                                                                                                                                                                                                                                                                                                                                                                                                                                                                                                                                                                                                                                                                                                                                                                                                                                                                                                                                                                  | 89108              | 40                   |              | 1,668       | \$232.58             | -3%         | N/A                | N/A                    | 2                   | \$353,000               | 89179              | 7                    |                            | 1,902              | \$250.04      | 20%         | 1                  | \$469,000              | N/A                 | N/A                     |
|                                                                                                                                                                                                                                                                                                                                                                                                                                                                                                                                                                                                                                                                                                                                                                                                                                                                                                                                                                                                                                                                                                                                                                                                                                                                                                                                                                                                                                                                                                                                                                                                                                                                                                                                                                                                                                                                                                                                                                                                                                                                                                                                                  | 89109              | 3                    | \$588,588    | 2,442       | \$278.25             | -6%         | N/A                | N/A                    | N/A                 | N/A                     | 89183              | 33                   | \$471,027                  | 2,064              | \$234.80      | 2%          | 1                  | \$364,001              | N/A                 | N/A                     |
|                                                                                                                                                                                                                                                                                                                                                                                                                                                                                                                                                                                                                                                                                                                                                                                                                                                                                                                                                                                                                                                                                                                                                                                                                                                                                                                                                                                                                                                                                                                                                                                                                                                                                                                                                                                                                                                                                                                                                                                                                                                                                                                                                  |                    |                      |              |             |                      |             |                    |                        |                     |                         | Totals             | 2,420                | \$561,398                  | 2,112              | \$259.31      | 14%         | 28                 | -                      | 42                  | \$425,685               |