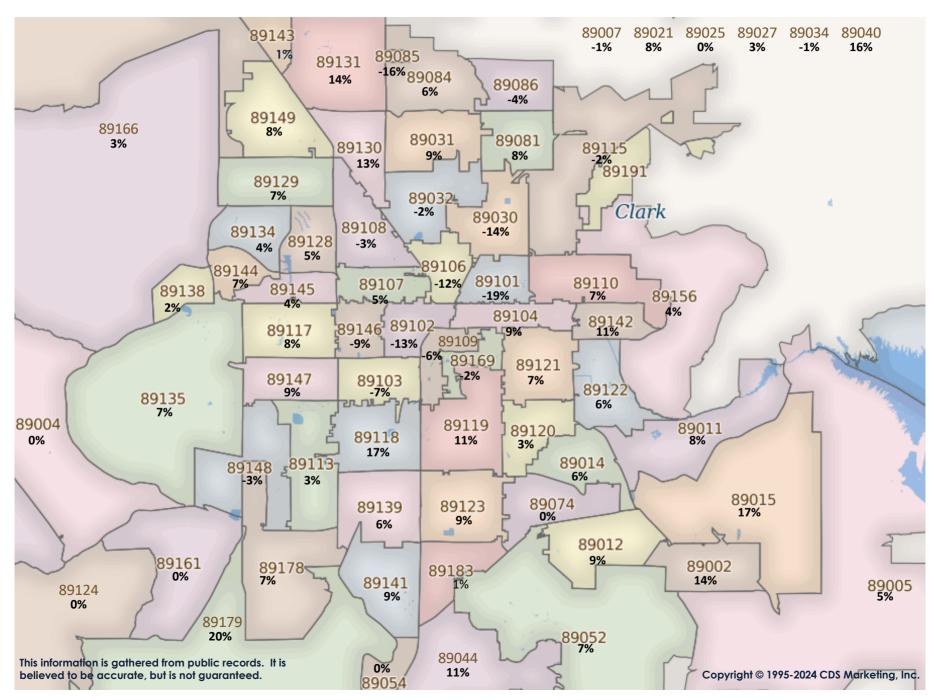

SFR Activity 2024 VS 2023

SFR Activity 2024 VS 2023

| 89002   36   \$443,664   1,881   \$754,79   148   1   \$480,401   N.A   N.A   N.A   N.A   89110   39   \$390,884   1,734   \$320,33   88   2   \$194,990   4   \$308,000   89001   1   \$575,993   2,056   \$322,26   78   1   \$540,000   N.A   N.A   89115   34   \$319,002   1.46   \$219,49   -28   2   \$356,953   N.A   N.A   N.A   N.A   89101   39   \$364,002   2,168   \$235,78   78   N.A         | <u>Zip</u><br>Code | <u>Full</u><br>Sales | Avg<br>Price | Avg<br>Sqft | <u>Avg</u><br>\$Sqft | YOY<br>Diff | <u>TD</u><br>Sales | <u>TD</u><br>Avg Price | <u>REO</u><br>Sales | <u>REO</u><br>Avg Price | <u>Zip</u><br>Code | <u>Full</u><br>Sales | <u>Avg</u><br><u>Price</u> | <u>Avg</u><br>Sqft | Avg<br>\$Sqft | YOY<br>Diff | <u>TD</u><br>Sales | <u>TD</u><br>Avg Price | <u>REO</u><br>Sales | <u>REO</u><br>Avg Price |
|--------------------------------------------------------------------------------------------------------------------------------------------------------------------------------------------------------------------------------------------------------------------------------------------------------------------------------------------------------------------------------------------------------------------------------------------------------------------------------------------------------------------------------------------------------------------------------------------------------------------------------------------------------------------------------------------------------------------------------------------------------------------------------------------------------------------------------------------------------------------------------------------------------------------------------------------------------------------------------------------------------------------------------------------------------------------------------------------------------------------------------------------------------------------------------------------------------------------------------------------------------------------------------------------------------------------------------------------------------------------------------------------------------------------------------------------------------------------------------------------------------------------------------------------------------------------------------------------------------------------------------------------------------------------------------------------------------------------------------------------------------------------------------------------------------------------------------------------------------------------------------------------------------------------------------------------------------------------------------------------------------------------------------------------------------------------------------------------------------------------------------------------------|--------------------|----------------------|--------------|-------------|----------------------|-------------|--------------------|------------------------|---------------------|-------------------------|--------------------|----------------------|----------------------------|--------------------|---------------|-------------|--------------------|------------------------|---------------------|-------------------------|
| 89005   14   \$375,993   20.56   \$382,226   7%   1   \$540,000   N/A   N/A   89115   34   \$319,024   1,466   \$212,96   -2%   2   \$335,953   N/A   N/A   89007   N/A   N/A   N/A   N/A   N/A   N/A   N/A   N/A   N/A   89117   39   \$667,446   2404   \$221,98   11%   N/A             | 89002              | 36                   | \$463,664    | 1,881       | \$254.79             | 14%         | 1                  | \$480,421              | N/A                 | N/A                     | 89110              | 39                   | \$390,894                  | 1,734              | \$230.33      | 8%          | 2                  | \$194,950              | 4                   | \$308,000               |
| 89000 N                                                                                                                                                                                                                                                                                                                                                                                                                                                                                                                                                                                                                                                                                                                                                                                                                                                                                                                                                                                                                                                                                                                                                                                                                                                                                                                                                                                                                                                                                                                                                                                                                                                                                                                                                                                                                                                                                                                                                                                                                                                                                                                                          | 89004              | 1                    | \$615,000    | 1,055       | \$582.94             | 0%          | N/A                | N/A                    | N/A                 | N/A                     | 89113              | 42                   | \$701,158                  | 2,644              | \$262.96      | 7%          | N/A                | N/A                    | N/A                 | N/A                     |
| POTI   98                                                                                                                                                                                                                                                                                                                                                                                                                                                                                                                                                                                                                                                                                                                                                                                                                                                                                                                                                                                                                                                                                                                                                                                                                                                                                                                                                                                                                                                                                                                                                                                                                                                                                                                                                                                                                                                                                                                                                                                                                                                                                                                                        | 89005              | 14                   | \$575,993    | 2,056       | \$282.26             | 7%          | 1                  | \$540,000              | N/A                 | N/A                     | 89115              | 34                   | \$319,024                  | 1,466              | \$219.49      | -2%         | 2                  | \$356,953              | N/A                 | N/A                     |
|                                                                                                                                                                                                                                                                                                                                                                                                                                                                                                                                                                                                                                                                                                                                                                                                                                                                                                                                                                                                                                                                                                                                                                                                                                                                                                                                                                                                                                                                                                                                                                                                                                                                                                                                                                                                                                                                                                                                                                                                                                                                                                                                                  | 89007              | N/A                  | N/A          | N/A         | N/A                  | 0%          | N/A                | N/A                    | N/A                 | N/A                     | 89117              | 39                   | \$667,446                  | 2,404              | \$271.98      | 11%         | N/A                | N/A                    | 1                   | \$419,000               |
| POTIGO   28   \$570,169   2.254   \$527.34   7%   N/A                    | 89011              | 98                   | \$634,022    | 2,168       | \$285.78             | 9%          | N/A                | N/A                    | N/A                 | N/A                     | 89118              | 23                   | \$523,399                  | 2,063              | \$273.83      | 9%          | N/A                | N/A                    | N/A                 | N/A                     |
| 89015   38   \$564,002   1.851   \$315,09   37%   N/A                    | 89012              | 43                   | \$942,321    | 2,419       | \$317.84             | 13%         | N/A                | N/A                    | 1                   | \$475,000               | 89119              | 16                   | \$371,768                  | 1,661              | \$237.31      | 11%         | N/A                | N/A                    | 1                   | \$400,500               |
|                                                                                                                                                                                                                                                                                                                                                                                                                                                                                                                                                                                                                                                                                                                                                                                                                                                                                                                                                                                                                                                                                                                                                                                                                                                                                                                                                                                                                                                                                                                                                                                                                                                                                                                                                                                                                                                                                                                                                                                                                                                                                                                                                  | 89014              | 28                   | \$570,169    | 2,254       | \$257.34             | 7%          | N/A                | N/A                    | N/A                 | N/A                     | 89120              | 22                   | \$603,682                  | 2,406              | \$245.71      | 4%          | N/A                | N/A                    | N/A                 | N/A                     |
| P9019   3   \$252.721   1.739   \$154.13   2%   N/A   N/A   N/A   N/A   S9123   40   \$512.023   1.932   \$271.16   10%   1   \$324.001   2   \$417.875   89021   3   \$534.000   2.642   \$253.01   8%   N/A   N/A   N/A   N/A   S9128   30   \$530.747   2.131   \$2555.00   6%   1   \$381.400   N/A   N/A   N/A   S9128   30   \$530.747   2.131   \$2555.00   6%   1   \$381.400   N/A   N/A   N/A   N/A   S9128   30   \$530.747   2.131   \$2555.00   6%   1   \$381.400   N/A   N/A   N/A   N/A   N/A   N/A   S9128   30   \$530.747   2.131   \$2555.00   6%   1   \$381.400   N/A   N/ | 89015              | 38                   | \$564,002    | 1,851       | \$315.09             | 37%         | N/A                | N/A                    | N/A                 | N/A                     | 89121              | 49                   | \$380,252                  | 1,810              | \$216.11      | 7%          | 1                  | \$311,086              | 2                   | \$318,950               |
| 89021   3                                                                                                                                                                                                                                                                                                                                                                                                                                                                                                                                                                                                                                                                                                                                                                                                                                                                                                                                                                                                                                                                                                                                                                                                                                                                                                                                                                                                                                                                                                                                                                                                                                                                                                                                                                                                                                                                                                                                                                                                                                                                                                                                        | 89018              | N/A                  | N/A          | N/A         | N/A                  | 0%          | N/A                | N/A                    | N/A                 | N/A                     | 89122              | 54                   | \$341,834                  | 1,577              | \$220.25      | 6%          | 1                  | \$279,000              | 1                   | \$239,999               |
| 89025 3 \$242.500 1,647 \$152.43 0% N/A N/A N/A N/A N/A N/A S9128 30 \$530.747 2,131 \$255.90 6% 1 \$381.400 N/A N/A S9129 24 \$409,399 1,680 \$244.41 3% 1 \$382.000 1 \$358.500 89129 65 \$550.729 2,349 \$240.09 5% N/A                                                                                                                                                                                                                                                                                                                                                                                                                                                                                                                                                                                                                                                                                                                                                                                                                                                                                                                                                                                                                                                                                                                                                                                                                                                                                                                                                                                                                                                                                                                                                                                                                                                                                                                                                                                                                                                                                   | 89019              | 3                    | \$252,721    | 1,739       | \$154.13             | 2%          | N/A                | N/A                    | N/A                 | N/A                     | 89123              | 40                   | \$513,023                  | 1,932              | \$271.16      | 10%         | 1                  | \$324,001              | 2                   | \$417,875               |
| 89027 24 \$409.399 1.680 \$244.41 3% 1 \$382.000 1 \$358.500 89129 65 \$550.729 2.349 \$240.09 5% N/A N/A 1 \$345.000 89030 30 \$257.687 1.295 \$210.00 1.4% N/A N/A 1 \$349.900 89130 53 \$467.934 1.921 \$251.28 13% N/A                                                                                                                                                                                                                                                                                                                                                                                                                                                                                                                                                                                                                                                                                                                                                                                                                                                                                                                                                                                                                                                                                                                                                                                                                                                                                                                                                                                                                                                                                                                                                                                                                                                                                                                                                                                                                                                                                   | 89021              | 3                    | \$545,000    | 2,662       | \$225.01             | 8%          | N/A                | N/A                    | 2                   | \$500,000               | 89124              | 2                    | \$870,000                  | 1,601              | \$558.81      | -13%        | N/A                | N/A                    | N/A                 | N/A                     |
| 89029 6 \$336,383 1,687 \$198,54 3% N/A N/A 1 \$249,900 89130 53 \$446,7934 1,921 \$251,28 13% N/A                                                                                                                                                                                                                                                                                                                                                                                                                                                                                                                                                                                                                                                                                                                                                                                                                                                                                                                                                                                                                                                                                                                                                                                                                                                                                                                                                                                                                                                                                                                                                                                                                                                                                                                                                                                                                                                                                                                                                                                                           | 89025              | 3                    | \$242,500    | 1,647       | \$152.43             | 0%          | N/A                | N/A                    | N/A                 | N/A                     | 89128              | 30                   | \$530,747                  | 2,131              | \$255.90      | 6%          | 1                  | \$381,400              | N/A                 | N/A                     |
| 89030 30 \$257,687 1,259 \$216.00 -14% N/A N/A N/A 1 \$319,900 89131 59 \$576,781 2,253 \$259.46 20% 2 \$599,535 N/A N/A 89031 68 \$418,099 1,909 \$228.09 9% 1 \$485,457 4 \$433,000 89134 59 \$719,356 2,172 \$316.11 6% 1 \$331,000 N/A N/A 89032 43 \$401,537 1,859 \$222.12 -2% 1 \$210,981 3 \$448,467 N/A N/A 89135 56 \$1.606,851 3,043 \$446.86 23% 1 \$533,000 N/A N/A 89034 15 \$468,841 1,802 \$242.71 -1% N/A N/A N/A N/A N/A N/A N/A N/A S9138 64 \$932,543 2,537 \$361.62 3% 1 \$541,000 N/A N/A 89039 N/A                                                                                                                                                                                                                                                                                                                                                                                                                                                                                                                                                                                                                                                                                                                                                                                                                                                                                                                                                                                                                                                                                                                                                                                                                                                                                                                                                                                                                                                                                                                                                                                    | 89027              | 24                   | \$409,399    | 1,680       | \$244.41             | 3%          | 1                  | \$382,000              | 1                   | \$358,500               | 89129              | 65                   | \$550,729                  | 2,349              | \$240.09      | 5%          | N/A                | N/A                    | 1                   | \$345,000               |
| 89031 68 \$418.099   1,909 \$228.09 9% 1 \$485.457 4 \$433.000 89134 59 \$719,356 2,172 \$316.11 6% 1 \$331.000 N/A N/A 89034 15 \$468.841 1,802 \$262.71 -1% N/A N/A N/A N/A N/A 89135 56 \$1,606.851 3,043 \$446.86 23% 1 \$533.000 N/A N/A N/A 89039 N/A                                                                                                                                                                                                                                                                                                                                                                                                                                                                                                                                                                                                                                                                                                                                                                                                                                                                                                                                                                                                                                                                                                                                                                                                                                                                                                                                                                                                                                                                                                                                                                                                                                                                                                                                                                                                                                                  | 89029              | 6                    | \$336,383    | 1,687       | \$198.54             | 3%          | N/A                | N/A                    | 1                   | \$249,900               | 89130              | 53                   | \$467,934                  | 1,921              | \$251.28      | 13%         | N/A                | N/A                    | N/A                 | N/A                     |
| 89032         43         \$401,537         1,859         \$222,12         -2%         1         \$210,981         3         \$448,467         89135         56         \$1,606,851         3,043         \$446,86         23%         1         \$533,000         N/A         N/A           89034         15         \$468,881         1,802         \$262,71         -1%         N/A         N/A<                                                                                                                                                                                                                                                                                                                                                                                                                                                                                                                                                                                                                                                                                                                                                                                                                                                                                                                       | 89030              | 30                   | \$257,687    | 1,259       | \$216.00             | -14%        | N/A                | N/A                    | 1                   | \$319,900               | 89131              | 59                   | \$576,781                  | 2,253              | \$259.46      | 20%         | 2                  | \$599,535              | N/A                 | N/A                     |
| 89034 15 \$468.841 1.802 \$262.71 -1% N/A                                                                                                                                                                                                                                                                                                                                                                                                                                                                                                                                                                                                                                                                                                                                                                                                                                                                                                                                                                                                                                                                                                                                                                                                                                                                                                                                                                                                                                                                                                                                                                                                                                                                                                                                                                                                                                                                                                                                                                                                                                                                    | 89031              | 68                   | \$418,099    | 1,909       | \$228.09             | 9%          | 1                  | \$485,457              | 4                   | \$433,000               | 89134              | 59                   | \$719,356                  | 2,172              | \$316.11      | 6%          | 1                  | \$331,000              | N/A                 | N/A                     |
| 89039         N/A         N/A </td <td>89032</td> <td>43</td> <td>\$401,537</td> <td>1,859</td> <td>\$222.12</td> <td>-2%</td> <td>1</td> <td>\$210,981</td> <td>3</td> <td>\$448,467</td> <td>89135</td> <td>56</td> <td>\$1,606,851</td> <td>3,043</td> <td>\$446.86</td> <td>23%</td> <td>1</td> <td>\$533,000</td> <td>N/A</td> <td>N/A</td>                                                                                                                                                                                                                                                                                                                                                                                                                                                                                                                                                                                                                         | 89032              | 43                   | \$401,537    | 1,859       | \$222.12             | -2%         | 1                  | \$210,981              | 3                   | \$448,467               | 89135              | 56                   | \$1,606,851                | 3,043              | \$446.86      | 23%         | 1                  | \$533,000              | N/A                 | N/A                     |
| 89040 10 \$364,250 1,565 \$222.76 16% N/A N/A N/A N/A N/A N/A 89141 118 \$622.030 2,374 \$259.57 6% 2 \$398.347 1 \$370.002 89044 55 \$616.849 2,244 \$276.96 11% N/A N/A N/A N/A N/A N/A 89142 26 \$342,975 1,456 \$246.81 11% N/A N/A N/A N/A N/A N/A 89046 1 \$235,000 1,680 \$139.88 16% N/A N/A N/A N/A N/A N/A 89143 57 \$495,528 2,000 \$252.07 1% 1 \$431,000 2 \$693,750 89052 82 \$767.861 2,476 \$303.63 8% N/A N/A N/A N/A N/A 89144 26 \$909.308 2,398 \$341.48 13% N/A                                                                                                                                                                                                                                                                                                                                                                                                                                                                                                                                                                                                                                                                                                                                                                                                                                                                                                                                                                                                                                                                                                                                                                                                                                                                                                                                                                                                                                                                                                                                                                                                                         | 89034              | 15                   | \$468,841    | 1,802       | \$262.71             | -1%         | N/A                | N/A                    | N/A                 | N/A                     | 89138              | 64                   | \$932,543                  | 2,537              | \$361.62      | 3%          | 1                  | \$541,000              | N/A                 | N/A                     |
| 89044 55 \$616,849 2.244 \$276,96 11% N/A N/A N/A N/A N/A N/A N/A 89165 1 \$495,528 2.000 \$252.07 1% 1 \$431,000 2 \$693,750 89052 82 \$767,861 2,476 \$303,63 8% N/A N/A N/A N/A N/A N/A 89143 57 \$495,528 2.000 \$252.07 1% 1 \$431,000 2 \$693,750 89054 N/A                                                                                                                                                                                                                                                                                                                                                                                                                                                                                                                                                                                                                                                                                                                                                                                                                                                                                                                                                                                                                                                                                                                                                                                                                                                                                                                                                                                                                                                                                                                                                                                                                                                                                                                                                                                                                                            | 89039              | N/A                  | N/A          | N/A         | N/A                  | 0%          | N/A                | N/A                    | N/A                 | N/A                     | 89139              | 62                   | \$563,858                  | 2,398              | \$239.40      | 7%          | 1                  | \$390,000              | N/A                 | N/A                     |
| 89046         1         \$235,000         1,680         \$139.88         16%         N/A                                                                                                                                                                                                                                                                                                                                                                                                                                                                                                                                                                                                                                                                                                                                                                                                                                                                                                                                             | 89040              | 10                   | \$364,250    | 1,565       | \$222.76             | 16%         | N/A                | N/A                    | N/A                 | N/A                     | 89141              | 118                  | \$622,030                  | 2,374              | \$259.57      | 6%          | 2                  | \$398,347              | 1                   | \$370,002               |
| 89052         82         \$767,861         2,476         \$303.63         8%         N/A         N/A         1         \$561,750         89144         26         \$909,308         2,398         \$341.48         13%         N/A         N/                                                                                                                                                                                                                                                                                                                                                                                                                                                                                                                                                                                                                                                                                                                                                                                                                                                                                                                            | 89044              | 55                   | \$616,849    | 2,244       | \$276.96             | 11%         | N/A                | N/A                    | N/A                 | N/A                     | 89142              | 26                   | \$342,975                  | 1,456              | \$246.81      | 11%         | N/A                | N/A                    | N/A                 | N/A                     |
| 89054         N/A         N/A </td <td>89046</td> <td>1</td> <td>\$235,000</td> <td>1,680</td> <td>\$139.88</td> <td>16%</td> <td>N/A</td> <td>N/A</td> <td>N/A</td> <td>N/A</td> <td>89143</td> <td>57</td> <td>\$495,528</td> <td>2,000</td> <td>\$252.07</td> <td>1%</td> <td>1</td> <td>\$431,000</td> <td>2</td> <td>\$693,750</td>                                                                                                                                                                                                                                                                                                                                                                                                                                                                                                                                                                                                                                 | 89046              | 1                    | \$235,000    | 1,680       | \$139.88             | 16%         | N/A                | N/A                    | N/A                 | N/A                     | 89143              | 57                   | \$495,528                  | 2,000              | \$252.07      | 1%          | 1                  | \$431,000              | 2                   | \$693,750               |
| 89074         51         \$562,675         2,258         \$253.97         1%         N/A         N/A         2         \$743,625         89146         15         \$560,809         2,297         \$246.32         -4%         N/A         N/                                                                                                                                                                                                                                                                                                                                                                                                                                                                                                                                                                                                                                                                                                                                                                                                                                                                                                                            | 89052              | 82                   | \$767,861    | 2,476       | \$303.63             | 8%          | N/A                | N/A                    | 1                   | \$561,750               | 89144              | 26                   | \$909,308                  | 2,398              | \$341.48      | 13%         | N/A                | N/A                    | N/A                 | N/A                     |
| 89081         46         \$417,658         2,027         \$212.60         8%         1         \$510,000         3         \$405,167         89147         53         \$495,670         2,104         \$246.90         9%         1         \$475,000         N/A         N/A           89084         84         \$498,185         2,383         \$220.25         6%         N/A                                                                                                                                                                                                                                                                                                                                                                                                                                                                                                                                                                                                                                                                                                                                                                                                                                                                                                                             | 89054              | N/A                  | N/A          | N/A         | N/A                  | 0%          | N/A                | N/A                    | N/A                 | N/A                     | 89145              | 21                   | \$484,014                  | 1,936              | \$245.48      | 0%          | N/A                | N/A                    | N/A                 | N/A                     |
| 89084         84         \$498,185         2,383         \$220.25         6%         N/A         N/A         1         \$360,000         89148         57         \$554,719         2,306         \$245.62         -4%         N/A         N/                                                                                                                                                                                                                                                                                                                                                                                                                                                                                                                                                                                                                                                                                                                                                                                                                                                                                                                            | 89074              | 51                   | \$562,675    | 2,258       | \$253.97             | 1%          | N/A                | N/A                    | 2                   | \$743,625               | 89146              | 15                   | \$560,809                  | 2,297              | \$246.32      | -4%         | N/A                | N/A                    | N/A                 | N/A                     |
| 89085         2         \$467,500         2,524         \$189.15         -16%         N/A                                                                                                                                                                                                                                                                                                                                                                                                                                                                                                                                                                                                                                                                                                                                                                                                                                                                                                                                            | 89081              | 46                   | \$417,658    | 2,027       | \$212.60             | 8%          | 1                  | \$510,000              | 3                   | \$405,167               | 89147              | 53                   | \$495,670                  | 2,104              | \$246.90      | 9%          | 1                  | \$475,000              | N/A                 | N/A                     |
| 89086       22       \$430,778       1,965       \$223.17       -4%       N/A                                                                                                                                                                                                                                                                                                                                                                                                                                                                                                                                                                                                                                                                                                                                                                                                                                                                                                                                                                                                                                      | 89084              | 84                   | \$498,185    | 2,383       | \$220.25             | 6%          | N/A                | N/A                    | 1                   | \$360,000               | 89148              | 57                   | \$554,719                  | 2,306              | \$245.62      | -4%         | N/A                | N/A                    | 1                   | \$544,900               |
| 89101       12       \$258,902       1,342       \$194.24       -19%       N/A       N/A <td>89085</td> <td>2</td> <td>\$467,500</td> <td>2,524</td> <td>\$189.15</td> <td>-16%</td> <td>N/A</td> <td>N/A</td> <td>N/A</td> <td>N/A</td> <td>89149</td> <td>38</td> <td>\$670,368</td> <td>2,212</td> <td>\$277.53</td> <td>6%</td> <td>N/A</td> <td>N/A</td> <td>N/A</td> <td>N/A</td>                                                                                                                                                                                                                                                                                                                                                                                                                                                                                                                                                                                                                                                                                                                                      | 89085              | 2                    | \$467,500    | 2,524       | \$189.15             | -16%        | N/A                | N/A                    | N/A                 | N/A                     | 89149              | 38                   | \$670,368                  | 2,212              | \$277.53      | 6%          | N/A                | N/A                    | N/A                 | N/A                     |
| 89102         10         \$379,100         1,932         \$193.86         -17%         N/A                                                                                                                                                                                                                                                                                                                                                                                                                                                                                                                                                                                                                                                                                                                                                                                                                                                                                                                                           | 89086              | 22                   | \$430,778    | 1,965       | \$223.17             | -4%         | N/A                | N/A                    | N/A                 | N/A                     | 89155              | N/A                  | N/A                        | N/A                | N/A           | 0%          | N/A                | N/A                    | N/A                 | N/A                     |
| 89103         14         \$388,023         1,779         \$220.72         -7%         N/A         N/A         1         \$400,000         89161         N/A                                                                                                                                                                                                                                                                                                                                                                                                                                                                                                                                                                                                                                                                                                                                                                                                                                                                                                                                      | 89101              | 12                   | \$258,902    | 1,342       | \$194.24             | -19%        | N/A                | N/A                    | N/A                 | N/A                     | 89156              | 44                   | \$370,921                  | 1,785              | \$220.33      | 2%          | 1                  | \$342,000              | 2                   | \$412,500               |
| 89104       26       \$388,893       1,653       \$253.97       9%       N/A                                                                                                                                                                                                                                                                                                                                                                                                                                                                                                                                                                                                                                                                                                                                                                                                                                                                                                                                                                                                                                       | 89102              | 10                   | \$379,100    | 1,932       | \$193.86             | -17%        | N/A                | N/A                    | N/A                 | N/A                     | 89158              | N/A                  | N/A                        | N/A                | N/A           | 0%          | N/A                | N/A                    | N/A                 | N/A                     |
| 89106       21       \$316,809       1,446       \$226.09       -12%       N/A       N/A <td>89103</td> <td>14</td> <td>\$388,023</td> <td>1,779</td> <td>\$220.72</td> <td>-7%</td> <td>N/A</td> <td>N/A</td> <td>1</td> <td>\$400,000</td> <td>89161</td> <td>N/A</td> <td>N/A</td> <td>N/A</td> <td>N/A</td> <td>0%</td> <td>N/A</td> <td>N/A</td> <td>N/A</td> <td>N/A</td>                                                                                                                                                                                                                                                                                                                                                                                                                                                                                                                                                                                                                                                                                                                                              | 89103              | 14                   | \$388,023    | 1,779       | \$220.72             | -7%         | N/A                | N/A                    | 1                   | \$400,000               | 89161              | N/A                  | N/A                        | N/A                | N/A           | 0%          | N/A                | N/A                    | N/A                 | N/A                     |
| 89107       32       \$362,359       1,578       \$240.38       4%       N/A       N/A       N/A       N/A       N/A       89178       53       \$517,380       2,256       \$234.80       7%       1       \$736,107       N/A       N/A         89108       40       \$368,803       1,668       \$232.58       -3%       N/A       N/A       2       \$353,000       89179       7       \$467,857       1,902       \$250.04       20%       1       \$469,000       N/A       N/A         89109       3       \$588,588       2,442       \$278.25       -6%       N/A       N/A       N/A       N/A       N/A       N/A       N/A       N/A       N/A                                                                                                                                                                                                                                                                                                                                                                                                                                                                                                                                                                                                                                                                                                                                                                                                                                                                                                                                                                                                                                                                                                                                                                                                                                                                                                                                                                                                                                                                                      | 89104              | 26                   | \$388,893    | 1,653       | \$253.97             | 9%          | N/A                | N/A                    | N/A                 | N/A                     | 89166              | 91                   | \$524,876                  | 2,245              | \$235.73      | 3%          | N/A                | N/A                    | 1                   | \$430,000               |
| 89108       40       \$368,803       1,668       \$232.58       -3%       N/A       N/A       2       \$353,000       89179       7       \$467,857       1,902       \$250.04       20%       1       \$469,000       N/A       N/A         89109       3       \$588,588       2,442       \$278.25       -6%       N/A       N/A       N/A       N/A       89183       33       \$471,027       2,064       \$234.80       2%       1       \$364,001       N/A       N/A                                                                                                                                                                                                                                                                                                                                                                                                                                                                                                                                                                                                                                                                                                                                                                                                                                                                                                                                                                                                                                                                                                                                                                                                                                                                                                                                                                                                                                                                                                                                                                                                                                                                     | 89106              | 21                   | \$316,809    | 1,446       | \$226.09             | -12%        | N/A                | N/A                    | N/A                 | N/A                     | 89169              | 9                    | \$368,333                  | 1,907              | \$200.85      | -2%         | N/A                | N/A                    | N/A                 | N/A                     |
| 89108       40       \$368,803       1,668       \$232.58       -3%       N/A       N/A       2       \$353,000       89179       7       \$467,857       1,902       \$250.04       20%       1       \$469,000       N/A       N/A         89109       3       \$588,588       2,442       \$278.25       -6%       N/A       N/A       N/A       N/A       89183       33       \$471,027       2,064       \$234.80       2%       1       \$364,001       N/A       N/A                                                                                                                                                                                                                                                                                                                                                                                                                                                                                                                                                                                                                                                                                                                                                                                                                                                                                                                                                                                                                                                                                                                                                                                                                                                                                                                                                                                                                                                                                                                                                                                                                                                                     | 89107              | 32                   | \$362,359    | 1,578       | \$240.38             | 4%          | N/A                | N/A                    | N/A                 | N/A                     | 89178              |                      | \$517,380                  | 2,256              | \$234.80      | 7%          | 1                  | \$736,107              | N/A                 | N/A                     |
|                                                                                                                                                                                                                                                                                                                                                                                                                                                                                                                                                                                                                                                                                                                                                                                                                                                                                                                                                                                                                                                                                                                                                                                                                                                                                                                                                                                                                                                                                                                                                                                                                                                                                                                                                                                                                                                                                                                                                                                                                                                                                                                                                  | 89108              | 40                   |              | 1,668       | \$232.58             | -3%         | N/A                | N/A                    | 2                   | \$353,000               | 89179              | 7                    |                            | 1,902              | \$250.04      | 20%         | 1                  | \$469,000              | N/A                 | N/A                     |
|                                                                                                                                                                                                                                                                                                                                                                                                                                                                                                                                                                                                                                                                                                                                                                                                                                                                                                                                                                                                                                                                                                                                                                                                                                                                                                                                                                                                                                                                                                                                                                                                                                                                                                                                                                                                                                                                                                                                                                                                                                                                                                                                                  | 89109              | 3                    | \$588,588    | 2,442       | \$278.25             | -6%         | N/A                | N/A                    | N/A                 | N/A                     | 89183              | 33                   | \$471,027                  | 2,064              | \$234.80      | 2%          | 1                  | \$364,001              | N/A                 | N/A                     |
|                                                                                                                                                                                                                                                                                                                                                                                                                                                                                                                                                                                                                                                                                                                                                                                                                                                                                                                                                                                                                                                                                                                                                                                                                                                                                                                                                                                                                                                                                                                                                                                                                                                                                                                                                                                                                                                                                                                                                                                                                                                                                                                                                  |                    |                      |              |             |                      |             |                    |                        |                     |                         | Totals             | 2,420                | \$561,398                  | 2,112              | \$259.31      | 14%         | 28                 | -                      | 42                  | \$425,685               |