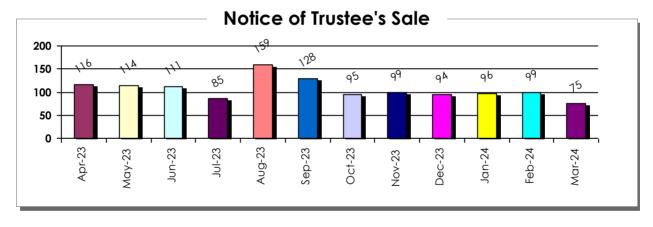

SFR Activity 2024 VS 2023

SFR Activity 2024 VS 2023

| 89002   36   \$443,664   1,881   \$754,79   148   1   \$480,401   N.A   N.A   N.A   N.A   89110   39   \$390,884   1,734   \$320,33   88   2   \$194,990   4   \$308,000   89001   1   \$575,993   2,056   \$322,26   78   1   \$540,000   N.A   N.A   89115   34   \$319,002   1.46   \$219,49   -28   2   \$356,953   N.A   N.A   N.A   N.A   89101   39   \$364,002   2,168   \$235,78   78   N.A         | <u>Zip</u><br>Code | <u>Full</u><br>Sales | Avg<br>Price | Avg<br>Sqft | <u>Avg</u><br>\$Sqft | YOY<br>Diff | <u>TD</u><br>Sales | <u>TD</u><br>Avg Price | <u>REO</u><br>Sales | <u>REO</u><br>Avg Price | <u>Zip</u><br>Code | <u>Full</u><br>Sales | <u>Avg</u><br><u>Price</u> | <u>Avg</u><br>Sqft | Avg<br>\$Sqft | YOY<br>Diff | <u>TD</u><br>Sales | <u>TD</u><br>Avg Price | <u>REO</u><br>Sales | <u>REO</u><br>Avg Price |
|--------------------------------------------------------------------------------------------------------------------------------------------------------------------------------------------------------------------------------------------------------------------------------------------------------------------------------------------------------------------------------------------------------------------------------------------------------------------------------------------------------------------------------------------------------------------------------------------------------------------------------------------------------------------------------------------------------------------------------------------------------------------------------------------------------------------------------------------------------------------------------------------------------------------------------------------------------------------------------------------------------------------------------------------------------------------------------------------------------------------------------------------------------------------------------------------------------------------------------------------------------------------------------------------------------------------------------------------------------------------------------------------------------------------------------------------------------------------------------------------------------------------------------------------------------------------------------------------------------------------------------------------------------------------------------------------------------------------------------------------------------------------------------------------------------------------------------------------------------------------------------------------------------------------------------------------------------------------------------------------------------------------------------------------------------------------------------------------------------------------------------------------------|--------------------|----------------------|--------------|-------------|----------------------|-------------|--------------------|------------------------|---------------------|-------------------------|--------------------|----------------------|----------------------------|--------------------|---------------|-------------|--------------------|------------------------|---------------------|-------------------------|
| 89005   14   \$375,993   20.56   \$382,226   7%   1   \$540,000   N/A   N/A   89115   34   \$319,024   1,466   \$212,96   -2%   2   \$335,953   N/A   N/A   89007   N/A   N/A   N/A   N/A   N/A   N/A   N/A   N/A   N/A   89117   39   \$667,446   2404   \$221,98   11%   N/A             | 89002              | 36                   | \$463,664    | 1,881       | \$254.79             | 14%         | 1                  | \$480,421              | N/A                 | N/A                     | 89110              | 39                   | \$390,894                  | 1,734              | \$230.33      | 8%          | 2                  | \$194,950              | 4                   | \$308,000               |
| 89000 N                                                                                                                                                                                                                                                                                                                                                                                                                                                                                                                                                                                                                                                                                                                                                                                                                                                                                                                                                                                                                                                                                                                                                                                                                                                                                                                                                                                                                                                                                                                                                                                                                                                                                                                                                                                                                                                                                                                                                                                                                                                                                                                                          | 89004              | 1                    | \$615,000    | 1,055       | \$582.94             | 0%          | N/A                | N/A                    | N/A                 | N/A                     | 89113              | 42                   | \$701,158                  | 2,644              | \$262.96      | 7%          | N/A                | N/A                    | N/A                 | N/A                     |
| POTI   98                                                                                                                                                                                                                                                                                                                                                                                                                                                                                                                                                                                                                                                                                                                                                                                                                                                                                                                                                                                                                                                                                                                                                                                                                                                                                                                                                                                                                                                                                                                                                                                                                                                                                                                                                                                                                                                                                                                                                                                                                                                                                                                                        | 89005              | 14                   | \$575,993    | 2,056       | \$282.26             | 7%          | 1                  | \$540,000              | N/A                 | N/A                     | 89115              | 34                   | \$319,024                  | 1,466              | \$219.49      | -2%         | 2                  | \$356,953              | N/A                 | N/A                     |
|                                                                                                                                                                                                                                                                                                                                                                                                                                                                                                                                                                                                                                                                                                                                                                                                                                                                                                                                                                                                                                                                                                                                                                                                                                                                                                                                                                                                                                                                                                                                                                                                                                                                                                                                                                                                                                                                                                                                                                                                                                                                                                                                                  | 89007              | N/A                  | N/A          | N/A         | N/A                  | 0%          | N/A                | N/A                    | N/A                 | N/A                     | 89117              | 39                   | \$667,446                  | 2,404              | \$271.98      | 11%         | N/A                | N/A                    | 1                   | \$419,000               |
| POTIGO   28   \$570,169   2.254   \$527.34   7%   N/A                    | 89011              | 98                   | \$634,022    | 2,168       | \$285.78             | 9%          | N/A                | N/A                    | N/A                 | N/A                     | 89118              | 23                   | \$523,399                  | 2,063              | \$273.83      | 9%          | N/A                | N/A                    | N/A                 | N/A                     |
| 89015   38   \$564,002   1.851   \$315,09   37%   N/A                    | 89012              | 43                   | \$942,321    | 2,419       | \$317.84             | 13%         | N/A                | N/A                    | 1                   | \$475,000               | 89119              | 16                   | \$371,768                  | 1,661              | \$237.31      | 11%         | N/A                | N/A                    | 1                   | \$400,500               |
|                                                                                                                                                                                                                                                                                                                                                                                                                                                                                                                                                                                                                                                                                                                                                                                                                                                                                                                                                                                                                                                                                                                                                                                                                                                                                                                                                                                                                                                                                                                                                                                                                                                                                                                                                                                                                                                                                                                                                                                                                                                                                                                                                  | 89014              | 28                   | \$570,169    | 2,254       | \$257.34             | 7%          | N/A                | N/A                    | N/A                 | N/A                     | 89120              | 22                   | \$603,682                  | 2,406              | \$245.71      | 4%          | N/A                | N/A                    | N/A                 | N/A                     |
| P9019   3   \$252.721   1.739   \$154.13   2%   N/A   N/A   N/A   N/A   S9123   40   \$512.023   1.932   \$271.16   10%   1   \$324.001   2   \$417.875   89021   3   \$534.000   2.642   \$253.01   8%   N/A   N/A   N/A   N/A   S9128   30   \$530.747   2.131   \$2555.00   6%   1   \$381.400   N/A   N/A   N/A   S9128   30   \$530.747   2.131   \$2555.00   6%   1   \$381.400   N/A   N/A   N/A   N/A   S9128   30   \$530.747   2.131   \$2555.00   6%   1   \$381.400   N/A   N/A   N/A   N/A   N/A   N/A   S9128   30   \$530.747   2.131   \$2555.00   6%   1   \$381.400   N/A   N/ | 89015              | 38                   | \$564,002    | 1,851       | \$315.09             | 37%         | N/A                | N/A                    | N/A                 | N/A                     | 89121              | 49                   | \$380,252                  | 1,810              | \$216.11      | 7%          | 1                  | \$311,086              | 2                   | \$318,950               |
| 89021   3                                                                                                                                                                                                                                                                                                                                                                                                                                                                                                                                                                                                                                                                                                                                                                                                                                                                                                                                                                                                                                                                                                                                                                                                                                                                                                                                                                                                                                                                                                                                                                                                                                                                                                                                                                                                                                                                                                                                                                                                                                                                                                                                        | 89018              | N/A                  | N/A          | N/A         | N/A                  | 0%          | N/A                | N/A                    | N/A                 | N/A                     | 89122              | 54                   | \$341,834                  | 1,577              | \$220.25      | 6%          | 1                  | \$279,000              | 1                   | \$239,999               |
| 89025 3 \$242.500 1,647 \$152.43 0% N/A N/A N/A N/A N/A N/A S9128 30 \$530.747 2,131 \$255.90 6% 1 \$381.400 N/A N/A S9129 24 \$409,399 1,680 \$244.41 3% 1 \$382.000 1 \$358.500 89129 65 \$550.729 2,349 \$240.09 5% N/A                                                                                                                                                                                                                                                                                                                                                                                                                                                                                                                                                                                                                                                                                                                                                                                                                                                                                                                                                                                                                                                                                                                                                                                                                                                                                                                                                                                                                                                                                                                                                                                                                                                                                                                                                                                                                                                                                   | 89019              | 3                    | \$252,721    | 1,739       | \$154.13             | 2%          | N/A                | N/A                    | N/A                 | N/A                     | 89123              | 40                   | \$513,023                  | 1,932              | \$271.16      | 10%         | 1                  | \$324,001              | 2                   | \$417,875               |
| 89027 24 \$409.399 1.680 \$244.41 3% 1 \$382.000 1 \$358.500 89129 65 \$550.729 2.349 \$240.09 5% N/A N/A 1 \$345.000 89030 30 \$257.687 1.295 \$210.00 1.4% N/A N/A 1 \$349.900 89130 53 \$467.934 1.921 \$251.28 13% N/A                                                                                                                                                                                                                                                                                                                                                                                                                                                                                                                                                                                                                                                                                                                                                                                                                                                                                                                                                                                                                                                                                                                                                                                                                                                                                                                                                                                                                                                                                                                                                                                                                                                                                                                                                                                                                                                                                   | 89021              | 3                    | \$545,000    | 2,662       | \$225.01             | 8%          | N/A                | N/A                    | 2                   | \$500,000               | 89124              | 2                    | \$870,000                  | 1,601              | \$558.81      | -13%        | N/A                | N/A                    | N/A                 | N/A                     |
| 89029 6 \$336,383 1,687 \$198,54 3% N/A N/A 1 \$249,900 89130 53 \$446,7934 1,921 \$251,28 13% N/A                                                                                                                                                                                                                                                                                                                                                                                                                                                                                                                                                                                                                                                                                                                                                                                                                                                                                                                                                                                                                                                                                                                                                                                                                                                                                                                                                                                                                                                                                                                                                                                                                                                                                                                                                                                                                                                                                                                                                                                                           | 89025              | 3                    | \$242,500    | 1,647       | \$152.43             | 0%          | N/A                | N/A                    | N/A                 | N/A                     | 89128              | 30                   | \$530,747                  | 2,131              | \$255.90      | 6%          | 1                  | \$381,400              | N/A                 | N/A                     |
| 89030 30 \$257,687 1,259 \$216.00 -14% N/A N/A N/A 1 \$319,900 89131 59 \$576,781 2,253 \$259.46 20% 2 \$599,535 N/A N/A 89031 68 \$418,099 1,909 \$228.09 9% 1 \$485,457 4 \$433,000 89134 59 \$719,356 2,172 \$316.11 6% 1 \$331,000 N/A N/A 89032 43 \$401,537 1,859 \$222.12 -2% 1 \$210,981 3 \$448,467 N/A N/A 89135 56 \$1.606,851 3,043 \$446.86 23% 1 \$533,000 N/A N/A 89034 15 \$468,841 1,802 \$242.71 -1% N/A N/A N/A N/A N/A N/A N/A N/A S9138 64 \$932,543 2,537 \$361.62 3% 1 \$541,000 N/A N/A 89039 N/A                                                                                                                                                                                                                                                                                                                                                                                                                                                                                                                                                                                                                                                                                                                                                                                                                                                                                                                                                                                                                                                                                                                                                                                                                                                                                                                                                                                                                                                                                                                                                                                    | 89027              | 24                   | \$409,399    | 1,680       | \$244.41             | 3%          | 1                  | \$382,000              | 1                   | \$358,500               | 89129              | 65                   | \$550,729                  | 2,349              | \$240.09      | 5%          | N/A                | N/A                    | 1                   | \$345,000               |
| 89031 68 \$418.099   1,909 \$228.09 9% 1 \$485.457 4 \$433.000 89134 59 \$719,356 2,172 \$316.11 6% 1 \$331.000 N/A N/A 89034 15 \$468.841 1,802 \$262.71 -1% N/A N/A N/A N/A N/A 89135 56 \$1,606.851 3,043 \$446.86 23% 1 \$533.000 N/A N/A N/A 89039 N/A                                                                                                                                                                                                                                                                                                                                                                                                                                                                                                                                                                                                                                                                                                                                                                                                                                                                                                                                                                                                                                                                                                                                                                                                                                                                                                                                                                                                                                                                                                                                                                                                                                                                                                                                                                                                                                                  | 89029              | 6                    | \$336,383    | 1,687       | \$198.54             | 3%          | N/A                | N/A                    | 1                   | \$249,900               | 89130              | 53                   | \$467,934                  | 1,921              | \$251.28      | 13%         | N/A                | N/A                    | N/A                 | N/A                     |
| 89032         43         \$401,537         1,859         \$222,12         -2%         1         \$210,981         3         \$448,467         89135         56         \$1,606,851         3,043         \$446,86         23%         1         \$533,000         N/A         N/A           89034         15         \$468,881         1,802         \$262,71         -1%         N/A         N/A<                                                                                                                                                                                                                                                                                                                                                                                                                                                                                                                                                                                                                                                                                                                                                                                                                                                                                                                       | 89030              | 30                   | \$257,687    | 1,259       | \$216.00             | -14%        | N/A                | N/A                    | 1                   | \$319,900               | 89131              | 59                   | \$576,781                  | 2,253              | \$259.46      | 20%         | 2                  | \$599,535              | N/A                 | N/A                     |
| 89034 15 \$468.841 1.802 \$262.71 -1% N/A                                                                                                                                                                                                                                                                                                                                                                                                                                                                                                                                                                                                                                                                                                                                                                                                                                                                                                                                                                                                                                                                                                                                                                                                                                                                                                                                                                                                                                                                                                                                                                                                                                                                                                                                                                                                                                                                                                                                                                                                                                                                    | 89031              | 68                   | \$418,099    | 1,909       | \$228.09             | 9%          | 1                  | \$485,457              | 4                   | \$433,000               | 89134              | 59                   | \$719,356                  | 2,172              | \$316.11      | 6%          | 1                  | \$331,000              | N/A                 | N/A                     |
| 89039         N/A         N/A </td <td>89032</td> <td>43</td> <td>\$401,537</td> <td>1,859</td> <td>\$222.12</td> <td>-2%</td> <td>1</td> <td>\$210,981</td> <td>3</td> <td>\$448,467</td> <td>89135</td> <td>56</td> <td>\$1,606,851</td> <td>3,043</td> <td>\$446.86</td> <td>23%</td> <td>1</td> <td>\$533,000</td> <td>N/A</td> <td>N/A</td>                                                                                                                                                                                                                                                                                                                                                                                                                                                                                                                                                                                                                         | 89032              | 43                   | \$401,537    | 1,859       | \$222.12             | -2%         | 1                  | \$210,981              | 3                   | \$448,467               | 89135              | 56                   | \$1,606,851                | 3,043              | \$446.86      | 23%         | 1                  | \$533,000              | N/A                 | N/A                     |
| 89040 10 \$364,250 1,565 \$222.76 16% N/A N/A N/A N/A N/A N/A 89141 118 \$622.030 2,374 \$259.57 6% 2 \$398.347 1 \$370.002 89044 55 \$616.849 2,244 \$276.96 11% N/A N/A N/A N/A N/A N/A 89142 26 \$342,975 1,456 \$246.81 11% N/A N/A N/A N/A N/A N/A 89046 1 \$235,000 1,680 \$139.88 16% N/A N/A N/A N/A N/A N/A 89143 57 \$495,528 2,000 \$252.07 1% 1 \$431,000 2 \$693,750 89052 82 \$767.861 2,476 \$303.63 8% N/A N/A N/A N/A N/A 89144 26 \$909.308 2,398 \$341.48 13% N/A                                                                                                                                                                                                                                                                                                                                                                                                                                                                                                                                                                                                                                                                                                                                                                                                                                                                                                                                                                                                                                                                                                                                                                                                                                                                                                                                                                                                                                                                                                                                                                                                                         | 89034              | 15                   | \$468,841    | 1,802       | \$262.71             | -1%         | N/A                | N/A                    | N/A                 | N/A                     | 89138              | 64                   | \$932,543                  | 2,537              | \$361.62      | 3%          | 1                  | \$541,000              | N/A                 | N/A                     |
| 89044 55 \$616,849 2.244 \$276,96 11% N/A N/A N/A N/A N/A N/A N/A 89165 1 \$495,528 2.000 \$252.07 1% 1 \$431,000 2 \$693,750 89052 82 \$767,861 2,476 \$303,63 8% N/A N/A N/A N/A N/A N/A 89143 57 \$495,528 2.000 \$252.07 1% 1 \$431,000 2 \$693,750 89054 N/A                                                                                                                                                                                                                                                                                                                                                                                                                                                                                                                                                                                                                                                                                                                                                                                                                                                                                                                                                                                                                                                                                                                                                                                                                                                                                                                                                                                                                                                                                                                                                                                                                                                                                                                                                                                                                                            | 89039              | N/A                  | N/A          | N/A         | N/A                  | 0%          | N/A                | N/A                    | N/A                 | N/A                     | 89139              | 62                   | \$563,858                  | 2,398              | \$239.40      | 7%          | 1                  | \$390,000              | N/A                 | N/A                     |
| 89046         1         \$235,000         1,680         \$139.88         16%         N/A                                                                                                                                                                                                                                                                                                                                                                                                                                                                                                                                                                                                                                                                                                                                                                                                                                                                                                                                             | 89040              | 10                   | \$364,250    | 1,565       | \$222.76             | 16%         | N/A                | N/A                    | N/A                 | N/A                     | 89141              | 118                  | \$622,030                  | 2,374              | \$259.57      | 6%          | 2                  | \$398,347              | 1                   | \$370,002               |
| 89052         82         \$767,861         2,476         \$303.63         8%         N/A         N/A         1         \$561,750         89144         26         \$909,308         2,398         \$341.48         13%         N/A         N/                                                                                                                                                                                                                                                                                                                                                                                                                                                                                                                                                                                                                                                                                                                                                                                                                                                                                                                            | 89044              | 55                   | \$616,849    | 2,244       | \$276.96             | 11%         | N/A                | N/A                    | N/A                 | N/A                     | 89142              | 26                   | \$342,975                  | 1,456              | \$246.81      | 11%         | N/A                | N/A                    | N/A                 | N/A                     |
| 89054         N/A         N/A </td <td>89046</td> <td>1</td> <td>\$235,000</td> <td>1,680</td> <td>\$139.88</td> <td>16%</td> <td>N/A</td> <td>N/A</td> <td>N/A</td> <td>N/A</td> <td>89143</td> <td>57</td> <td>\$495,528</td> <td>2,000</td> <td>\$252.07</td> <td>1%</td> <td>1</td> <td>\$431,000</td> <td>2</td> <td>\$693,750</td>                                                                                                                                                                                                                                                                                                                                                                                                                                                                                                                                                                                                                                 | 89046              | 1                    | \$235,000    | 1,680       | \$139.88             | 16%         | N/A                | N/A                    | N/A                 | N/A                     | 89143              | 57                   | \$495,528                  | 2,000              | \$252.07      | 1%          | 1                  | \$431,000              | 2                   | \$693,750               |
| 89074         51         \$562,675         2,258         \$253.97         1%         N/A         N/A         2         \$743,625         89146         15         \$560,809         2,297         \$246.32         -4%         N/A         N/                                                                                                                                                                                                                                                                                                                                                                                                                                                                                                                                                                                                                                                                                                                                                                                                                                                                                                                            | 89052              | 82                   | \$767,861    | 2,476       | \$303.63             | 8%          | N/A                | N/A                    | 1                   | \$561,750               | 89144              | 26                   | \$909,308                  | 2,398              | \$341.48      | 13%         | N/A                | N/A                    | N/A                 | N/A                     |
| 89081         46         \$417,658         2,027         \$212.60         8%         1         \$510,000         3         \$405,167         89147         53         \$495,670         2,104         \$246.90         9%         1         \$475,000         N/A         N/A           89084         84         \$498,185         2,383         \$220.25         6%         N/A                                                                                                                                                                                                                                                                                                                                                                                                                                                                                                                                                                                                                                                                                                                                                                                                                                                                                                                             | 89054              | N/A                  | N/A          | N/A         | N/A                  | 0%          | N/A                | N/A                    | N/A                 | N/A                     | 89145              | 21                   | \$484,014                  | 1,936              | \$245.48      | 0%          | N/A                | N/A                    | N/A                 | N/A                     |
| 89084         84         \$498,185         2,383         \$220.25         6%         N/A         N/A         1         \$360,000         89148         57         \$554,719         2,306         \$245.62         -4%         N/A         N/                                                                                                                                                                                                                                                                                                                                                                                                                                                                                                                                                                                                                                                                                                                                                                                                                                                                                                                            | 89074              | 51                   | \$562,675    | 2,258       | \$253.97             | 1%          | N/A                | N/A                    | 2                   | \$743,625               | 89146              | 15                   | \$560,809                  | 2,297              | \$246.32      | -4%         | N/A                | N/A                    | N/A                 | N/A                     |
| 89085         2         \$467,500         2,524         \$189.15         -16%         N/A                                                                                                                                                                                                                                                                                                                                                                                                                                                                                                                                                                                                                                                                                                                                                                                                                                                                                                                                            | 89081              | 46                   | \$417,658    | 2,027       | \$212.60             | 8%          | 1                  | \$510,000              | 3                   | \$405,167               | 89147              | 53                   | \$495,670                  | 2,104              | \$246.90      | 9%          | 1                  | \$475,000              | N/A                 | N/A                     |
| 89086       22       \$430,778       1,965       \$223.17       -4%       N/A                                                                                                                                                                                                                                                                                                                                                                                                                                                                                                                                                                                                                                                                                                                                                                                                                                                                                                                                                                                                                                      | 89084              | 84                   | \$498,185    | 2,383       | \$220.25             | 6%          | N/A                | N/A                    | 1                   | \$360,000               | 89148              | 57                   | \$554,719                  | 2,306              | \$245.62      | -4%         | N/A                | N/A                    | 1                   | \$544,900               |
| 89101       12       \$258,902       1,342       \$194.24       -19%       N/A       N/A <td>89085</td> <td>2</td> <td>\$467,500</td> <td>2,524</td> <td>\$189.15</td> <td>-16%</td> <td>N/A</td> <td>N/A</td> <td>N/A</td> <td>N/A</td> <td>89149</td> <td>38</td> <td>\$670,368</td> <td>2,212</td> <td>\$277.53</td> <td>6%</td> <td>N/A</td> <td>N/A</td> <td>N/A</td> <td>N/A</td>                                                                                                                                                                                                                                                                                                                                                                                                                                                                                                                                                                                                                                                                                                                                      | 89085              | 2                    | \$467,500    | 2,524       | \$189.15             | -16%        | N/A                | N/A                    | N/A                 | N/A                     | 89149              | 38                   | \$670,368                  | 2,212              | \$277.53      | 6%          | N/A                | N/A                    | N/A                 | N/A                     |
| 89102         10         \$379,100         1,932         \$193.86         -17%         N/A                                                                                                                                                                                                                                                                                                                                                                                                                                                                                                                                                                                                                                                                                                                                                                                                                                                                                                                                           | 89086              | 22                   | \$430,778    | 1,965       | \$223.17             | -4%         | N/A                | N/A                    | N/A                 | N/A                     | 89155              | N/A                  | N/A                        | N/A                | N/A           | 0%          | N/A                | N/A                    | N/A                 | N/A                     |
| 89103         14         \$388,023         1,779         \$220.72         -7%         N/A         N/A         1         \$400,000         89161         N/A                                                                                                                                                                                                                                                                                                                                                                                                                                                                                                                                                                                                                                                                                                                                                                                                                                                                                                                                      | 89101              | 12                   | \$258,902    | 1,342       | \$194.24             | -19%        | N/A                | N/A                    | N/A                 | N/A                     | 89156              | 44                   | \$370,921                  | 1,785              | \$220.33      | 2%          | 1                  | \$342,000              | 2                   | \$412,500               |
| 89104       26       \$388,893       1,653       \$253.97       9%       N/A                                                                                                                                                                                                                                                                                                                                                                                                                                                                                                                                                                                                                                                                                                                                                                                                                                                                                                                                                                                                                                       | 89102              | 10                   | \$379,100    | 1,932       | \$193.86             | -17%        | N/A                | N/A                    | N/A                 | N/A                     | 89158              | N/A                  | N/A                        | N/A                | N/A           | 0%          | N/A                | N/A                    | N/A                 | N/A                     |
| 89106       21       \$316,809       1,446       \$226.09       -12%       N/A       N/A <td>89103</td> <td>14</td> <td>\$388,023</td> <td>1,779</td> <td>\$220.72</td> <td>-7%</td> <td>N/A</td> <td>N/A</td> <td>1</td> <td>\$400,000</td> <td>89161</td> <td>N/A</td> <td>N/A</td> <td>N/A</td> <td>N/A</td> <td>0%</td> <td>N/A</td> <td>N/A</td> <td>N/A</td> <td>N/A</td>                                                                                                                                                                                                                                                                                                                                                                                                                                                                                                                                                                                                                                                                                                                                              | 89103              | 14                   | \$388,023    | 1,779       | \$220.72             | -7%         | N/A                | N/A                    | 1                   | \$400,000               | 89161              | N/A                  | N/A                        | N/A                | N/A           | 0%          | N/A                | N/A                    | N/A                 | N/A                     |
| 89107       32       \$362,359       1,578       \$240.38       4%       N/A       N/A       N/A       N/A       N/A       89178       53       \$517,380       2,256       \$234.80       7%       1       \$736,107       N/A       N/A         89108       40       \$368,803       1,668       \$232.58       -3%       N/A       N/A       2       \$353,000       89179       7       \$467,857       1,902       \$250.04       20%       1       \$469,000       N/A       N/A         89109       3       \$588,588       2,442       \$278.25       -6%       N/A       N/A       N/A       N/A       N/A       N/A       N/A       N/A       N/A                                                                                                                                                                                                                                                                                                                                                                                                                                                                                                                                                                                                                                                                                                                                                                                                                                                                                                                                                                                                                                                                                                                                                                                                                                                                                                                                                                                                                                                                                      | 89104              | 26                   | \$388,893    | 1,653       | \$253.97             | 9%          | N/A                | N/A                    | N/A                 | N/A                     | 89166              | 91                   | \$524,876                  | 2,245              | \$235.73      | 3%          | N/A                | N/A                    | 1                   | \$430,000               |
| 89108       40       \$368,803       1,668       \$232.58       -3%       N/A       N/A       2       \$353,000       89179       7       \$467,857       1,902       \$250.04       20%       1       \$469,000       N/A       N/A         89109       3       \$588,588       2,442       \$278.25       -6%       N/A       N/A       N/A       N/A       89183       33       \$471,027       2,064       \$234.80       2%       1       \$364,001       N/A       N/A                                                                                                                                                                                                                                                                                                                                                                                                                                                                                                                                                                                                                                                                                                                                                                                                                                                                                                                                                                                                                                                                                                                                                                                                                                                                                                                                                                                                                                                                                                                                                                                                                                                                     | 89106              | 21                   | \$316,809    | 1,446       | \$226.09             | -12%        | N/A                | N/A                    | N/A                 | N/A                     | 89169              | 9                    | \$368,333                  | 1,907              | \$200.85      | -2%         | N/A                | N/A                    | N/A                 | N/A                     |
| 89108       40       \$368,803       1,668       \$232.58       -3%       N/A       N/A       2       \$353,000       89179       7       \$467,857       1,902       \$250.04       20%       1       \$469,000       N/A       N/A         89109       3       \$588,588       2,442       \$278.25       -6%       N/A       N/A       N/A       N/A       89183       33       \$471,027       2,064       \$234.80       2%       1       \$364,001       N/A       N/A                                                                                                                                                                                                                                                                                                                                                                                                                                                                                                                                                                                                                                                                                                                                                                                                                                                                                                                                                                                                                                                                                                                                                                                                                                                                                                                                                                                                                                                                                                                                                                                                                                                                     | 89107              | 32                   | \$362,359    | 1,578       | \$240.38             | 4%          | N/A                | N/A                    | N/A                 | N/A                     | 89178              |                      | \$517,380                  | 2,256              | \$234.80      | 7%          | 1                  | \$736,107              | N/A                 | N/A                     |
|                                                                                                                                                                                                                                                                                                                                                                                                                                                                                                                                                                                                                                                                                                                                                                                                                                                                                                                                                                                                                                                                                                                                                                                                                                                                                                                                                                                                                                                                                                                                                                                                                                                                                                                                                                                                                                                                                                                                                                                                                                                                                                                                                  | 89108              | 40                   |              | 1,668       | \$232.58             | -3%         | N/A                | N/A                    | 2                   | \$353,000               | 89179              | 7                    |                            | 1,902              | \$250.04      | 20%         | 1                  | \$469,000              | N/A                 | N/A                     |
|                                                                                                                                                                                                                                                                                                                                                                                                                                                                                                                                                                                                                                                                                                                                                                                                                                                                                                                                                                                                                                                                                                                                                                                                                                                                                                                                                                                                                                                                                                                                                                                                                                                                                                                                                                                                                                                                                                                                                                                                                                                                                                                                                  | 89109              | 3                    | \$588,588    | 2,442       | \$278.25             | -6%         | N/A                | N/A                    | N/A                 | N/A                     | 89183              | 33                   | \$471,027                  | 2,064              | \$234.80      | 2%          | 1                  | \$364,001              | N/A                 | N/A                     |
|                                                                                                                                                                                                                                                                                                                                                                                                                                                                                                                                                                                                                                                                                                                                                                                                                                                                                                                                                                                                                                                                                                                                                                                                                                                                                                                                                                                                                                                                                                                                                                                                                                                                                                                                                                                                                                                                                                                                                                                                                                                                                                                                                  |                    |                      |              |             |                      |             |                    |                        |                     |                         | Totals             | 2,420                | \$561,398                  | 2,112              | \$259.31      | 14%         | 28                 | -                      | 42                  | \$425,685               |