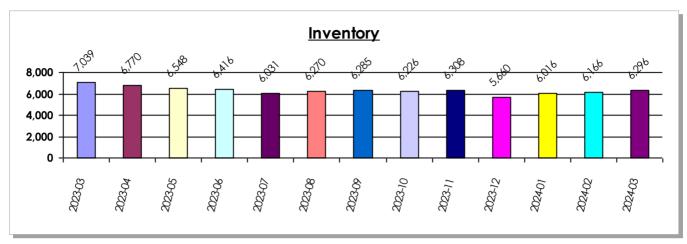

| \$556,633     | \$263.62        | -18%              |
| 89144       | 3             | \$1,148,333   | \$392.07        | 3             | \$1,420,000   | \$528.05        | 35%               |
| 89145       | 3             | \$1,500,000   | \$549.49        | 1             | \$3,350,000   | \$699.08        | 27%               |
| 89147       | 1             | \$380,000     | \$246.91        | 2             | \$427,500     | \$249.44        | 1%                |
| 89158       | 7             | \$1,987,857   | \$1,051.06      | 4             | \$2,347,500   | \$1,103.46      | 5%                |
| 89169       | 3             | \$792,667     | \$327.56        |               |               |                 |                   |





## **SFR Inventory Report**

Clark County March 2024





|                   |              | Days on M    | <u>Narket</u> |               |             |
|-------------------|--------------|--------------|---------------|---------------|-------------|
| <u>Year-Month</u> | <u>01-30</u> | <u>31-60</u> | <u>61-90</u>  | <u>91-120</u> | 120 or More |
| 2023-03           | 49.6%        | 16.1%        | 10.9%         | 9.7%          | 13.7%       |
| 2023-04           | 53.6%        | 17.9%        | 9.9%          | 5.9%          | 12.7%       |
| 2023-05           | 60.6%        | 16.5%        | 8.1%          | 4.3%          | 10.5%       |
| 2023-06           | 65.5%        | 15.8%        | 7.2%          | 4.3%          | 7.2%        |
| 2023-07           | 68.7%        | 14.5%        | 7.5%          | 3.9%          | 5.4%        |
| 2023-08