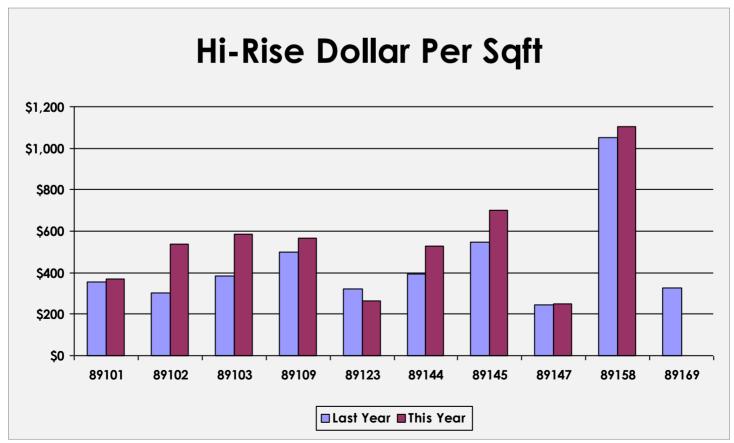

| \$466,250     | \$320.43        | 3             | \$556,633     | \$263.62        | -18%              |
| 89144       | 3             | \$1,148,333   | \$392.07        | 3             | \$1,420,000   | \$528.05        | 35%               |
| 89145       | 3             | \$1,500,000   | \$549.49        | 1             | \$3,350,000   | \$699.08        | 27%               |
| 89147       | 1             | \$380,000     | \$246.91        | 2             | \$427,500     | \$249.44        | 1%                |
| 89158       | 7             | \$1,987,857   | \$1,051.06      | 4             | \$2,347,500   | \$1,103.46      | 5%                |
| 89169       | 3             | \$792,667     | \$327.56        |               |               |                 |                   |





## **SFR Inventory Report**

Clark County March 2024





|                   |              | Days on M    | <u>Narket</u> |               |             |
|-------------------|--------------|--------------|---------------|---------------|-------------|
| <u>Year-Month</u> | <u>01-30</u> | <u>31-60</u> | <u>61-90</u>  | <u>91-120</u> | 120 or More |
| 2023-03           | 49.6%        | 16.1%        | 10.9%         | 9.7%          | 13.7%       |
| 2023-04           | 53.6%        | 17.9%        | 9.9%          | 5.9%          | 12.7%       |
| 2023-05           | 60.6%        | 16.5%        | 8.1%          | 4.3%          | 10.5%       |
| 2023-06           | 65.5%        | 15.8%        | 7.2%          | 4.3%          | 7.2%        |
| 2023-07           | 68.7%        | 14.5%        |