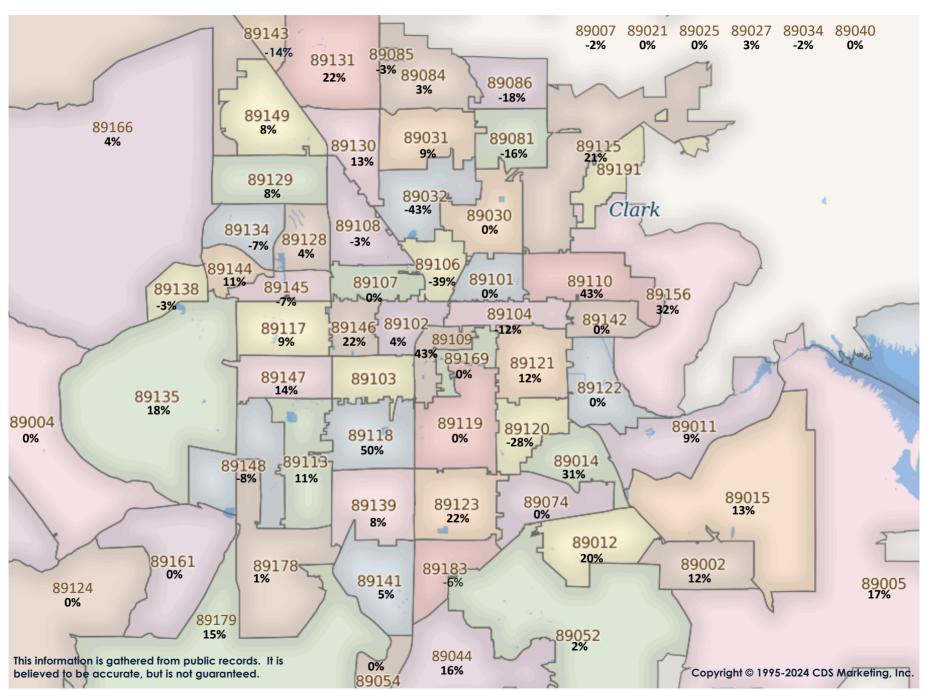

SFR Activity 2024 VS 2023

SFR Activity 2024 VS 2023

| 89002   36   \$443,664   1,881   \$754,79   148   1   \$480,401   N.A   N.A   N.A   N.A   89110   39   \$390,884   1,734   \$320,33   88   2   \$194,990   4   \$308,000   89001   1   \$575,993   2,056   \$322,26   78   1   \$540,000   N.A   N.A   89115   34   \$319,002   1.46   \$219,49   -28   2   \$356,953   N.A   N.A   N.A   N.A   89101   39   \$364,002   2,168   \$235,78   78   N.A         | <u>Zip</u><br>Code | <u>Full</u><br>Sales | Avg<br>Price | Avg<br>Sqft | <u>Avg</u><br>\$Sqft | YOY<br>Diff | <u>TD</u><br>Sales | <u>TD</u><br>Avg Price | <u>REO</u><br>Sales | <u>REO</u><br>Avg Price | <u>Zip</u><br>Code | <u>Full</u><br>Sales | <u>Avg</u><br><u>Price</u> | <u>Avg</u><br>Sqft | Avg<br>\$Sqft | YOY<br>Diff | <u>TD</u><br>Sales | <u>TD</u><br>Avg Price | <u>REO</u><br>Sales | <u>REO</u><br>Avg Price |
|--------------------------------------------------------------------------------------------------------------------------------------------------------------------------------------------------------------------------------------------------------------------------------------------------------------------------------------------------------------------------------------------------------------------------------------------------------------------------------------------------------------------------------------------------------------------------------------------------------------------------------------------------------------------------------------------------------------------------------------------------------------------------------------------------------------------------------------------------------------------------------------------------------------------------------------------------------------------------------------------------------------------------------------------------------------------------------------------------------------------------------------------------------------------------------------------------------------------------------------------------------------------------------------------------------------------------------------------------------------------------------------------------------------------------------------------------------------------------------------------------------------------------------------------------------------------------------------------------------------------------------------------------------------------------------------------------------------------------------------------------------------------------------------------------------------------------------------------------------------------------------------------------------------------------------------------------------------------------------------------------------------------------------------------------------------------------------------------------------------------------------------------------|--------------------|----------------------|--------------|-------------|----------------------|-------------|--------------------|------------------------|---------------------|-------------------------|--------------------|----------------------|----------------------------|--------------------|---------------|-------------|--------------------|------------------------|---------------------|-------------------------|
| 89005   14   \$375,993   20.56   \$382,226   7%   1   \$540,000   N/A   N/A   89115   34   \$319,024   1,466   \$212,96   -2%   2   \$335,953   N/A   N/A   89007   N/A   N/A   N/A   N/A   N/A   N/A   N/A   N/A   N/A   89117   39   \$667,446   2404   \$221,98   11%   N/A             | 89002              | 36                   | \$463,664    | 1,881       | \$254.79             | 14%         | 1                  | \$480,421              | N/A                 | N/A                     | 89110              | 39                   | \$390,894                  | 1,734              | \$230.33      | 8%          | 2                  | \$194,950              | 4                   | \$308,000               |
| 89000 N                                                                                                                                                                                                                                                                                                                                                                                                                                                                                                                                                                                                                                                                                                                                                                                                                                                                                                                                                                                                                                                                                                                                                                                                                                                                                                                                                                                                                                                                                                                                                                                                                                                                                                                                                                                                                                                                                                                                                                                                                                                                                                                                          | 89004              | 1                    | \$615,000    | 1,055       | \$582.94             | 0%          | N/A                | N/A                    | N/A                 | N/A                     | 89113              | 42                   | \$701,158                  | 2,644              | \$262.96      | 7%          | N/A                | N/A                    | N/A                 | N/A                     |
| POTI   98                                                                                                                                                                                                                                                                                                                                                                                                                                                                                                                                                                                                                                                                                                                                                                                                                                                                                                                                                                                                                                                                                                                                                                                                                                                                                                                                                                                                                                                                                                                                                                                                                                                                                                                                                                                                                                                                                                                                                                                                                                                                                                                                        | 89005              | 14                   | \$575,993    | 2,056       | \$282.26             | 7%          | 1                  | \$540,000              | N/A                 | N/A                     | 89115              | 34                   | \$319,024                  | 1,466              | \$219.49      | -2%         | 2                  | \$356,953              | N/A                 | N/A                     |
|                                                                                                                                                                                                                                                                                                                                                                                                                                                                                                                                                                                                                                                                                                                                                                                                                                                                                                                                                                                                                                                                                                                                                                                                                                                                                                                                                                                                                                                                                                                                                                                                                                                                                                                                                                                                                                                                                                                                                                                                                                                                                                                                                  | 89007              | N/A                  | N/A          | N/A         | N/A                  | 0%          | N/A                | N/A                    | N/A                 | N/A                     | 89117              | 39                   | \$667,446                  | 2,404              | \$271.98      | 11%         | N/A                | N/A                    | 1                   | \$419,000               |
| POTIGO   28   \$570,169   2.254   \$527.34   7%   N/A                    | 89011              | 98                   | \$634,022    | 2,168       | \$285.78             | 9%          | N/A                | N/A                    | N/A                 | N/A                     | 89118              | 23                   | \$523,399                  | 2,063              | \$273.83      | 9%          | N/A                | N/A                    | N/A                 | N/A                     |
| 89015   38   \$564,002   1.851   \$315,09   37%   N/A                    | 89012              | 43                   | \$942,321    | 2,419       | \$317.84             | 13%         | N/A                | N/A                    | 1                   | \$475,000               | 89119              | 16                   | \$371,768                  | 1,661              | \$237.31      | 11%         | N/A                | N/A                    | 1                   | \$400,500               |
|                                                                                                                                                                                                                                                                                                                                                                                                                                                                                                                                                                                                                                                                                                                                                                                                                                                                                                                                                                                                                                                                                                                                                                                                                                                                                                                                                                                                                                                                                                                                                                                                                                                                                                                                                                                                                                                                                                                                                                                                                                                                                                                                                  | 89014              | 28                   | \$570,169    | 2,254       | \$257.34             | 7%          | N/A                | N/A                    | N/A                 | N/A                     | 89120              | 22                   | \$603,682                  | 2,406              | \$245.71      | 4%          | N/A                | N/A                    | N/A                 | N/A                     |
| P9019   3   \$252.721   1.739   \$154.13   2%   N/A   N/A   N/A   N/A   S9123   40   \$512.023   1.932   \$271.16   10%   1   \$324.001   2   \$417.875   89021   3   \$534.000   2.642   \$253.01   8%   N/A   N/A   N/A   N/A   S9128   30   \$530.747   2.131   \$2555.00   6%   1   \$381.400   N/A   N/A   N/A   S9128   30   \$530.747   2.131   \$2555.00   6%   1   \$381.400   N/A   N/A   N/A   N/A   S9128   30   \$530.747   2.131   \$2555.00   6%   1   \$381.400   N/A   N/A   N/A   N/A   N/A   N/A   S9128   30   \$530.747   2.131   \$2555.00   6%   1   \$381.400   N/A   N/ | 89015              | 38                   | \$564,002    | 1,851       | \$315.09             | 37%         | N/A                | N/A                    | N/A                 | N/A                     | 89121              | 49                   | \$380,252                  | 1,810              | \$216.11      | 7%          | 1                  | \$311,086              | 2                   | \$318,950               |
| 89021   3                                                                                                                                                                                                                                                                                                                                                                                                                                                                                                                                                                                                                                                                                                                                                                                                                                                                                                                                                                                                                                                                                                                                                                                                                                                                                                                                                                                                                                                                                                                                                                                                                                                                                                                                                                                                                                                                                                                                                                                                                                                                                                                                        | 89018              | N/A                  | N/A          | N/A         | N/A                  | 0%          | N/A                | N/A                    | N/A                 | N/A                     | 89122              | 54                   | \$341,834                  | 1,577              | \$220.25      | 6%          | 1                  | \$279,000              | 1                   | \$239,999               |
| 89025 3 \$242.500 1,647 \$152.43 0% N/A N/A N/A N/A N/A N/A S9128 30 \$530.747 2,131 \$255.90 6% 1 \$381.400 N/A N/A S9129 24 \$409,399 1,680 \$244.41 3% 1 \$382.000 1 \$358.500 89129 65 \$550.729 2,349 \$240.09 5% N/A                                                                                                                                                                                                                                                                                                                                                                                                                                                                                                                                                                                                                                                                                                                                                                                                                                                                                                                                                                                                                                                                                                                                                                                                                                                                                                                                                                                                                                                                                                                                                                                                                                                                                                                                                                                                                                                                                   | 89019              | 3                    | \$252,721    | 1,739       | \$154.13             | 2%          | N/A                | N/A                    | N/A                 | N/A                     | 89123              | 40                   | \$513,023                  | 1,932              | \$271.16      | 10%         | 1                  | \$324,001              | 2                   | \$417,875               |
| 89027 24 \$409.399 1.680 \$244.41 3% 1 \$382.000 1 \$358.500 89129 65 \$550.729 2.349 \$240.09 5% N/A N/A 1 \$345.000 89030 30 \$257.687 1.295 \$210.00 1.4% N/A N/A 1 \$349.900 89130 53 \$467.934 1.921 \$251.28 13% N/A                                                                                                                                                                                                                                                                                                                                                                                                                                                                                                                                                                                                                                                                                                                                                                                                                                                                                                                                                                                                                                                                                                                                                                                                                                                                                                                                                                                                                                                                                                                                                                                                                                                                                                                                                                                                                                                                                   | 89021              | 3                    | \$545,000    | 2,662       | \$225.01             | 8%          | N/A                | N/A                    | 2                   | \$500,000               | 89124              | 2                    | \$870,000                  | 1,601              | \$558.81      | -13%        | N/A                | N/A                    | N/A                 | N/A                     |
| 89029 6 \$336,383 1,687 \$198,54 3% N/A N/A 1 \$249,900 89130 53 \$446,7934 1,921 \$251,28 13% N/A                                                                                                                                                                                                                                                                                                                                                                                                                                                                                                                                                                                                                                                                                                                                                                                                                                                                                                                                                                                                                                                                                                                                                                                                                                                                                                                                                                                                                                                                                                                                                                                                                                                                                                                                                                                                                                                                                                                                                                                                           | 89025              | 3                    | \$242,500    | 1,647       | \$152.43             | 0%          | N/A                | N/A                    | N/A                 | N/A                     | 89128              | 30                   | \$530,747                  | 2,131              | \$255.90      | 6%          | 1                  | \$381,400              | N/A                 | N/A                     |
| 89030 30 \$257,687 1,259 \$216.00 -14% N/A N/A N/A 1 \$319,900 89131 59 \$576,781 2,253 \$259.46 20% 2 \$599,535 N/A N/A 89031 68 \$418,099 1,909 \$228.09 9% 1 \$485,457 4 \$433,000 89134 59 \$719,356 2,172 \$316.11 6% 1 \$331,000 N/A N/A 89032 43 \$401,537 1,859 \$222.12 -2% 1 \$210,981 3 \$448,467 N/A N/A 89135 56 \$1.606,851 3,043 \$446.86 23% 1 \$533,000 N/A N/A 89034 15 \$468,841 1,802 \$242.71 -1% N/A N/A N/A N/A N/A N/A N/A N/A S9138 64 \$932,543 2,537 \$361.62 3% 1 \$541,000 N/A N/A 89039 N/A                                                                                                                                                                                                                                                                                                                                                                                                                                                                                                                                                                                                                                                                                                                                                                                                                                                                                                                                                                                                                                                                                                                                                                                                                                                                                                                                                                                                                                                                                                                                                                                    | 89027              | 24                   | \$409,399    | 1,680       | \$244.41             | 3%          | 1                  | \$382,000              | 1                   | \$358,500               | 89129              | 65                   | \$550,729                  | 2,349              | \$240.09      | 5%          | N/A                | N/A                    | 1                   | \$345,000               |
| 89031 68 \$418.099   1,909 \$228.09 9% 1 \$485.457 4 \$433.000 89134 59 \$719,356 2,172 \$316.11 6% 1 \$331.000 N/A N/A 89034 15 \$468.841 1,802 \$262.71 -1% N/A N/A N/A N/A N/A 89135 56 \$1,606.851 3,043 \$446.86 23% 1 \$533.000 N/A N/A N/A 89039 N/A                                                                                                                                                                                                                                                                                                                                                                                                                                                                                                                                                                                                                                                                                                                                                                                                                                                                                                                                                                                                                                                                                                                                                                                                                                                                                                                                                                                                                                                                                                                                                                                                                                                                                                                                                                                                                                                  | 89029              | 6                    | \$336,383    | 1,687       | \$198.54             | 3%          | N/A                | N/A                    | 1                   | \$249,900               | 89130              | 53                   | \$467,934                  | 1,921              | \$251.28      | 13%         | N/A                | N/A                    | N/A                 | N/A                     |
| 89032         43         \$401,537         1,859         \$222,12         -2%         1         \$210,981         3         \$448,467         89135         56         \$1,606,851         3,043         \$446,86         23%         1         \$533,000         N/A         N/A           89034         15         \$468,881         1,802         \$262,71         -1%         N/A         N/A<                                                                                                                                                                                                                                                                                                                                                                                                                                                                                                                                                                                                                                                                                                                                                                                                                                                                                                                       | 89030              | 30                   | \$257,687    | 1,259       | \$216.00             | -14%        | N/A                | N/A                    | 1                   | \$319,900               | 89131              | 59                   | \$576,781                  | 2,253              | \$259.46      | 20%         | 2                  | \$599,535              | N/A                 | N/A                     |
| 89034 15 \$468.841 1.802 \$262.71 -1% N/A                                                                                                                                                                                                                                                                                                                                                                                                                                                                                                                                                                                                                                                                                                                                                                                                                                                                                                                                                                                                                                                                                                                                                                                                                                                                                                                                                                                                                                                                                                                                                                                                                                                                                                                                                                                                                                                                                                                                                                                                                                                                    | 89031              | 68                   | \$418,099    | 1,909       | \$228.09             | 9%          | 1                  | \$485,457              | 4                   | \$433,000               | 89134              | 59                   | \$719,356                  | 2,172              | \$316.11      | 6%          | 1                  | \$331,000              | N/A                 | N/A                     |
| 89039         N/A         N/A </td <td>89032</td> <td>43</td> <td>\$401,537</td> <td>1,859</td> <td>\$222.12</td> <td>-2%</td> <td>1</td> <td>\$210,981</td> <td>3</td> <td>\$448,467</td> <td>89135</td> <td>56</td> <td>\$1,606,851</td> <td>3,043</td> <td>\$446.86</td> <td>23%</td> <td>1</td> <td>\$533,000</td> <td>N/A</td> <td>N/A</td>                                                                                                                                                                                                                                                                                                                                                                                                                                                                                                                                                                                                                         | 89032              | 43                   | \$401,537    | 1,859       | \$222.12             | -2%         | 1                  | \$210,981              | 3                   | \$448,467               | 89135              | 56                   | \$1,606,851                | 3,043              | \$446.86      | 23%         | 1                  | \$533,000              | N/A                 | N/A                     |
| 89040 10 \$364,250 1,565 \$222.76 16% N/A N/A N/A N/A N/A N/A 89141 118 \$622.030 2,374 \$259.57 6% 2 \$398.347 1 \$370.002 89044 55 \$616.849 2,244 \$276.96 11% N/A N/A N/A N/A N/A N/A 89142 26 \$342,975 1,456 \$246.81 11% N/A N/A N/A N/A N/A N/A 89046 1 \$235,000 1,680 \$139.88 16% N/A N/A N/A N/A N/A N/A 89143 57 \$495,528 2,000 \$252.07 1% 1 \$431,000 2 \$693,750 89052 82 \$767.861 2,476 \$303.63 8% N/A N/A N/A N/A N/A 89144 26 \$909.308 2,398 \$341.48 13% N/A                                                                                                                                                                                                                                                                                                                                                                                                                                                                                                                                                                                                                                                                                                                                                                                                                                                                                                                                                                                                                                                                                                                                                                                                                                                                                                                                                                                                                                                                                                                                                                                                                         | 89034              | 15                   | \$468,841    | 1,802       | \$262.71             | -1%         | N/A                | N/A                    | N/A                 | N/A                     | 89138              | 64                   | \$932,543                  | 2,537              | \$361.62      | 3%          | 1                  | \$541,000              | N/A                 | N/A                     |
| 89044 55 \$616,849 2.244 \$276,96 11% N/A N/A N/A N/A N/A N/A N/A 89165 1 \$495,528 2.000 \$252.07 1% 1 \$431,000 2 \$693,750 89052 82 \$767,861 2,476 \$303,63 8% N/A N/A N/A N/A N/A N/A 89143 57 \$495,528 2.000 \$252.07 1% 1 \$431,000 2 \$693,750 89054 N/A                                                                                                                                                                                                                                                                                                                                                                                                                                                                                                                                                                                                                                                                                                                                                                                                                                                                                                                                                                                                                                                                                                                                                                                                                                                                                                                                                                                                                                                                                                                                                                                                                                                                                                                                                                                                                                            | 89039              | N/A                  | N/A          | N/A         | N/A                  | 0%          | N/A                | N/A                    | N/A                 | N/A                     | 89139              | 62                   | \$563,858                  | 2,398              | \$239.40      | 7%          | 1                  | \$390,000              | N/A                 | N/A                     |
| 89046         1         \$235,000         1,680         \$139.88         16%         N/A                                                                                                                                                                                                                                                                                                                                                                                                                                                                                                                                                                                                                                                                                                                                                                                                                                                                                                                                             | 89040              | 10                   | \$364,250    | 1,565       | \$222.76             | 16%         | N/A                | N/A                    | N/A                 | N/A                     | 89141              | 118                  | \$622,030                  | 2,374              | \$259.57      | 6%          | 2                  | \$398,347              | 1                   | \$370,002               |
| 89052         82         \$767,861         2,476         \$303.63         8%         N/A         N/A         1         \$561,750         89144         26         \$909,308         2,398         \$341.48         13%         N/A         N/                                                                                                                                                                                                                                                                                                                                                                                                                                                                                                                                                                                                                                                                                                                                                                                                                                                                                                                            | 89044              | 55                   | \$616,849    | 2,244       | \$276.96             | 11%         | N/A                | N/A                    | N/A                 | N/A                     | 89142              | 26                   | \$342,975                  | 1,456              | \$246.81      | 11%         | N/A                | N/A                    | N/A                 | N/A                     |
| 89054         N/A         N/A </td <td>89046</td> <td>1</td> <td>\$235,000</td> <td>1,680</td> <td>\$139.88</td> <td>16%</td> <td>N/A</td> <td>N/A</td> <td>N/A</td> <td>N/A</td> <td>89143</td> <td>57</td> <td>\$495,528</td> <td>2,000</td> <td>\$252.07</td> <td>1%</td> <td>1</td> <td>\$431,000</td> <td>2</td> <td>\$693,750</td>                                                                                                                                                                                                                                                                                                                                                                                                                                                                                                                                                                                                                                 | 89046              | 1                    | \$235,000    | 1,680       | \$139.88             | 16%         | N/A                | N/A                    | N/A                 | N/A                     | 89143              | 57                   | \$495,528                  | 2,000              | \$252.07      | 1%          | 1                  | \$431,000              | 2                   | \$693,750               |
| 89074         51         \$562,675         2,258         \$253.97         1%         N/A         N/A         2         \$743,625         89146         15         \$560,809         2,297         \$246.32         -4%         N/A         N/                                                                                                                                                                                                                                                                                                                                                                                                                                                                                                                                                                                                                                                                                                                                                                                                                                                                                                                            | 89052              | 82                   | \$767,861    | 2,476       | \$303.63             | 8%          | N/A                | N/A                    | 1                   | \$561,750               | 89144              | 26                   | \$909,308                  | 2,398              | \$341.48      | 13%         | N/A                | N/A                    | N/A                 | N/A                     |
| 89081         46         \$417,658         2,027         \$212.60         8%         1         \$510,000         3         \$405,167         89147         53         \$495,670         2,104         \$246.90         9%         1         \$475,000         N/A         N/A           89084         84         \$498,185         2,383         \$220.25         6%         N/A                                                                                                                                                                                                                                                                                                                                                                                                                                                                                                                                                                                                                                                                                                                                                                                                                                                                                                                             | 89054              | N/A                  | N/A          | N/A         | N/A                  | 0%          | N/A                | N/A                    | N/A                 | N/A                     | 89145              | 21                   | \$484,014                  | 1,936              | \$245.48      | 0%          | N/A                | N/A                    | N/A                 | N/A                     |
| 89084         84         \$498,185         2,383         \$220.25         6%         N/A         N/A         1         \$360,000         89148         57         \$554,719         2,306         \$245.62         -4%         N/A         N/                                                                                                                                                                                                                                                                                                                                                                                                                                                                                                                                                                                                                                                                                                                                                                                                                                                                                                                            | 89074              | 51                   | \$562,675    | 2,258       | \$253.97             | 1%          | N/A                | N/A                    | 2                   | \$743,625               | 89146              | 15                   | \$560,809                  | 2,297              | \$246.32      | -4%         | N/A                | N/A                    | N/A                 | N/A                     |
| 89085         2         \$467,500         2,524         \$189.15         -16%         N/A                                                                                                                                                                                                                                                                                                                                                                                                                                                                                                                                                                                                                                                                                                                                                                                                                                                                                                                                            | 89081              | 46                   | \$417,658    | 2,027       | \$212.60             | 8%          | 1                  | \$510,000              | 3                   | \$405,167               | 89147              | 53                   | \$495,670                  | 2,104              | \$246.90      | 9%          | 1                  | \$475,000              | N/A                 | N/A                     |
| 89086       22       \$430,778       1,965       \$223.17       -4%       N/A                                                                                                                                                                                                                                                                                                                                                                                                                                                                                                                                                                                                                                                                                                                                                                                                                                                                                                                                                                                                                                      | 89084              | 84                   | \$498,185    | 2,383       | \$220.25             | 6%          | N/A                | N/A                    | 1                   | \$360,000               | 89148              | 57                   | \$554,719                  | 2,306              | \$245.62      | -4%         | N/A                | N/A                    | 1                   | \$544,900               |
| 89101       12       \$258,902       1,342       \$194.24       -19%       N/A       N/A <td>89085</td> <td>2</td> <td>\$467,500</td> <td>2,524</td> <td>\$189.15</td> <td>-16%</td> <td>N/A</td> <td>N/A</td> <td>N/A</td> <td>N/A</td> <td>89149</td> <td>38</td> <td>\$670,368</td> <td>2,212</td> <td>\$277.53</td> <td>6%</td> <td>N/A</td> <td>N/A</td> <td>N/A</td> <td>N/A</td>                                                                                                                                                                                                                                                                                                                                                                                                                                                                                                                                                                                                                                                                                                                                      | 89085              | 2                    | \$467,500    | 2,524       | \$189.15             | -16%        | N/A                | N/A                    | N/A                 | N/A                     | 89149              | 38                   | \$670,368                  | 2,212              | \$277.53      | 6%          | N/A                | N/A                    | N/A                 | N/A                     |
| 89102         10         \$379,100         1,932         \$193.86         -17%         N/A                                                                                                                                                                                                                                                                                                                                                                                                                                                                                                                                                                                                                                                                                                                                                                                                                                                                                                                                           | 89086              | 22                   | \$430,778    | 1,965       | \$223.17             | -4%         | N/A                | N/A                    | N/A                 | N/A                     | 89155              | N/A                  | N/A                        | N/A                | N/A           | 0%          | N/A                | N/A                    | N/A                 | N/A                     |
| 89103         14         \$388,023         1,779         \$220.72         -7%         N/A         N/A         1         \$400,000         89161         N/A                                                                                                                                                                                                                                                                                                                                                                                                                                                                                                                                                                                                                                                                                                                                                                                                                                                                                                                                      | 89101              | 12                   | \$258,902    | 1,342       | \$194.24             | -19%        | N/A                | N/A                    | N/A                 | N/A                     | 89156              | 44                   | \$370,921                  | 1,785              | \$220.33      | 2%          | 1                  | \$342,000              | 2                   | \$412,500               |
| 89104       26       \$388,893       1,653       \$253.97       9%       N/A                                                                                                                                                                                                                                                                                                                                                                                                                                                                                                                                                                                                                                                                                                                                                                                                                                                                                                                                                                                                                                       | 89102              | 10                   | \$379,100    | 1,932       | \$193.86             | -17%        | N/A                | N/A                    | N/A                 | N/A                     | 89158              | N/A                  | N/A                        | N/A                | N/A           | 0%          | N/A                | N/A                    | N/A                 | N/A                     |
| 89106       21       \$316,809       1,446       \$226.09       -12%       N/A       N/A <td>89103</td> <td>14</td> <td>\$388,023</td> <td>1,779</td> <td>\$220.72</td> <td>-7%</td> <td>N/A</td> <td>N/A</td> <td>1</td> <td>\$400,000</td> <td>89161</td> <td>N/A</td> <td>N/A</td> <td>N/A</td> <td>N/A</td> <td>0%</td> <td>N/A</td> <td>N/A</td> <td>N/A</td> <td>N/A</td>                                                                                                                                                                                                                                                                                                                                                                                                                                                                                                                                                                                                                                                                                                                                              | 89103              | 14                   | \$388,023    | 1,779       | \$220.72             | -7%         | N/A                | N/A                    | 1                   | \$400,000               | 89161              | N/A                  | N/A                        | N/A                | N/A           | 0%          | N/A                | N/A                    | N/A                 | N/A                     |
| 89107       32       \$362,359       1,578       \$240.38       4%       N/A       N/A       N/A       N/A       N/A       89178       53       \$517,380       2,256       \$234.80       7%       1       \$736,107       N/A       N/A         89108       40       \$368,803       1,668       \$232.58       -3%       N/A       N/A       2       \$353,000       89179       7       \$467,857       1,902       \$250.04       20%       1       \$469,000       N/A       N/A         89109       3       \$588,588       2,442       \$278.25       -6%       N/A       N/A       N/A       N/A       N/A       N/A       N/A       N/A       N/A                                                                                                                                                                                                                                                                                                                                                                                                                                                                                                                                                                                                                                                                                                                                                                                                                                                                                                                                                                                                                                                                                                                                                                                                                                                                                                                                                                                                                                                                                      | 89104              | 26                   | \$388,893    | 1,653       | \$253.97             | 9%          | N/A                | N/A                    | N/A                 | N/A                     | 89166              | 91                   | \$524,876                  | 2,245              | \$235.73      | 3%          | N/A                | N/A                    | 1                   | \$430,000               |
| 89108       40       \$368,803       1,668       \$232.58       -3%       N/A       N/A       2       \$353,000       89179       7       \$467,857       1,902       \$250.04       20%       1       \$469,000       N/A       N/A         89109       3       \$588,588       2,442       \$278.25       -6%       N/A       N/A       N/A       N/A       89183       33       \$471,027       2,064       \$234.80       2%       1       \$364,001       N/A       N/A                                                                                                                                                                                                                                                                                                                                                                                                                                                                                                                                                                                                                                                                                                                                                                                                                                                                                                                                                                                                                                                                                                                                                                                                                                                                                                                                                                                                                                                                                                                                                                                                                                                                     | 89106              | 21                   | \$316,809    | 1,446       | \$226.09             | -12%        | N/A                | N/A                    | N/A                 | N/A                     | 89169              | 9                    | \$368,333                  | 1,907              | \$200.85      | -2%         | N/A                | N/A                    | N/A                 | N/A                     |
| 89108       40       \$368,803       1,668       \$232.58       -3%       N/A       N/A       2       \$353,000       89179       7       \$467,857       1,902       \$250.04       20%       1       \$469,000       N/A       N/A         89109       3       \$588,588       2,442       \$278.25       -6%       N/A       N/A       N/A       N/A       89183       33       \$471,027       2,064       \$234.80       2%       1       \$364,001       N/A       N/A                                                                                                                                                                                                                                                                                                                                                                                                                                                                                                                                                                                                                                                                                                                                                                                                                                                                                                                                                                                                                                                                                                                                                                                                                                                                                                                                                                                                                                                                                                                                                                                                                                                                     | 89107              | 32                   | \$362,359    | 1,578       | \$240.38             | 4%          | N/A                | N/A                    | N/A                 | N/A                     | 89178              |                      | \$517,380                  | 2,256              | \$234.80      | 7%          | 1                  | \$736,107              | N/A                 | N/A                     |
|                                                                                                                                                                                                                                                                                                                                                                                                                                                                                                                                                                                                                                                                                                                                                                                                                                                                                                                                                                                                                                                                                                                                                                                                                                                                                                                                                                                                                                                                                                                                                                                                                                                                                                                                                                                                                                                                                                                                                                                                                                                                                                                                                  | 89108              | 40                   |              | 1,668       | \$232.58             | -3%         | N/A                | N/A                    | 2                   | \$353,000               | 89179              | 7                    |                            | 1,902              | \$250.04      | 20%         | 1                  | \$469,000              | N/A                 | N/A                     |
|                                                                                                                                                                                                                                                                                                                                                                                                                                                                                                                                                                                                                                                                                                                                                                                                                                                                                                                                                                                                                                                                                                                                                                                                                                                                                                                                                                                                                                                                                                                                                                                                                                                                                                                                                                                                                                                                                                                                                                                                                                                                                                                                                  | 89109              | 3                    | \$588,588    | 2,442       | \$278.25             | -6%         | N/A                | N/A                    | N/A                 | N/A                     | 89183              | 33                   | \$471,027                  | 2,064              | \$234.80      | 2%          | 1                  | \$364,001              | N/A                 | N/A                     |
|                                                                                                                                                                                                                                                                                                                                                                                                                                                                                                                                                                                                                                                                                                                                                                                                                                                                                                                                                                                                                                                                                                                                                                                                                                                                                                                                                                                                                                                                                                                                                                                                                                                                                                                                                                                                                                                                                                                                                                                                                                                                                                                                                  |                    |                      |              |             |                      |             |                    |                        |                     |                         | Totals             | 2,420                | \$561,398                  | 2,112              | \$259.31      | 14%         | 28                 | -                      | 42                  | \$425,685               |