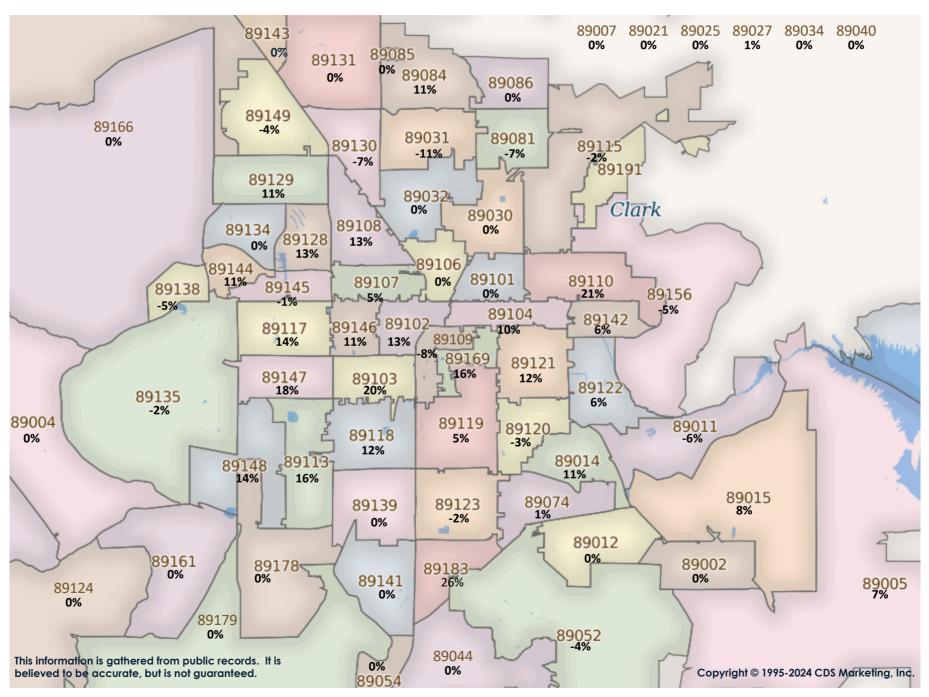

SFR Activity 2024 VS 2023

SFR Activity 2024 VS 2023

| 89002   36   \$443,664   1,881   \$754,79   148   1   \$480,401   N.A   N.A   N.A   N.A   89110   39   \$390,884   1,734   \$320,33   88   2   \$194,990   4   \$308,000   89001   1   \$575,993   2,056   \$322,26   78   1   \$540,000   N.A   N.A   89115   34   \$319,002   1.46   \$219,49   -28   2   \$356,953   N.A   N.A   N.A   N.A   89101   39   \$364,002   2,168   \$235,78   78   N.A         | <u>Zip</u><br>Code | <u>Full</u><br>Sales | Avg<br>Price | Avg<br>Sqft | <u>Avg</u><br>\$Sqft | YOY<br>Diff | <u>TD</u><br>Sales | <u>TD</u><br>Avg Price | <u>REO</u><br>Sales | <u>REO</u><br>Avg Price | <u>Zip</u><br>Code | <u>Full</u><br>Sales | <u>Avg</u><br><u>Price</u> | <u>Avg</u><br>Sqft | Avg<br>\$Sqft | YOY<br>Diff | <u>TD</u><br>Sales | <u>TD</u><br>Avg Price | <u>REO</u><br>Sales | <u>REO</u><br>Avg Price |
|--------------------------------------------------------------------------------------------------------------------------------------------------------------------------------------------------------------------------------------------------------------------------------------------------------------------------------------------------------------------------------------------------------------------------------------------------------------------------------------------------------------------------------------------------------------------------------------------------------------------------------------------------------------------------------------------------------------------------------------------------------------------------------------------------------------------------------------------------------------------------------------------------------------------------------------------------------------------------------------------------------------------------------------------------------------------------------------------------------------------------------------------------------------------------------------------------------------------------------------------------------------------------------------------------------------------------------------------------------------------------------------------------------------------------------------------------------------------------------------------------------------------------------------------------------------------------------------------------------------------------------------------------------------------------------------------------------------------------------------------------------------------------------------------------------------------------------------------------------------------------------------------------------------------------------------------------------------------------------------------------------------------------------------------------------------------------------------------------------------------------------------------------|--------------------|----------------------|--------------|-------------|----------------------|-------------|--------------------|------------------------|---------------------|-------------------------|--------------------|----------------------|----------------------------|--------------------|---------------|-------------|--------------------|------------------------|---------------------|-------------------------|
| 89005   14   \$375,993   20.56   \$382,226   7%   1   \$540,000   N/A   N/A   89115   34   \$319,024   1,466   \$212,96   -2%   2   \$335,953   N/A   N/A   89007   N/A   N/A   N/A   N/A   N/A   N/A   N/A   N/A   N/A   89117   39   \$667,446   2404   \$221,98   11%   N/A             | 89002              | 36                   | \$463,664    | 1,881       | \$254.79             | 14%         | 1                  | \$480,421              | N/A                 | N/A                     | 89110              | 39                   | \$390,894                  | 1,734              | \$230.33      | 8%          | 2                  | \$194,950              | 4                   | \$308,000               |
| 89000 N                                                                                                                                                                                                                                                                                                                                                                                                                                                                                                                                                                                                                                                                                                                                                                                                                                                                                                                                                                                                                                                                                                                                                                                                                                                                                                                                                                                                                                                                                                                                                                                                                                                                                                                                                                                                                                                                                                                                                                                                                                                                                                                                          | 89004              | 1                    | \$615,000    | 1,055       | \$582.94             | 0%          | N/A                | N/A                    | N/A                 | N/A                     | 89113              | 42                   | \$701,158                  | 2,644              | \$262.96      | 7%          | N/A                | N/A                    | N/A                 | N/A                     |
| POTI   98                                                                                                                                                                                                                                                                                                                                                                                                                                                                                                                                                                                                                                                                                                                                                                                                                                                                                                                                                                                                                                                                                                                                                                                                                                                                                                                                                                                                                                                                                                                                                                                                                                                                                                                                                                                                                                                                                                                                                                                                                                                                                                                                        | 89005              | 14                   | \$575,993    | 2,056       | \$282.26             | 7%          | 1                  | \$540,000              | N/A                 | N/A                     | 89115              | 34                   | \$319,024                  | 1,466              | \$219.49      | -2%         | 2                  | \$356,953              | N/A                 | N/A                     |
|                                                                                                                                                                                                                                                                                                                                                                                                                                                                                                                                                                                                                                                                                                                                                                                                                                                                                                                                                                                                                                                                                                                                                                                                                                                                                                                                                                                                                                                                                                                                                                                                                                                                                                                                                                                                                                                                                                                                                                                                                                                                                                                                                  | 89007              | N/A                  | N/A          | N/A         | N/A                  | 0%          | N/A                | N/A                    | N/A                 | N/A                     | 89117              | 39                   | \$667,446                  | 2,404              | \$271.98      | 11%         | N/A                | N/A                    | 1                   | \$419,000               |
| POTIGO   28   \$570,169   2.254   \$527.34   7%   N/A                    | 89011              | 98                   | \$634,022    | 2,168       | \$285.78             | 9%          | N/A                | N/A                    | N/A                 | N/A                     | 89118              | 23                   | \$523,399                  | 2,063              | \$273.83      | 9%          | N/A                | N/A                    | N/A                 | N/A                     |
| 89015   38   \$564,002   1.851   \$315,09   37%   N/A                    | 89012              | 43                   | \$942,321    | 2,419       | \$317.84             | 13%         | N/A                | N/A                    | 1                   | \$475,000               | 89119              | 16                   | \$371,768                  | 1,661              | \$237.31      | 11%         | N/A                | N/A                    | 1                   | \$400,500               |
|                                                                                                                                                                                                                                                                                                                                                                                                                                                                                                                                                                                                                                                                                                                                                                                                                                                                                                                                                                                                                                                                                                                                                                                                                                                                                                                                                                                                                                                                                                                                                                                                                                                                                                                                                                                                                                                                                                                                                                                                                                                                                                                                                  | 89014              | 28                   | \$570,169    | 2,254       | \$257.34             | 7%          | N/A                | N/A                    | N/A                 | N/A                     | 89120              | 22                   | \$603,682                  | 2,406              | \$245.71      | 4%          | N/A                | N/A                    | N/A                 | N/A                     |
| P9019   3   \$252.721   1.739   \$154.13   2%   N/A   N/A   N/A   N/A   S9123   40   \$512.023   1.932   \$271.16   10%   1   \$324.001   2   \$417.875   89021   3   \$534.000   2.642   \$253.01   8%   N/A   N/A   N/A   N/A   S9128   30   \$530.747   2.131   \$2555.00   6%   1   \$381.400   N/A   N/A   N/A   S9128   30   \$530.747   2.131   \$2555.00   6%   1   \$381.400   N/A   N/A   N/A   N/A   S9128   30   \$530.747   2.131   \$2555.00   6%   1   \$381.400   N/A   N/A   N/A   N/A   N/A   N/A   S9128   30   \$530.747   2.131   \$2555.00   6%   1   \$381.400   N/A   N/ | 89015              | 38                   | \$564,002    | 1,851       | \$315.09             | 37%         | N/A                | N/A                    | N/A                 | N/A                     | 89121              | 49                   | \$380,252                  | 1,810              | \$216.11      | 7%          | 1                  | \$311,086              | 2                   | \$318,950               |
| 89021   3                                                                                                                                                                                                                                                                                                                                                                                                                                                                                                                                                                                                                                                                                                                                                                                                                                                                                                                                                                                                                                                                                                                                                                                                                                                                                                                                                                                                                                                                                                                                                                                                                                                                                                                                                                                                                                                                                                                                                                                                                                                                                                                                        | 89018              | N/A                  | N/A          | N/A         | N/A                  | 0%          | N/A                | N/A                    | N/A                 | N/A                     | 89122              | 54                   | \$341,834                  | 1,577              | \$220.25      | 6%          | 1                  | \$279,000              | 1                   | \$239,999               |
| 89025 3 \$242.500 1,647 \$152.43 0% N/A N/A N/A N/A N/A N/A S9128 30 \$530.747 2,131 \$255.90 6% 1 \$381.400 N/A N/A S9129 24 \$409,399 1,680 \$244.41 3% 1 \$382.000 1 \$358.500 89129 65 \$550.729 2,349 \$240.09 5% N/A                                                                                                                                                                                                                                                                                                                                                                                                                                                                                                                                                                                                                                                                                                                                                                                                                                                                                                                                                                                                                                                                                                                                                                                                                                                                                                                                                                                                                                                                                                                                                                                                                                                                                                                                                                                                                                                                                   | 89019              | 3                    | \$252,721    | 1,739       | \$154.13             | 2%          | N/A                | N/A                    | N/A                 | N/A                     | 89123              | 40                   | \$513,023                  | 1,932              | \$271.16      | 10%         | 1                  | \$324,001              | 2                   | \$417,875               |
| 89027 24 \$409.399 1.680 \$244.41 3% 1 \$382.000 1 \$358.500 89129 65 \$550.729 2.349 \$240.09 5% N/A N/A 1 \$345.000 89030 30 \$257.687 1.295 \$210.00 1.4% N/A N/A 1 \$349.900 89130 53 \$467.934 1.921 \$251.28 13% N/A                                                                                                                                                                                                                                                                                                                                                                                                                                                                                                                                                                                                                                                                                                                                                                                                                                                                                                                                                                                                                                                                                                                                                                                                                                                                                                                                                                                                                                                                                                                                                                                                                                                                                                                                                                                                                                                                                   | 89021              | 3                    | \$545,000    | 2,662       | \$225.01             | 8%          | N/A                | N/A                    | 2                   | \$500,000               | 89124              | 2                    | \$870,000                  | 1,601              | \$558.81      | -13%        | N/A                | N/A                    | N/A                 | N/A                     |
| 89029 6 \$336,383 1,687 \$198,54 3% N/A N/A 1 \$249,900 89130 53 \$446,7934 1,921 \$251,28 13% N/A                                                                                                                                                                                                                                                                                                                                                                                                                                                                                                                                                                                                                                                                                                                                                                                                                                                                                                                                                                                                                                                                                                                                                                                                                                                                                                                                                                                                                                                                                                                                                                                                                                                                                                                                                                                                                                                                                                                                                                                                           | 89025              | 3                    | \$242,500    | 1,647       | \$152.43             | 0%          | N/A                | N/A                    | N/A                 | N/A                     | 89128              | 30                   | \$530,747                  | 2,131              | \$255.90      | 6%          | 1                  | \$381,400              | N/A                 | N/A                     |
| 89030 30 \$257,687 1,259 \$216.00 -14% N/A N/A N/A 1 \$319,900 89131 59 \$576,781 2,253 \$259.46 20% 2 \$599,535 N/A N/A 89031 68 \$418,099 1,909 \$228.09 9% 1 \$485,457 4 \$433,000 89134 59 \$719,356 2,172 \$316.11 6% 1 \$331,000 N/A N/A 89032 43 \$401,537 1,859 \$222.12 -2% 1 \$210,981 3 \$448,467 N/A N/A 89135 56 \$1.606,851 3,043 \$446.86 23% 1 \$533,000 N/A N/A 89034 15 \$468,841 1,802 \$242.71 -1% N/A N/A N/A N/A N/A N/A N/A N/A S9138 64 \$932,543 2,537 \$361.62 3% 1 \$541,000 N/A N/A 89039 N/A                                                                                                                                                                                                                                                                                                                                                                                                                                                                                                                                                                                                                                                                                                                                                                                                                                                                                                                                                                                                                                                                                                                                                                                                                                                                                                                                                                                                                                                                                                                                                                                    | 89027              | 24                   | \$409,399    | 1,680       | \$244.41             | 3%          | 1                  | \$382,000              | 1                   | \$358,500               | 89129              | 65                   | \$550,729                  | 2,349              | \$240.09      | 5%          | N/A                | N/A                    | 1                   | \$345,000               |
| 89031 68 \$418.099   1,909 \$228.09 9% 1 \$485.457 4 \$433.000 89134 59 \$719,356 2,172 \$316.11 6% 1 \$331.000 N/A N/A 89034 15 \$468.841 1,802 \$262.71 -1% N/A N/A N/A N/A N/A 89135 56 \$1,606.851 3,043 \$446.86 23% 1 \$533.000 N/A N/A N/A 89039 N/A                                                                                                                                                                                                                                                                                                                                                                                                                                                                                                                                                                                                                                                                                                                                                                                                                                                                                                                                                                                                                                                                                                                                                                                                                                                                                                                                                                                                                                                                                                                                                                                                                                                                                                                                                                                                                                                  | 89029              | 6                    | \$336,383    | 1,687       | \$198.54             | 3%          | N/A                | N/A                    | 1                   | \$249,900               | 89130              | 53                   | \$467,934                  | 1,921              | \$251.28      | 13%         | N/A                | N/A                    | N/A                 | N/A                     |
| 89032         43         \$401,537         1,859         \$222,12         -2%         1         \$210,981         3         \$448,467         89135         56         \$1,606,851         3,043         \$446,86         23%         1         \$533,000         N/A         N/A           89034         15         \$468,881         1,802         \$262,71         -1%         N/A         N/A<                                                                                                                                                                                                                                                                                                                                                                                                                                                                                                                                                                                                                                                                                                                                                                                                                                                                                                                       | 89030              | 30                   | \$257,687    | 1,259       | \$216.00             | -14%        | N/A                | N/A                    | 1                   | \$319,900               | 89131              | 59                   | \$576,781                  | 2,253              | \$259.46      | 20%         | 2                  | \$599,535              | N/A                 | N/A                     |
| 89034 15 \$468.841 1.802 \$262.71 -1% N/A                                                                                                                                                                                                                                                                                                                                                                                                                                                                                                                                                                                                                                                                                                                                                                                                                                                                                                                                                                                                                                                                                                                                                                                                                                                                                                                                                                                                                                                                                                                                                                                                                                                                                                                                                                                                                                                                                                                                                                                                                                                                    | 89031              | 68                   | \$418,099    | 1,909       | \$228.09             | 9%          | 1                  | \$485,457              | 4                   | \$433,000               | 89134              | 59                   | \$719,356                  | 2,172              | \$316.11      | 6%          | 1                  | \$331,000              | N/A                 | N/A                     |
| 89039         N/A         N/A </td <td>89032</td> <td>43</td> <td>\$401,537</td> <td>1,859</td> <td>\$222.12</td> <td>-2%</td> <td>1</td> <td>\$210,981</td> <td>3</td> <td>\$448,467</td> <td>89135</td> <td>56</td> <td>\$1,606,851</td> <td>3,043</td> <td>\$446.86</td> <td>23%</td> <td>1</td> <td>\$533,000</td> <td>N/A</td> <td>N/A</td>                                                                                                                                                                                                                                                                                                                                                                                                                                                                                                                                                                                                                         | 89032              | 43                   | \$401,537    | 1,859       | \$222.12             | -2%         | 1                  | \$210,981              | 3                   | \$448,467               | 89135              | 56                   | \$1,606,851                | 3,043              | \$446.86      | 23%         | 1                  | \$533,000              | N/A                 | N/A                     |
| 89040 10 \$364,250 1,565 \$222.76 16% N/A N/A N/A N/A N/A N/A 89141 118 \$622.030 2,374 \$259.57 6% 2 \$398.347 1 \$370.002 89044 55 \$616.849 2,244 \$276.96 11% N/A N/A N/A N/A N/A N/A 89142 26 \$342,975 1,456 \$246.81 11% N/A N/A N/A N/A N/A N/A 89046 1 \$235,000 1,680 \$139.88 16% N/A N/A N/A N/A N/A N/A 89143 57 \$495,528 2,000 \$252.07 1% 1 \$431,000 2 \$693,750 89052 82 \$767.861 2,476 \$303.63 8% N/A N/A N/A N/A N/A 89144 26 \$909.308 2,398 \$341.48 13% N/A                                                                                                                                                                                                                                                                                                                                                                                                                                                                                                                                                                                                                                                                                                                                                                                                                                                                                                                                                                                                                                                                                                                                                                                                                                                                                                                                                                                                                                                                                                                                                                                                                         | 89034              | 15                   | \$468,841    | 1,802       | \$262.71             | -1%         | N/A                | N/A                    | N/A                 | N/A                     | 89138              | 64                   | \$932,543                  | 2,537              | \$361.62      | 3%          | 1                  | \$541,000              | N/A                 | N/A                     |
| 89044 55 \$616,849 2.244 \$276,96 11% N/A N/A N/A N/A N/A N/A N/A 89165 1 \$495,528 2.000 \$252.07 1% 1 \$431,000 2 \$693,750 89052 82 \$767,861 2,476 \$303,63 8% N/A N/A N/A N/A N/A N/A 89143 57 \$495,528 2.000 \$252.07 1% 1 \$431,000 2 \$693,750 89054 N/A                                                                                                                                                                                                                                                                                                                                                                                                                                                                                                                                                                                                                                                                                                                                                                                                                                                                                                                                                                                                                                                                                                                                                                                                                                                                                                                                                                                                                                                                                                                                                                                                                                                                                                                                                                                                                                            | 89039              | N/A                  | N/A          | N/A         | N/A                  | 0%          | N/A                | N/A                    | N/A                 | N/A                     | 89139              | 62                   | \$563,858                  | 2,398              | \$239.40      | 7%          | 1                  | \$390,000              | N/A                 | N/A                     |
| 89046         1         \$235,000         1,680         \$139.88         16%         N/A                                                                                                                                                                                                                                                                                                                                                                                                                                                                                                                                                                                                                                                                                                                                                                                                                                                                                                                                             | 89040              | 10                   | \$364,250    | 1,565       | \$222.76             | 16%         | N/A                | N/A                    | N/A                 | N/A                     | 89141              | 118                  | \$622,030                  | 2,374              | \$259.57      | 6%          | 2                  | \$398,347              | 1                   | \$370,002               |
| 89052         82         \$767,861         2,476         \$303.63         8%         N/A         N/A         1         \$561,750         89144         26         \$909,308         2,398         \$341.48         13%         N/A         N/                                                                                                                                                                                                                                                                                                                                                                                                                                                                                                                                                                                                                                                                                                                                                                                                                                                                                                                            | 89044              | 55                   | \$616,849    | 2,244       | \$276.96             | 11%         | N/A                | N/A                    | N/A                 | N/A                     | 89142              | 26                   | \$342,975                  | 1,456              | \$246.81      | 11%         | N/A                | N/A                    | N/A                 | N/A                     |
| 89054         N/A         N/A </td <td>89046</td> <td>1</td> <td>\$235,000</td> <td>1,680</td> <td>\$139.88</td> <td>16%</td> <td>N/A</td> <td>N/A</td> <td>N/A</td> <td>N/A</td> <td>89143</td> <td>57</td> <td>\$495,528</td> <td>2,000</td> <td>\$252.07</td> <td>1%</td> <td>1</td> <td>\$431,000</td> <td>2</td> <td>\$693,750</td>                                                                                                                                                                                                                                                                                                                                                                                                                                                                                                                                                                                                                                 | 89046              | 1                    | \$235,000    | 1,680       | \$139.88             | 16%         | N/A                | N/A                    | N/A                 | N/A                     | 89143              | 57                   | \$495,528                  | 2,000              | \$252.07      | 1%          | 1                  | \$431,000              | 2                   | \$693,750               |
| 89074         51         \$562,675         2,258         \$253.97         1%         N/A         N/A         2         \$743,625         89146         15         \$560,809         2,297         \$246.32         -4%         N/A         N/                                                                                                                                                                                                                                                                                                                                                                                                                                                                                                                                                                                                                                                                                                                                                                                                                                                                                                                            | 89052              | 82                   | \$767,861    | 2,476       | \$303.63             | 8%          | N/A                | N/A                    | 1                   | \$561,750               | 89144              | 26                   | \$909,308                  | 2,398              | \$341.48      | 13%         | N/A                | N/A                    | N/A                 | N/A                     |
| 89081         46         \$417,658         2,027         \$212.60         8%         1         \$510,000         3         \$405,167         89147         53         \$495,670         2,104         \$246.90         9%         1         \$475,000         N/A         N/A           89084         84         \$498,185         2,383         \$220.25         6%         N/A                                                                                                                                                                                                                                                                                                                                                                                                                                                                                                                                                                                                                                                                                                                                                                                                                                                                                                                             | 89054              | N/A                  | N/A          | N/A         | N/A                  | 0%          | N/A                | N/A                    | N/A                 | N/A                     | 89145              | 21                   | \$484,014                  | 1,936              | \$245.48      | 0%          | N/A                | N/A                    | N/A                 | N/A                     |
| 89084         84         \$498,185         2,383         \$220.25         6%         N/A         N/A         1         \$360,000         89148         57         \$554,719         2,306         \$245.62         -4%         N/A         N/                                                                                                                                                                                                                                                                                                                                                                                                                                                                                                                                                                                                                                                                                                                                                                                                                                                                                                                            | 89074              | 51                   | \$562,675    | 2,258       | \$253.97             | 1%          | N/A                | N/A                    | 2                   | \$743,625               | 89146              | 15                   | \$560,809                  | 2,297              | \$246.32      | -4%         | N/A                | N/A                    | N/A                 | N/A                     |
| 89085         2         \$467,500         2,524         \$189.15         -16%         N/A                                                                                                                                                                                                                                                                                                                                                                                                                                                                                                                                                                                                                                                                                                                                                                                                                                                                                                                                            | 89081              | 46                   | \$417,658    | 2,027       | \$212.60             | 8%          | 1                  | \$510,000              | 3                   | \$405,167               | 89147              | 53                   | \$495,670                  | 2,104              | \$246.90      | 9%          | 1                  | \$475,000              | N/A                 | N/A                     |
| 89086       22       \$430,778       1,965       \$223.17       -4%       N/A                                                                                                                                                                                                                                                                                                                                                                                                                                                                                                                                                                                                                                                                                                                                                                                                                                                                                                                                                                                                                                      | 89084              | 84                   | \$498,185    | 2,383       | \$220.25             | 6%          | N/A                | N/A                    | 1                   | \$360,000               | 89148              | 57                   | \$554,719                  | 2,306              | \$245.62      | -4%         | N/A                | N/A                    | 1                   | \$544,900               |
| 89101       12       \$258,902       1,342       \$194.24       -19%       N/A       N/A <td>89085</td> <td>2</td> <td>\$467,500</td> <td>2,524</td> <td>\$189.15</td> <td>-16%</td> <td>N/A</td> <td>N/A</td> <td>N/A</td> <td>N/A</td> <td>89149</td> <td>38</td> <td>\$670,368</td> <td>2,212</td> <td>\$277.53</td> <td>6%</td> <td>N/A</td> <td>N/A</td> <td>N/A</td> <td>N/A</td>                                                                                                                                                                                                                                                                                                                                                                                                                                                                                                                                                                                                                                                                                                                                      | 89085              | 2                    | \$467,500    | 2,524       | \$189.15             | -16%        | N/A                | N/A                    | N/A                 | N/A                     | 89149              | 38                   | \$670,368                  | 2,212              | \$277.53      | 6%          | N/A                | N/A                    | N/A                 | N/A                     |
| 89102         10         \$379,100         1,932         \$193.86         -17%         N/A                                                                                                                                                                                                                                                                                                                                                                                                                                                                                                                                                                                                                                                                                                                                                                                                                                                                                                                                           | 89086              | 22                   | \$430,778    | 1,965       | \$223.17             | -4%         | N/A                | N/A                    | N/A                 | N/A                     | 89155              | N/A                  | N/A                        | N/A                | N/A           | 0%          | N/A                | N/A                    | N/A                 | N/A                     |
| 89103         14         \$388,023         1,779         \$220.72         -7%         N/A         N/A         1         \$400,000         89161         N/A                                                                                                                                                                                                                                                                                                                                                                                                                                                                                                                                                                                                                                                                                                                                                                                                                                                                                                                                      | 89101              | 12                   | \$258,902    | 1,342       | \$194.24             | -19%        | N/A                | N/A                    | N/A                 | N/A                     | 89156              | 44                   | \$370,921                  | 1,785              | \$220.33      | 2%          | 1                  | \$342,000              | 2                   | \$412,500               |
| 89104       26       \$388,893       1,653       \$253.97       9%       N/A                                                                                                                                                                                                                                                                                                                                                                                                                                                                                                                                                                                                                                                                                                                                                                                                                                                                                                                                                                                                                                       | 89102              | 10                   | \$379,100    | 1,932       | \$193.86             | -17%        | N/A                | N/A                    | N/A                 | N/A                     | 89158              | N/A                  | N/A                        | N/A                | N/A           | 0%          | N/A                | N/A                    | N/A                 | N/A                     |
| 89106       21       \$316,809       1,446       \$226.09       -12%       N/A       N/A <td>89103</td> <td>14</td> <td>\$388,023</td> <td>1,779</td> <td>\$220.72</td> <td>-7%</td> <td>N/A</td> <td>N/A</td> <td>1</td> <td>\$400,000</td> <td>89161</td> <td>N/A</td> <td>N/A</td> <td>N/A</td> <td>N/A</td> <td>0%</td> <td>N/A</td> <td>N/A</td> <td>N/A</td> <td>N/A</td>                                                                                                                                                                                                                                                                                                                                                                                                                                                                                                                                                                                                                                                                                                                                              | 89103              | 14                   | \$388,023    | 1,779       | \$220.72             | -7%         | N/A                | N/A                    | 1                   | \$400,000               | 89161              | N/A                  | N/A                        | N/A                | N/A           | 0%          | N/A                | N/A                    | N/A                 | N/A                     |
| 89107       32       \$362,359       1,578       \$240.38       4%       N/A       N/A       N/A       N/A       N/A       89178       53       \$517,380       2,256       \$234.80       7%       1       \$736,107       N/A       N/A         89108       40       \$368,803       1,668       \$232.58       -3%       N/A       N/A       2       \$353,000       89179       7       \$467,857       1,902       \$250.04       20%       1       \$469,000       N/A       N/A         89109       3       \$588,588       2,442       \$278.25       -6%       N/A       N/A       N/A       N/A       N/A       N/A       N/A       N/A       N/A                                                                                                                                                                                                                                                                                                                                                                                                                                                                                                                                                                                                                                                                                                                                                                                                                                                                                                                                                                                                                                                                                                                                                                                                                                                                                                                                                                                                                                                                                      | 89104              | 26                   | \$388,893    | 1,653       | \$253.97             | 9%          | N/A                | N/A                    | N/A                 | N/A                     | 89166              | 91                   | \$524,876                  | 2,245              | \$235.73      | 3%          | N/A                | N/A                    | 1                   | \$430,000               |
| 89108       40       \$368,803       1,668       \$232.58       -3%       N/A       N/A       2       \$353,000       89179       7       \$467,857       1,902       \$250.04       20%       1       \$469,000       N/A       N/A         89109       3       \$588,588       2,442       \$278.25       -6%       N/A       N/A       N/A       N/A       89183       33       \$471,027       2,064       \$234.80       2%       1       \$364,001       N/A       N/A                                                                                                                                                                                                                                                                                                                                                                                                                                                                                                                                                                                                                                                                                                                                                                                                                                                                                                                                                                                                                                                                                                                                                                                                                                                                                                                                                                                                                                                                                                                                                                                                                                                                     | 89106              | 21                   | \$316,809    | 1,446       | \$226.09             | -12%        | N/A                | N/A                    | N/A                 | N/A                     | 89169              | 9                    | \$368,333                  | 1,907              | \$200.85      | -2%         | N/A                | N/A                    | N/A                 | N/A                     |
| 89108       40       \$368,803       1,668       \$232.58       -3%       N/A       N/A       2       \$353,000       89179       7       \$467,857       1,902       \$250.04       20%       1       \$469,000       N/A       N/A         89109       3       \$588,588       2,442       \$278.25       -6%       N/A       N/A       N/A       N/A       89183       33       \$471,027       2,064       \$234.80       2%       1       \$364,001       N/A       N/A                                                                                                                                                                                                                                                                                                                                                                                                                                                                                                                                                                                                                                                                                                                                                                                                                                                                                                                                                                                                                                                                                                                                                                                                                                                                                                                                                                                                                                                                                                                                                                                                                                                                     | 89107              | 32                   | \$362,359    | 1,578       | \$240.38             | 4%          | N/A                | N/A                    | N/A                 | N/A                     | 89178              |                      | \$517,380                  | 2,256              | \$234.80      | 7%          | 1                  | \$736,107              | N/A                 | N/A                     |
|                                                                                                                                                                                                                                                                                                                                                                                                                                                                                                                                                                                                                                                                                                                                                                                                                                                                                                                                                                                                                                                                                                                                                                                                                                                                                                                                                                                                                                                                                                                                                                                                                                                                                                                                                                                                                                                                                                                                                                                                                                                                                                                                                  | 89108              | 40                   |              | 1,668       | \$232.58             | -3%         | N/A                | N/A                    | 2                   | \$353,000               | 89179              | 7                    |                            | 1,902              | \$250.04      | 20%         | 1                  | \$469,000              | N/A                 | N/A                     |
|                                                                                                                                                                                                                                                                                                                                                                                                                                                                                                                                                                                                                                                                                                                                                                                                                                                                                                                                                                                                                                                                                                                                                                                                                                                                                                                                                                                                                                                                                                                                                                                                                                                                                                                                                                                                                                                                                                                                                                                                                                                                                                                                                  | 89109              | 3                    | \$588,588    | 2,442       | \$278.25             | -6%         | N/A                | N/A                    | N/A                 | N/A                     | 89183              | 33                   | \$471,027                  | 2,064              | \$234.80      | 2%          | 1                  | \$364,001              | N/A                 | N/A                     |
|                                                                                                                                                                                                                                                                                                                                                                                                                                                                                                                                                                                                                                                                                                                                                                                                                                                                                                                                                                                                                                                                                                                                                                                                                                                                                                                                                                                                                                                                                                                                                                                                                                                                                                                                                                                                                                                                                                                                                                                                                                                                                                                                                  |                    |                      |              |             |                      |             |                    |                        |                     |                         | Totals             | 2,420                | \$561,398                  | 2,112              | \$259.31      | 14%         | 28                 | -                      | 42                  | \$425,685               |